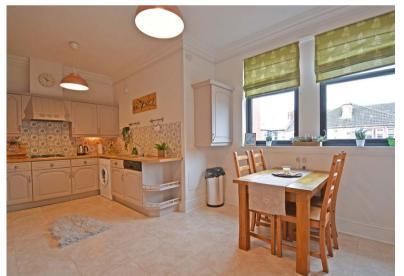

The building is initially entered via a secure video entry system leading into a welcoming residents' hallway with lift access to all levels. The internal accommodation comprises: open reception hall with large storage cupboard off, bay windowed sitting room with feature fireplace and spacious dining kitchen with ample space for entertaining. There are two well- proportioned double bedrooms, both with fitted wardrobes and the master benefiting from an en-suite shower room and finally, there is a large family bathroom completing the accommodation on offer.