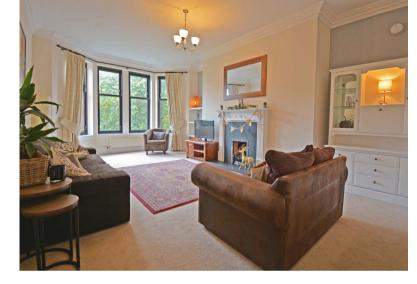

The building is initially entered via a secure video entry system leading into a welcoming residents' hallway with lift access to all levels. The internal accommodation comprises: open reception hall with large storage cupboard off, bay windowed sitting room with feature fireplace and spacious dining kitchen with ample space for entertaining. There are two well- proportioned double bedrooms, both with fitted wardrobes and the master benefiting from an en-suite shower room and finally, there is a large family bathroom completing the accommodation on offer.