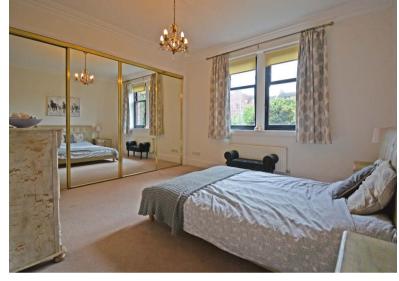

The building is initially entered via a secure video entry system leading into a welcoming residents' hallway with lift access to all levels. The internal accommodation comprises: open reception hall with large storage cupboard off, bay windowed sitting room with feature fireplace and spacious dining kitchen with ample space for entertaining. There are two well- proportioned double bedrooms, both with fitted wardrobes and the master benefiting from an en-suite shower room and finally, there is a large family bathroom completing the accommodation on offer.