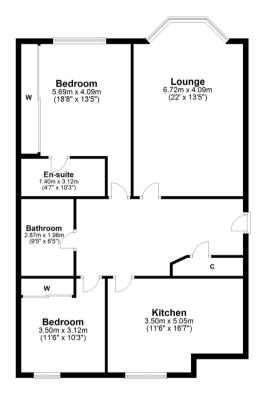

# 2 | BEDROOMS 2 | BATHROOMS 1 | PUBLIC ROOM

2/1 46 Lauderdale Gardens is a superb two bedroom flat situated within the highly regarded Lauderdale Mansions by the award-winning Adam Scotland, with lift access and exclusive use of an allocated, underground parking space.

The building is initially entered via a secure video entry system leading into a welcoming residents' hallway with lift access to all levels. The internal accommodation comprises: open reception hall with large storage cupboard off, bay windowed sitting room with feature fireplace and spacious dining kitchen with ample space for entertaining. There are two well- proportioned double bedrooms, both with fitted wardrobes and the master benefiting from an en-suite shower room and finally, there is a large family bathroom completing the accommodation on offer.

**WE4419** | Sat Nav: 46 Lauderdale Gardens, Hyndland, Glasgow, G12 9QT

All measurements and distances are approximate. Floorplans are for illustration purposes and may not be to scale.

For the full home report visit www.corumproperty.co.uk