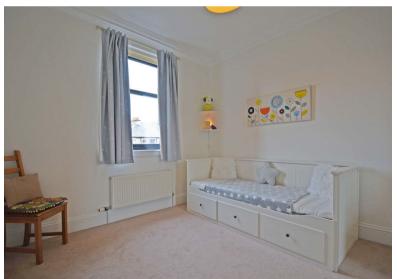

The building is initially entered via a secure video entry system leading into a welcoming residents' hallway with lift access to all levels. The internal accommodation comprises: open reception hall with large storage cupboard off, bay windowed sitting room with feature fireplace and spacious dining kitchen with ample space for entertaining. There are two well- proportioned double bedrooms, both with fitted wardrobes and the master benefiting from an en-suite shower room and finally, there is a large family bathroom completing the accommodation on offer.