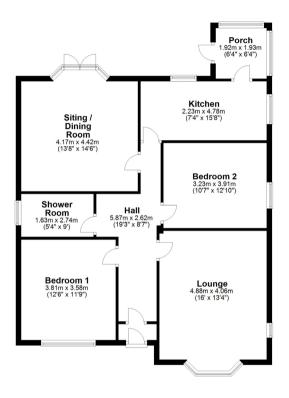

### 2 | BEDROOMS 1 | SHOWER ROOM 2 | PUBLIC ROOMS

A traditional all on the level detached bungalow within enclosed private gardens.

- Enjoying a peaceful setting within the high amenity suburb of Netherlee
- Set within generous sized south facing garden grounds
- Level accommodation offering outstanding scope for further development
- Well-presented and maintained all on the level accommodation
- Walking distance to local schools, shops, and amenities

#### CC0531 | Sat Nav: 5 Gordon Road, Netherlee, G44 3TL

All measurements and distances are approximate. Floorplans are for illustration purposes and may not be to scale.

For the full home report visit www.corumproperty.co.uk