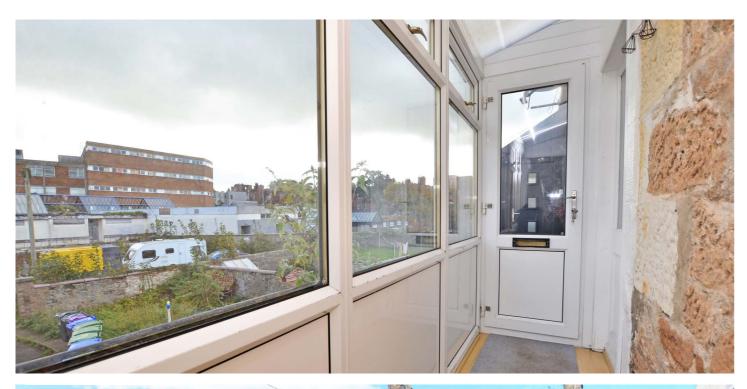

Externally there is a garden area to the rear, accessed via the driveway at the side, which is currently enclosed and laid with lawn. There are plans to convert this garden area into allocated parking spaces for the corresponding apartments.