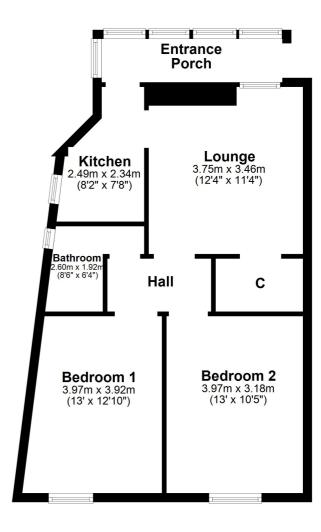

## 2 | BEDROOMS 1 | BATHROOM 1 | PUBLIC ROOM

A traditional first floor apartment set at the heart of Ayr, within walking distance of all town centre amenities, transport links and the seafront.

30 Dalblair Road is a well-presented first floor sandstone apartment with generous, spacious accommodation that will suit a range of potential purchasers. There are two large double bedrooms to the front, a modern fitted bathroom and kitchen, ample storage throughout and a lounge with fitted storage. There is also an enclosed rear communal garden, which is enclosed with plans to create an allocated parking area, and the central location is ideal for walking to the bus station, the railway station, the seafront and retail shopping.

In more detail, the internal accommodation extends to an entrance porch to the front, which leads through into the main apartment and the modern fitted kitchen, with ample wall and base units, a spacious lounge with a walk-in storage cupboard, an inner hallway that leads to two large double bedrooms and a fitted family bathroom suite.

AY3888 | Sat Nav: 27 Dalblair Road, Ayr, KA7 1UF

\* All measurements and distances are approximate Floorplans are for illustration purposes and may not be to scale.