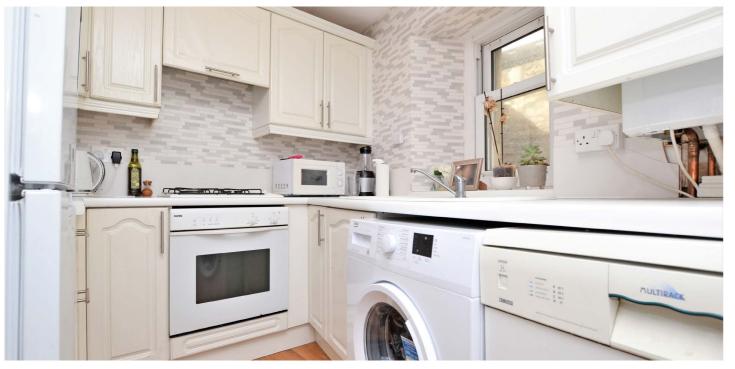

## 2 | BEDROOMS 1 | BATHROOM 1 | PUBLIC ROOM

A traditional first floor apartment set at the heart of Ayr, within walking distance of all town centre amenities, transport links and the seafront.

30 Dalblair Road is a well-presented first floor sandstone apartment with generous, spacious accommodation that will suit a range of potential purchasers. There are two large double bedrooms to the front, a modern fitted bathroom and kitchen, ample storage throughout and a lounge with fitted storage. There is also an enclosed rear communal garden, which is enclosed with plans to create an allocated parking area, and the central location is ideal for walking to the bus station, the railway station, the seafront and retail shopping.

In more detail, the internal accommodation extends to an entrance porch to the front, which leads through into the main apartment and the modern fitted kitchen, with ample wall and base units, a spacious lounge with a walk-in storage cupboard, an inner hallway that leads to two large double bedrooms and a fitted family bathroom suite.