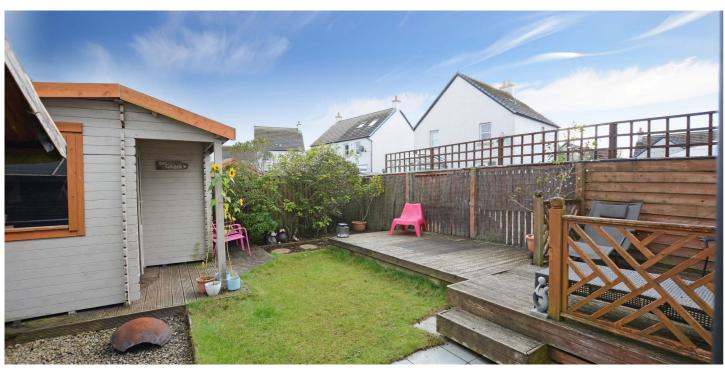

Externally the front garden is laid to lawn with a driveway to the side providing space for 2/3 vehicles. The south easterly facing rear garden is laid to low maintenance with a large deck, lawn, chipped border, garden shed and cabin with power.