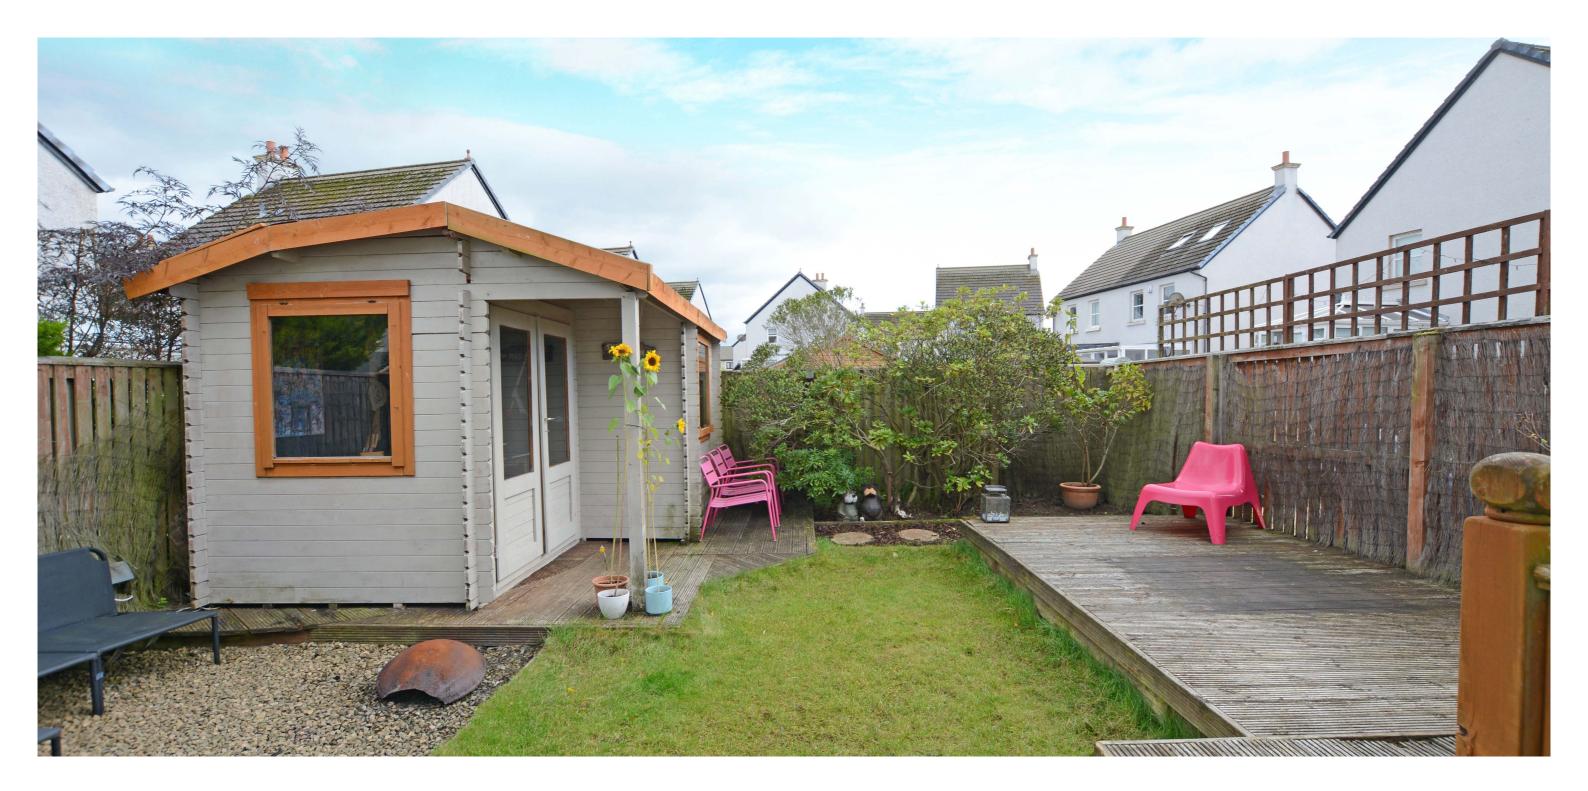

The property has been reconfigured by the current owner resulting in a stylish layout with a semi open plan kitchen/dining room.

Benefits of the property include a modern fitted kitchen, three piece shower room, stripped wooden floors, neutral decoration, gas central heating with a 'Baxi' boiler and double glazing. In addition there is a wooden cabin in the rear garden which would make an excellent home office/work shop/playroom etc.

Externally the front garden is laid to lawn with a driveway to the side providing space for 2/3 vehicles. The south easterly facing rear garden is laid to low maintenance with a large deck, lawn, chipped border, garden shed and cabin with power.