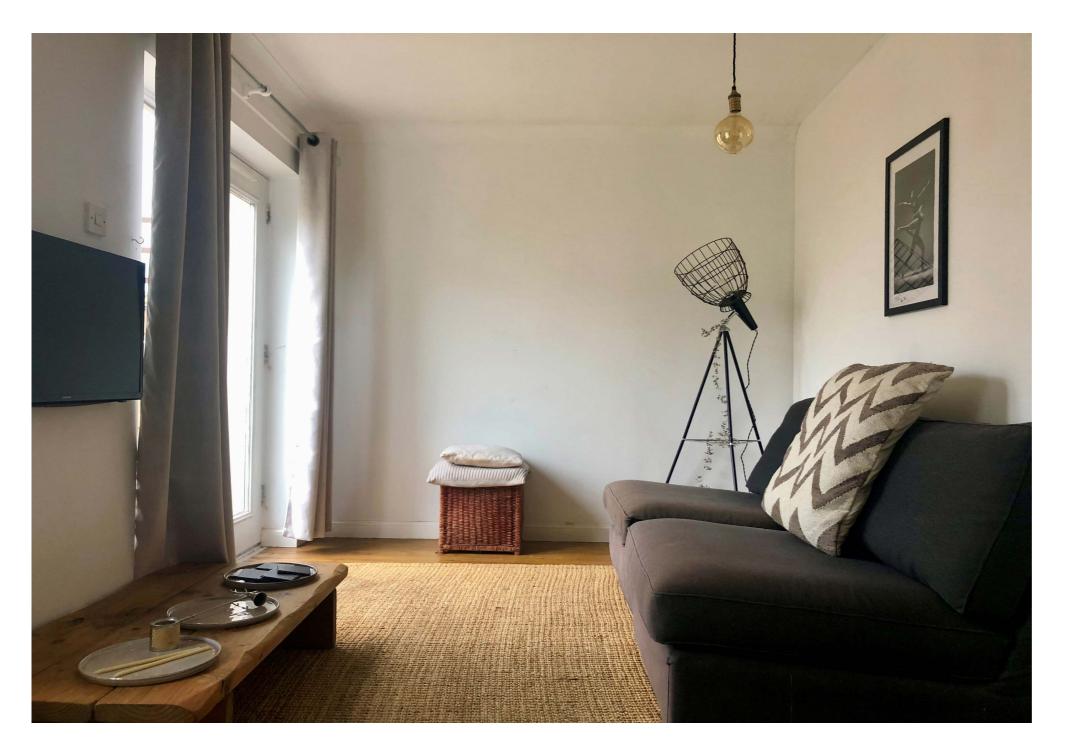

The property has been reconfigured by the current owner resulting in a stylish layout with a semi open plan kitchen/dining room.

Benefits of the property include a modern fitted kitchen, three piece shower room, stripped wooden floors, neutral decoration, gas central heating with a 'Baxi' boiler and double glazing. In addition there is a wooden cabin in the rear garden which would make an excellent home office/work shop/playroom etc.

In summary the accommodation extends to, on the ground floor, a reception hallway with two piece wc off, lounge with door to the rear garden, dining room and fitted kitchen. Upstairs there are three bedrooms and a three piece shower room.