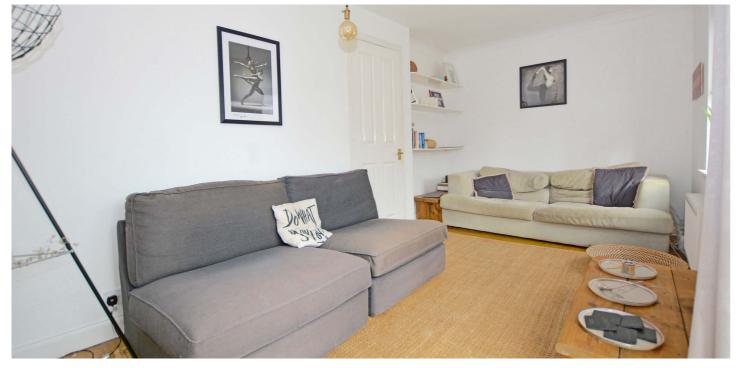

The property has been reconfigured by the current owner resulting in a stylish layout with a semi open plan kitchen/dining room.

Benefits of the property include a modern fitted kitchen, three piece shower room, stripped wooden floors, neutral decoration, gas central heating with a 'Baxi' boiler and double glazing. In addition there is a wooden cabin in the rear garden which would make an excellent home office/work shop/playroom etc.

In summary the accommodation extends to, on the ground floor, a reception hallway with two piece wc off, lounge with door to the rear garden, dining room and fitted kitchen. Upstairs there are three bedrooms and a three piece shower room.