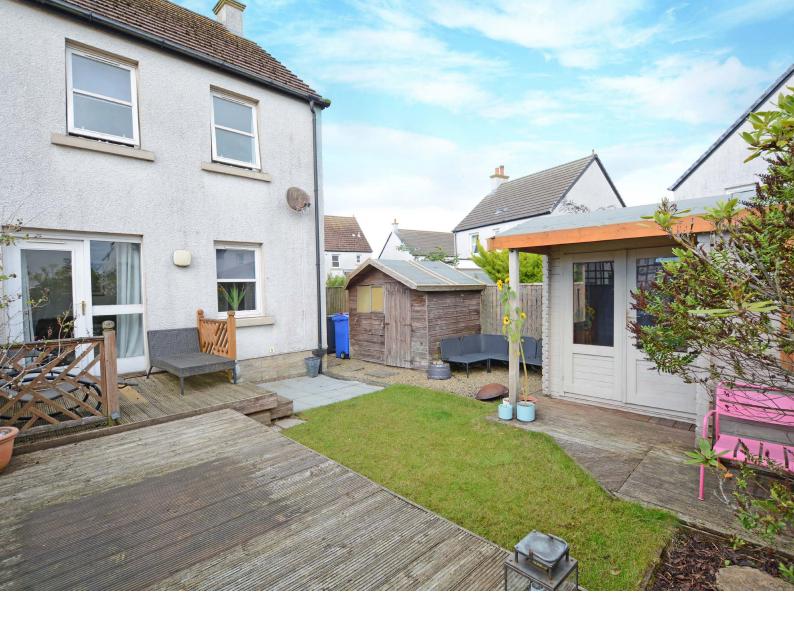

Externally the front garden is laid to lawn with a driveway to the side providing space for 2/3 vehicles. The south easterly facing rear garden is laid to low maintenance with a large deck, lawn, chipped border, garden shed and cabin with power.