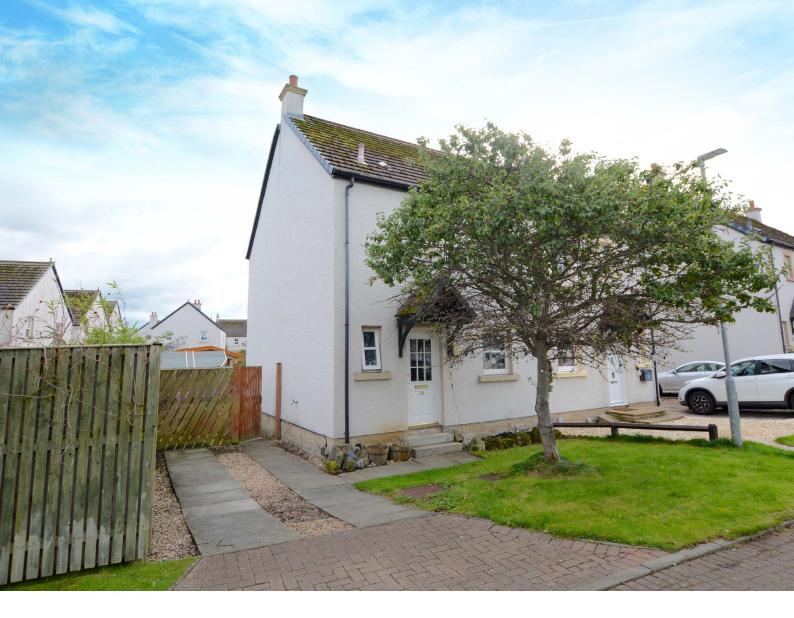

### 3 | BEDROOMS 1 | BATHROOM 2 | PUBLIC ROOMS

A most impressive modern semi-detached villa ideally suited to the family market with well presented accommodation all located adjacent to Greenan shore and Doonfoot primary school.

Number 24 is a modern semi-detached villa by MacTaggart & Mickel which is presented in good decorative order and represents an excellent opportunity to a variety of potential purchasers to acquire a lovely home within walking distance of Greenan Shorefront and Doonfoot primary school.

Externally the front garden is laid to lawn with a driveway to the side providing space for 2/3 vehicles. The south easterly facing rear garden is laid to low maintenance with a large deck, lawn, chipped border, garden shed and cabin with power.