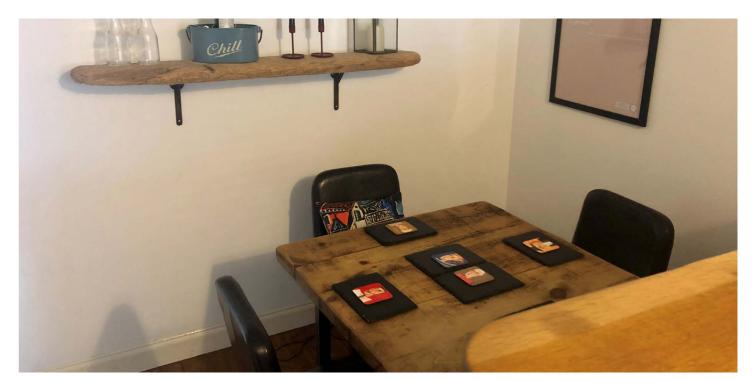

In summary the accommodation extends to, on the ground floor, a reception hallway with two piece wc off, lounge with door to the rear garden, dining room and fitted kitchen. Upstairs there are three bedrooms and a three piece shower room.