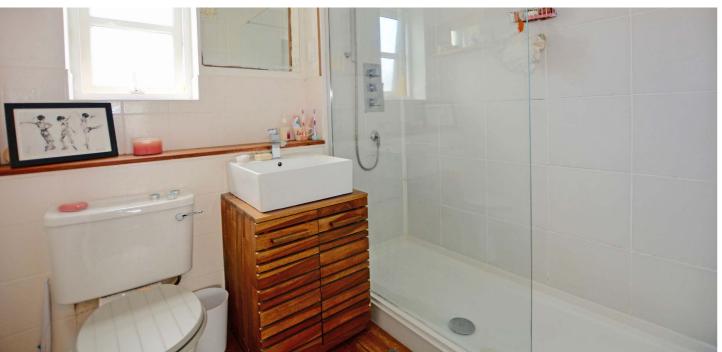

The property has been reconfigured by the current owner resulting in a stylish layout with a semi open plan kitchen/dining room.

Benefits of the property include a modern fitted kitchen, three piece shower room, stripped wooden floors, neutral decoration, gas central heating with a 'Baxi' boiler and double glazing. In addition there is a wooden cabin in the rear garden which would make an excellent home office/work shop/playroom etc.

In summary the accommodation extends to, on the ground floor, a reception hallway with two piece wc off, lounge with door to the rear garden, dining room and fitted kitchen. Upstairs there are three bedrooms and a three piece shower room.