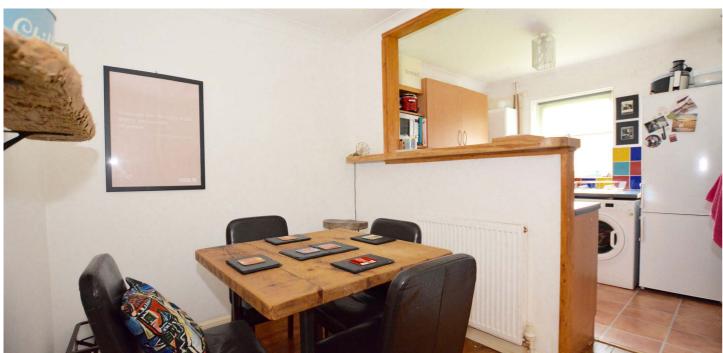

The property has been reconfigured by the current owner resulting in a stylish layout with a semi open plan kitchen/dining room.

Benefits of the property include a modern fitted kitchen, three piece shower room, stripped wooden floors, neutral decoration, gas central heating with a 'Baxi' boiler and double glazing. In addition there is a wooden cabin in the rear garden which would make an excellent home office/work shop/playroom etc.

In summary the accommodation extends to, on the ground floor, a reception hallway with two piece wc off, lounge with door to the rear garden, dining room and fitted kitchen. Upstairs there are three bedrooms and a three piece shower room.