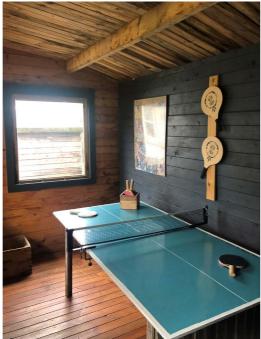

The property has been reconfigured by the current owner resulting in a stylish layout with a semi open plan kitchen/dining room.

Benefits of the property include a modern fitted kitchen, three piece shower room, stripped wooden floors, neutral decoration, gas central heating with a 'Baxi' boiler and double glazing. In addition there is a wooden cabin in the rear garden which would make an excellent home office/work shop/playroom etc.