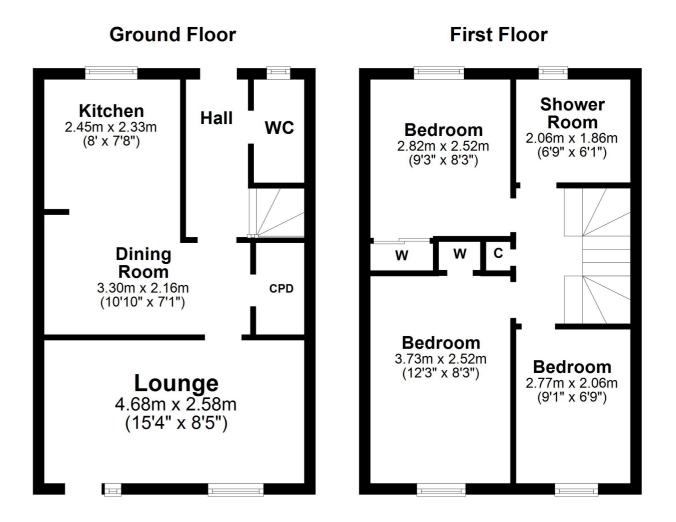

In summary the accommodation extends to, on the ground floor, a reception hallway with two piece wc off, lounge with door to the rear garden, dining room and fitted kitchen. Upstairs there are three bedrooms and a three piece shower room.

AY3889 | Sat Nav: 24 Castle Square, Doonfoot, KA7 4JN

<sup>\*</sup> All measurements and distances are approximate Floorplans are for illustration purposes and may not be to scale.