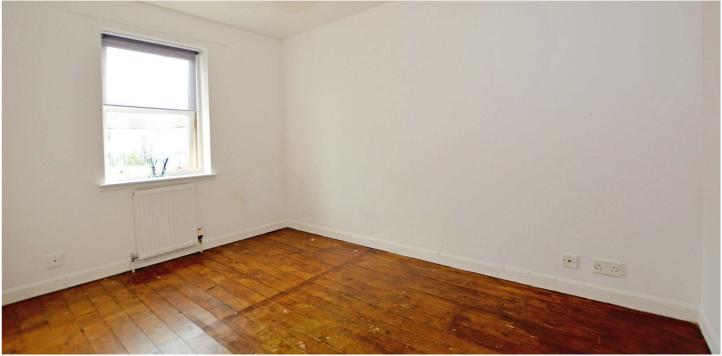

The property has been reconfigured by the current owner resulting in a stylish layout with a semi open plan kitchen/dining room.

Benefits of the property include a modern fitted kitchen, three piece shower room, stripped wooden floors, neutral decoration, gas central heating with a 'Baxi' boiler and double glazing. In addition there is a wooden cabin in the rear garden which would make an excellent home office/work shop/playroom etc.

In summary the accommodation extends to, on the ground floor, a reception hallway with two piece wc off, lounge with door to the rear garden, dining room and fitted kitchen. Upstairs there are three bedrooms and a three piece shower room.