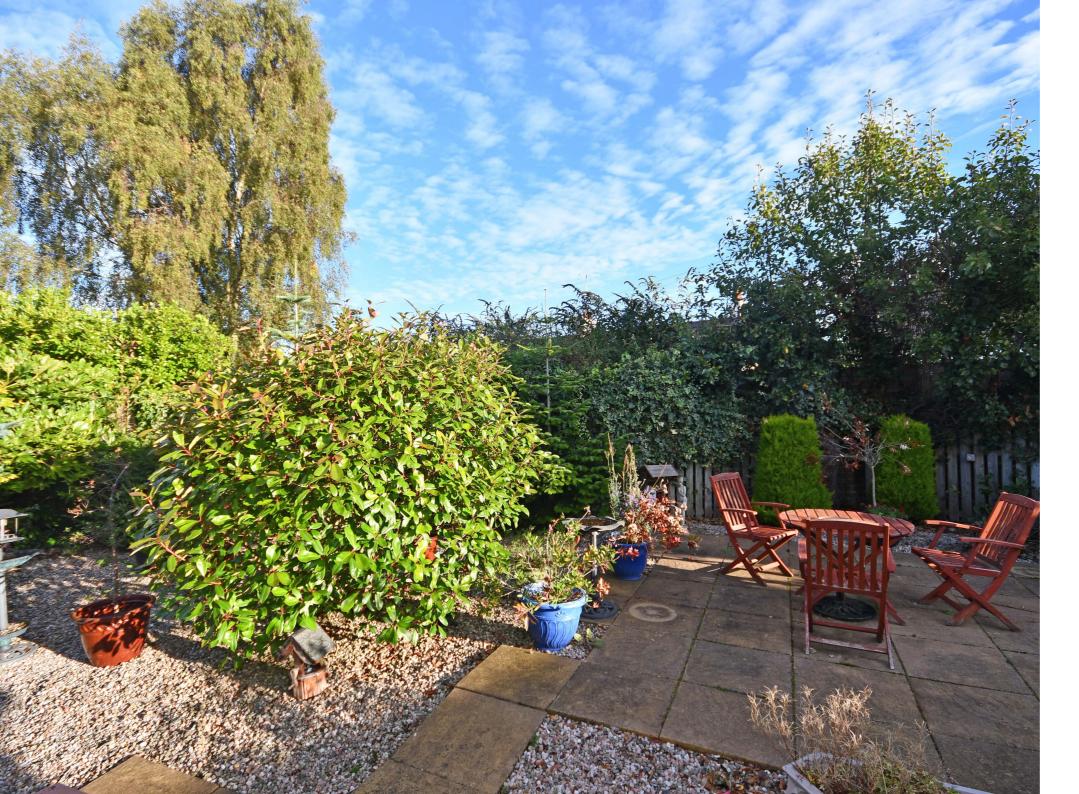

Upstairs there are two further double bedrooms and a modern shower room. All the bedrooms have fitted wardrobes.

Outside the subjects have an enclosed professionally landscaped gardens which offer a high degree of privacy. There is a sheltered rear garden with patio, drying area and mature shrubbery borders. There is a monobloc paved area to the front which provides private off road parking for two vehicles and access to a single garage.