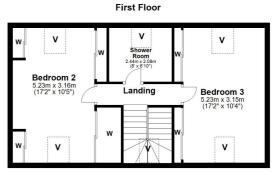

Upstairs there are two further double bedrooms and a modern shower room. All the bedrooms have fitted wardrobes.

Outside the subjects have an enclosed professionally landscaped gardens which offer a high degree of privacy. There is a sheltered rear garden with patio, drying area and mature shrubbery borders. There is a monobloc paved area to the front which provides private off road parking for two vehicles and access to a single garage.