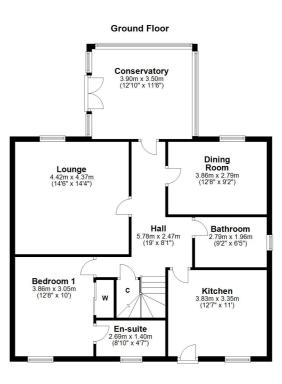

In detail the accommodation comprises reception hall with storage cupboard, formal lounge with feature fireplace, separate dining room/fourth bedroom, large conservatory, stylish breakfasting kitchen, principle bedroom with en suite shower room and a modern bathroom.

Upstairs there are two further double bedrooms and a modern shower room. All the bedrooms have fitted wardrobes.

Outside the subjects have an enclosed professionally landscaped gardens which offer a high degree of privacy. There is a sheltered rear garden with patio, drying area and mature shrubbery borders. There is a monobloc paved area to the front which provides private off road parking for two vehicles and access to a single garage.