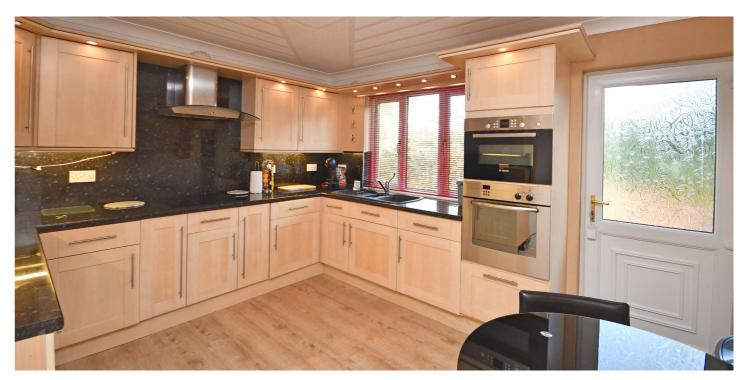

In detail the accommodation comprises reception hall with storage cupboard, formal lounge with feature fireplace, separate dining room/fourth bedroom, large conservatory, stylish breakfasting kitchen, principle bedroom with en suite shower room and a modern bathroom.