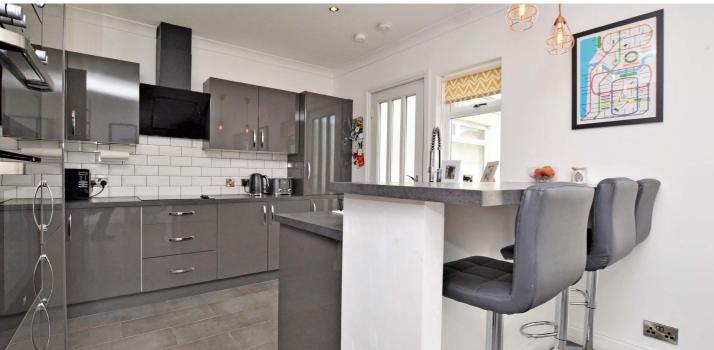

In more detail, the internal accommodation extends to an entrance vestibule, a bright hallway, a spacious lounge with glass doors through to a luxury fitted dining kitchen, with a central island and French doors out to the rear garden, a double bedroom to the front, a downstairs bathroom and an inner hallway with two double bedrooms and stairs to the upper floor. The upper level has a large master bedroom with fitted wardrobe space and an en suite shower room.