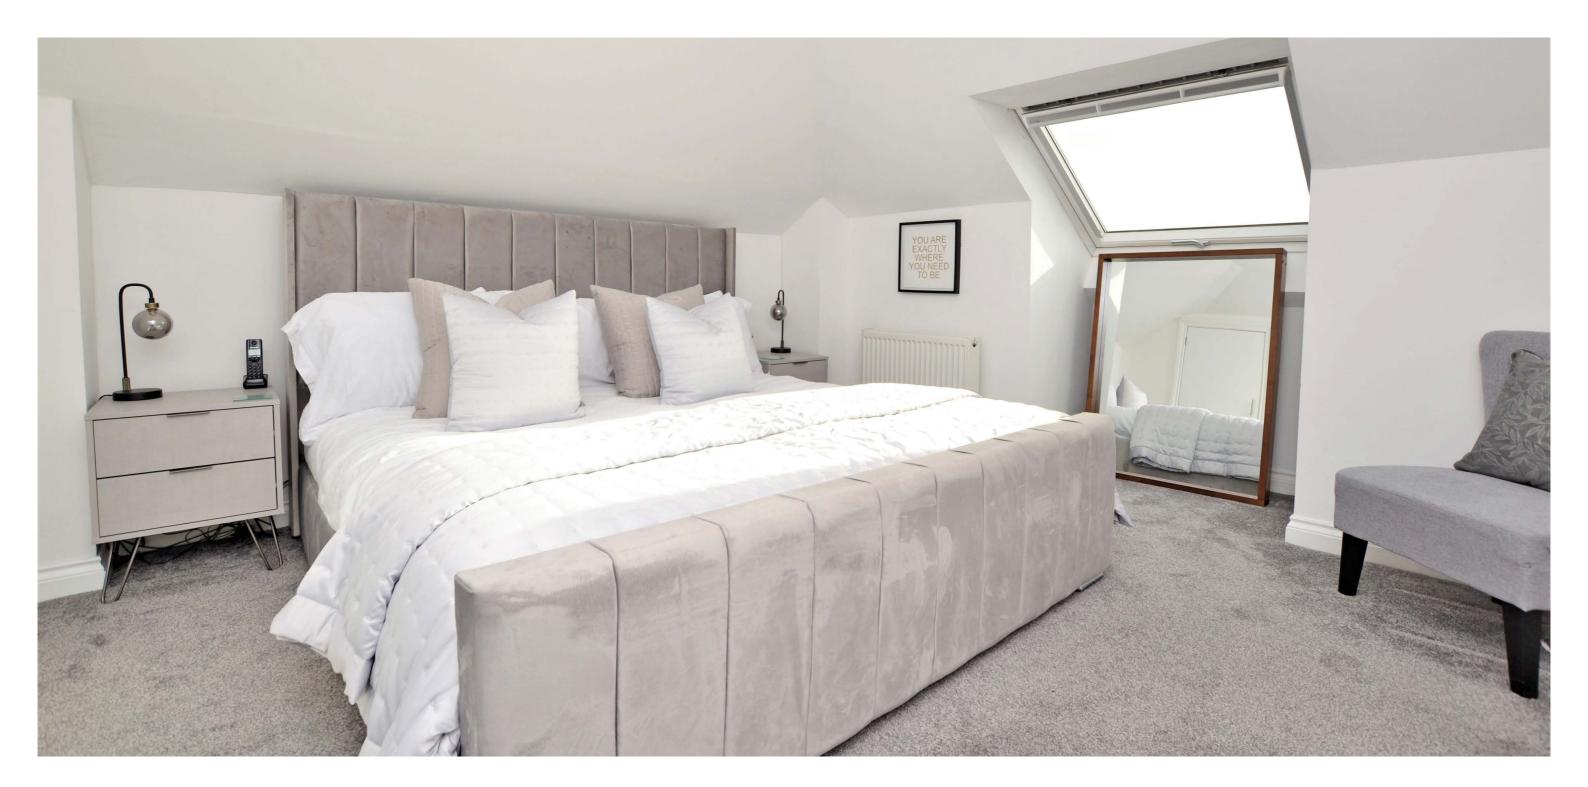

In more detail, the internal accommodation extends to an entrance vestibule, a bright hallway, a spacious lounge with glass doors through to a luxury fitted dining kitchen, with a central island and French doors out to the rear garden, a double bedroom to the front, a downstairs bathroom and an inner hallway with two double bedrooms and stairs to the upper floor. The upper level has a large master bedroom with fitted wardrobe space and an en suite shower room.