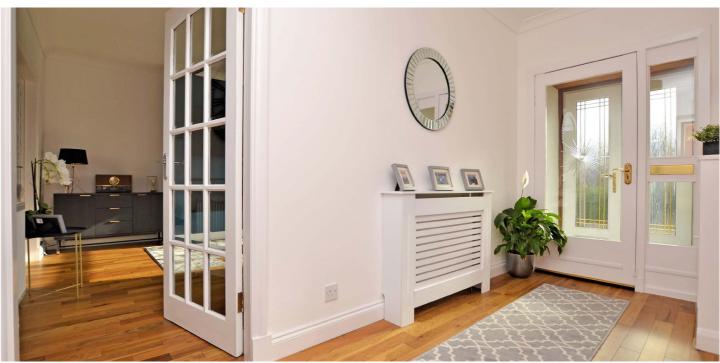

In more detail, the internal accommodation extends to an entrance vestibule, a bright hallway, a spacious lounge with glass doors through to a luxury fitted dining kitchen, with a central island and French doors out to the rear garden, a double bedroom to the front, a downstairs bathroom and an inner hallway with two double bedrooms and stairs to the upper floor. The upper level has a large master bedroom with fitted wardrobe space and an en suite shower room.