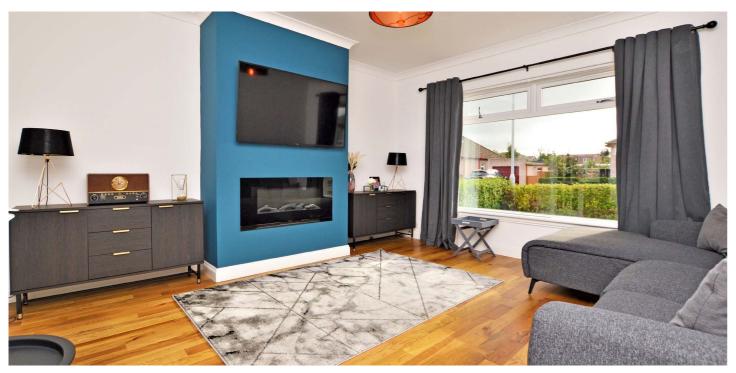

In more detail, the internal accommodation extends to an entrance vestibule, a bright hallway, a spacious lounge with glass doors through to a luxury fitted dining kitchen, with a central island and French doors out to the rear garden, a double bedroom to the front, a downstairs bathroom and an inner hallway with two double bedrooms and stairs to the upper floor. The upper level has a large master bedroom with fitted wardrobe space and an en suite shower room.