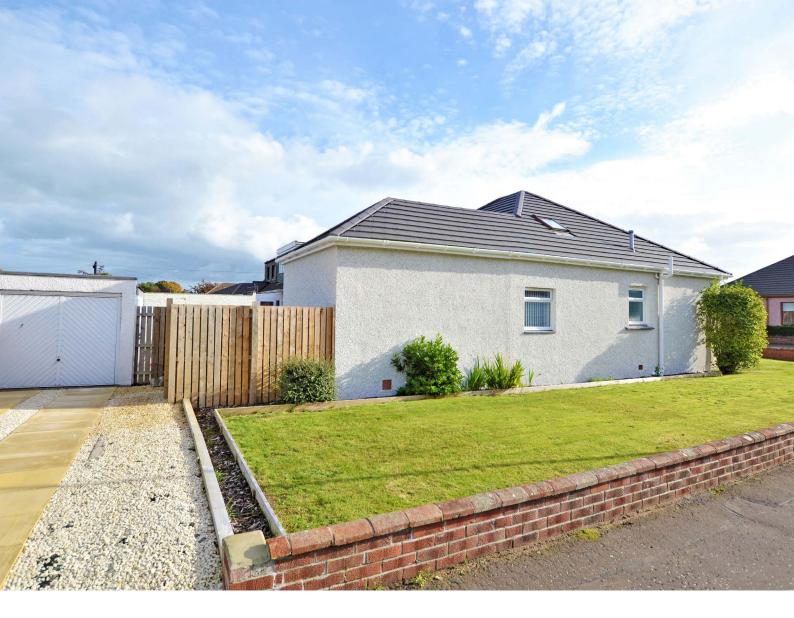

1 Weston Place is a beautifully presented detached family villa that occupies a large corner plot and has been extended and recently renovated to create a superior home with first class accommodation across two floors. There are quality floor coverings, luxury fixtures and fittings, ample storage and the interior is complimented by landscaped gardens that wrap around the property, with a detached garage and driveway. Weston Place is a quiet cul-de-sac located within the popular seaside town of Prestwick, close to excellent schools, the amenities of the town and the A77 road network.

Externally there are gardens laid predominantly with lawn that extend from the front round to the side of the property, with decorative shrub borders. There is a driveway leading to a detached garage at the rear and the fully enclosed rear garden has a mixture of lawn, decking, paved pathways and decorative pebbles.