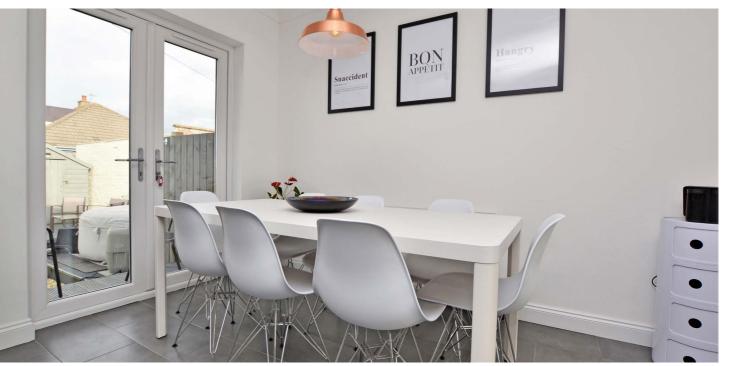

In more detail, the internal accommodation extends to an entrance vestibule, a bright hallway, a spacious lounge with glass doors through to a luxury fitted dining kitchen, with a central island and French doors out to the rear garden, a double bedroom to the front, a downstairs bathroom and an inner hallway with two double bedrooms and stairs to the upper floor. The upper level has a large master bedroom with fitted wardrobe space and an en suite shower room.