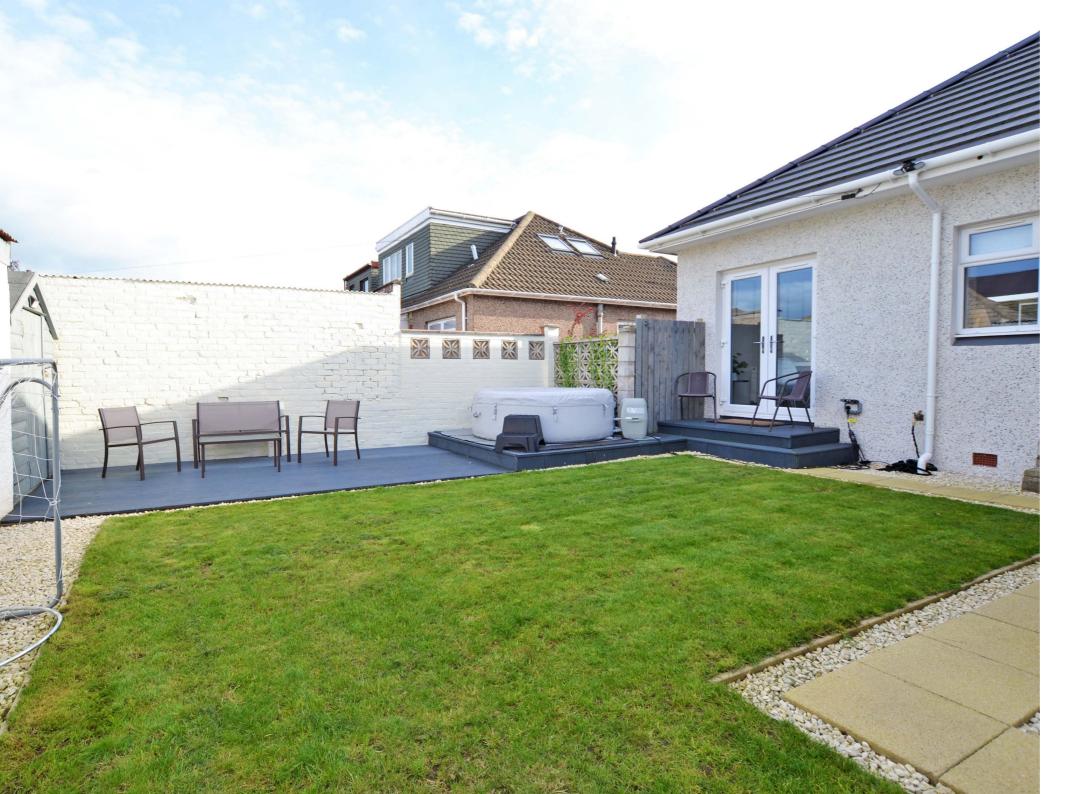

Externally there are gardens laid predominantly with lawn that extend from the front round to the side of the property, with decorative shrub borders. There is a driveway leading to a detached garage at the rear and the fully enclosed rear garden has a mixture of lawn, decking, paved pathways and decorative pebbles.