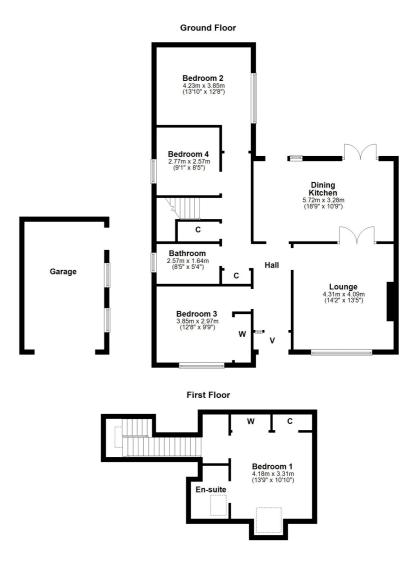

# 4 | BEDROOMS 2 | BATHROOMS 1 | PUBLIC ROOM

A truly stunning and extended executive detached villa, set on a preferred corner plot with an impressive amount of accommodation in a quiet residential area of Prestwick.

In more detail, the internal accommodation extends to an entrance vestibule, a bright hallway, a spacious lounge with glass doors through to a luxury fitted dining kitchen, with a central island and French doors out to the rear garden, a double bedroom to the front, a downstairs bathroom and an inner hallway with two double bedrooms and stairs to the upper floor. The upper level has a large master bedroom with fitted wardrobe space and an en suite shower room.