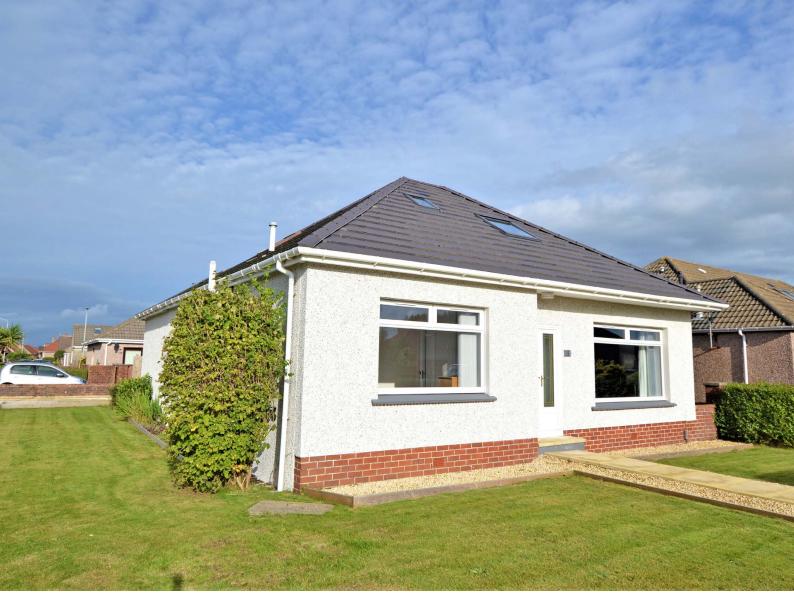

1 Weston Place is a beautifully presented detached family villa that occupies a large corner plot and has been extended and recently renovated to create a superior home with first class accommodation across two floors. There are quality floor coverings, luxury fixtures and fittings, ample storage and the interior is complimented by landscaped gardens that wrap around the property, with a detached garage and driveway. Weston Place is a quiet cul-de-sac located within the popular seaside town of Prestwick, close to excellent schools, the amenities of the town and the A77 road network.

Externally there are gardens laid predominantly with lawn that extend from the front round to the side of the property, with decorative shrub borders. There is a driveway leading to a detached garage at the rear and the fully enclosed rear garden has a mixture of lawn, decking, paved pathways and decorative pebbles.