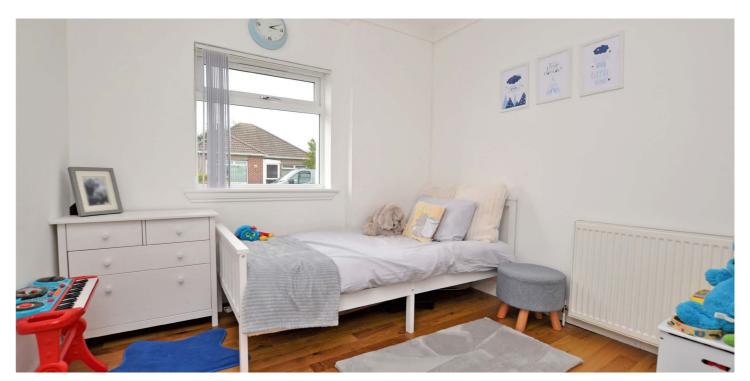

In more detail, the internal accommodation extends to an entrance vestibule, a bright hallway, a spacious lounge with glass doors through to a luxury fitted dining kitchen, with a central island and French doors out to the rear garden, a double bedroom to the front, a downstairs bathroom and an inner hallway with two double bedrooms and stairs to the upper floor. The upper level has a large master bedroom with fitted wardrobe space and an en suite shower room.