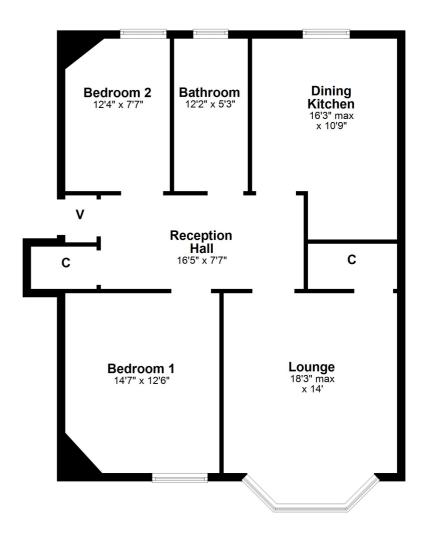

### 2 | BEDROOMS 1 | BATHROOM 1 | PUBLIC ROOM

A beautifully presented and impressively spacious samdstone upper apartment set within the charming Bellevue Crescent in Ayr, close to town centre amenities, the seafront and transport links.

In more detail, the internal accommodation extends to an entrance vestibule leading immediately through to a bright hallway from which all the main apartments are accessed, a spacious bay-windowed lounge with a walk-in store with power points, a modern fitted dining kitchen with ample wall and base units, a modern fitted bathroom with a shower over the bath, a storage cupboard accessed from the hall and two double bedrooms.

AY3899 | Sat Nav: 21 Bellevue Crescent, Ayr, KA7 2DP

\* All measurements and distances are approximate Floorplans are for illustration purposes and may not be to scale.