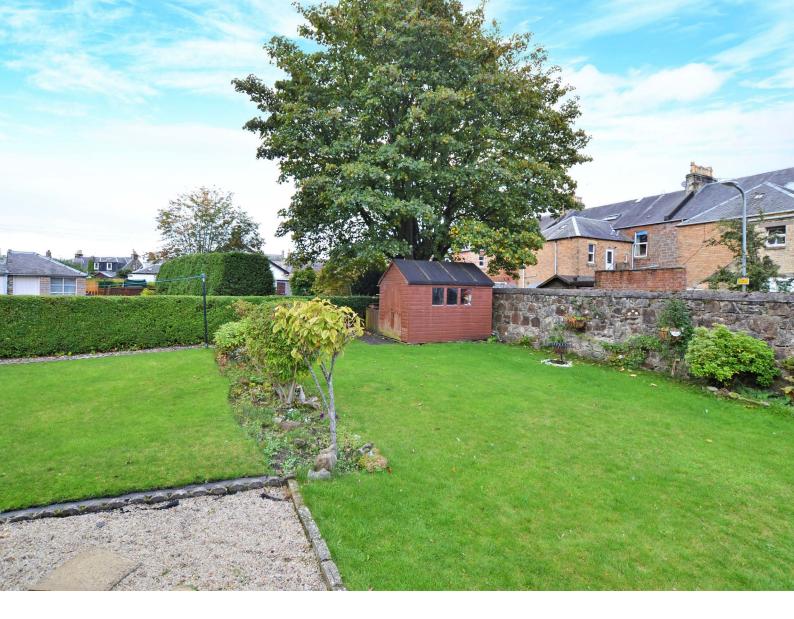

Externally there is access to a large communal garden that has a mixture of hard and soft landscaping, including decorative shrubs, lawn, paved pathways, a patio area and gated access out to the lane at the rear. There is also a private brick store and a communal brick store.