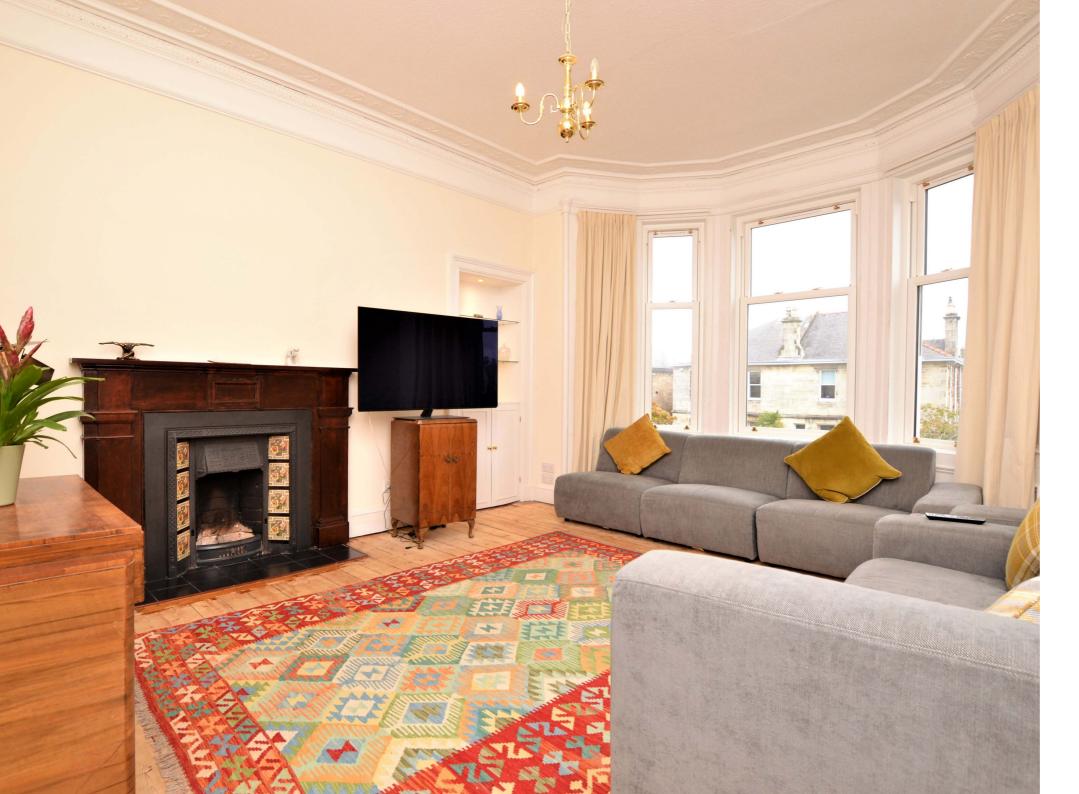

21 Bellevue Crescent is a charming, traditional building, set back from the road with generous communal garden grounds to the rear and this beautifully presented upper apartment is presented in showhome condition with elevated, panoramic views from the bay-windowed lounge.

In more detail, the internal accommodation extends to an entrance vestibule leading immediately through to a bright hallway from which all the main apartments are accessed, a spacious bay-windowed lounge with a walk-in store with power points, a modern fitted dining kitchen with ample wall and base units, a modern fitted bathroom with a shower over the bath, a storage cupboard accessed from the hall and two double bedrooms.