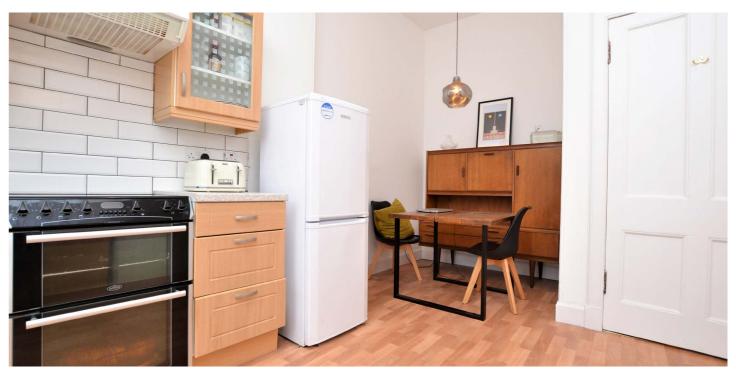

This fantastic home has recently undergone a programme of renovation, with newly fitted windows, a new Worcester combi boiler, and has impressively spacious accommodation, period features, ample storage and a modern fitted dining kitchen and bathroom. There is also a secure door entry system and additional external storage at the rear.

In more detail, the internal accommodation extends to an entrance vestibule leading immediately through to a bright hallway from which all the main apartments are accessed, a spacious bay-windowed lounge with a walk-in store with power points, a modern fitted dining kitchen with ample wall and base units, a modern fitted bathroom with a shower over the bath, a storage cupboard accessed from the hall and two double bedrooms.