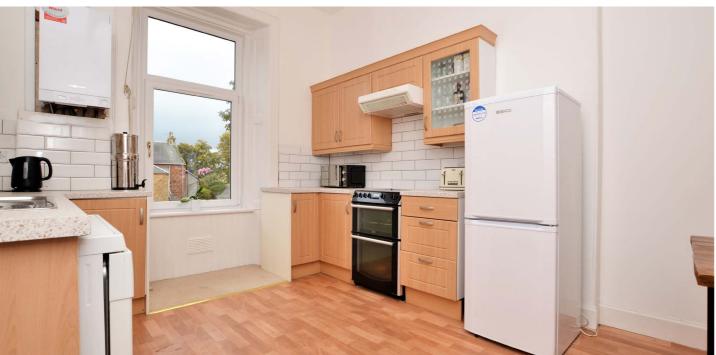

This fantastic home has recently undergone a programme of renovation, with newly fitted windows, a new Worcester combi boiler, and has impressively spacious accommodation, period features, ample storage and a modern fitted dining kitchen and bathroom. There is also a secure door entry system and additional external storage at the rear.

In more detail, the internal accommodation extends to an entrance vestibule leading immediately through to a bright hallway from which all the main apartments are accessed, a spacious bay-windowed lounge with a walk-in store with power points, a modern fitted dining kitchen with ample wall and base units, a modern fitted bathroom with a shower over the bath, a storage cupboard accessed from the hall and two double bedrooms.