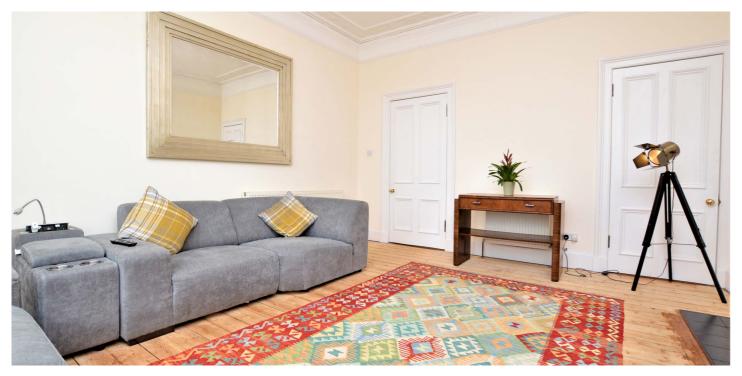

In more detail, the internal accommodation extends to an entrance vestibule leading immediately through to a bright hallway from which all the main apartments are accessed, a spacious bay-windowed lounge with a walk-in store with power points, a modern fitted dining kitchen with ample wall and base units, a modern fitted bathroom with a shower over the bath, a storage cupboard accessed from the hall and two double bedrooms.