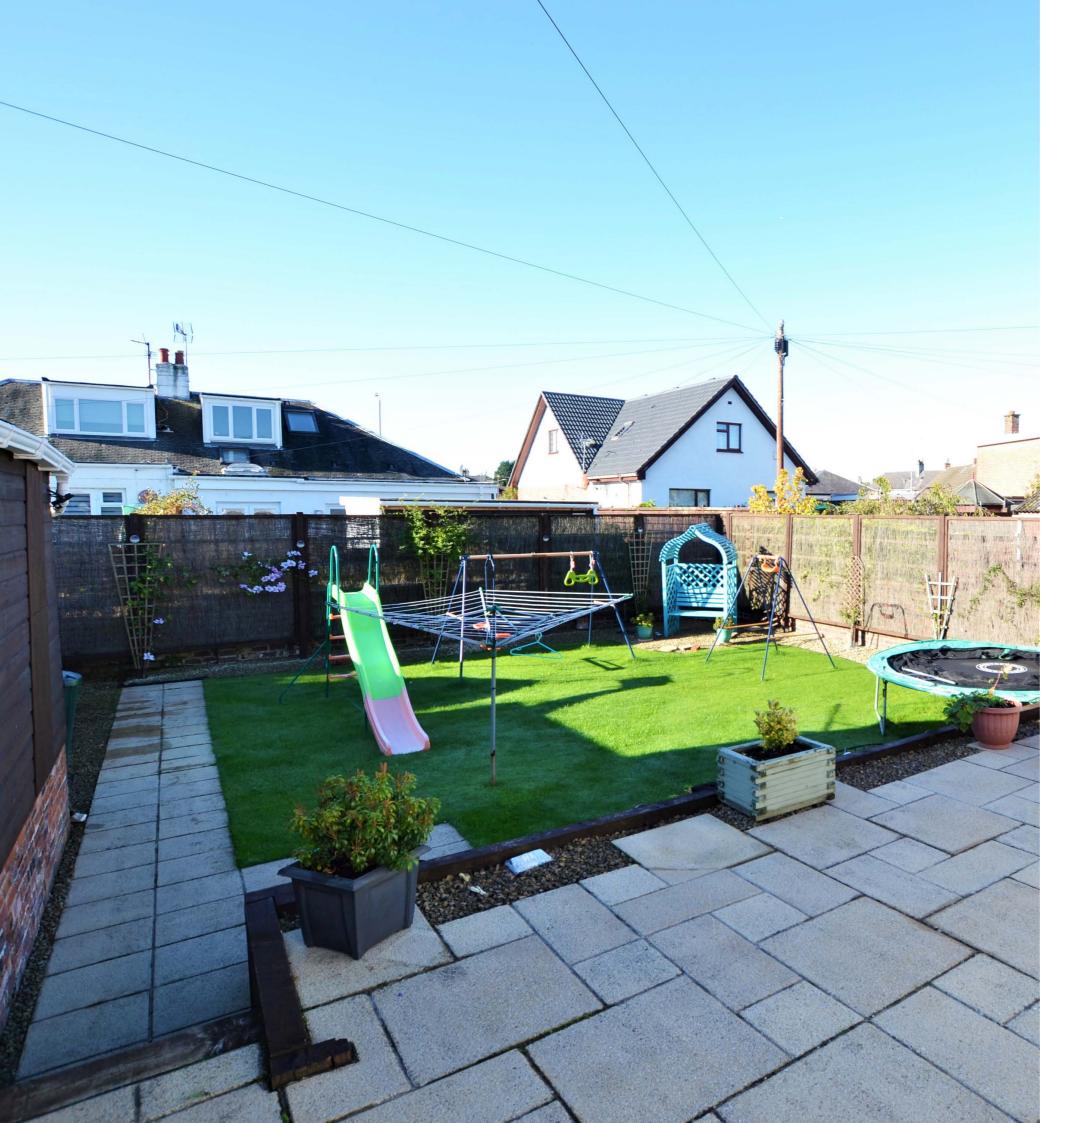

Externally the front garden is hard landscaped and a driveway leads along the side of the property allowing ample off road parking. There is gated access at the side to a south-facing garden with paved patios and pathways, a detached garage, decorative pebbles, lawn and shrubs.