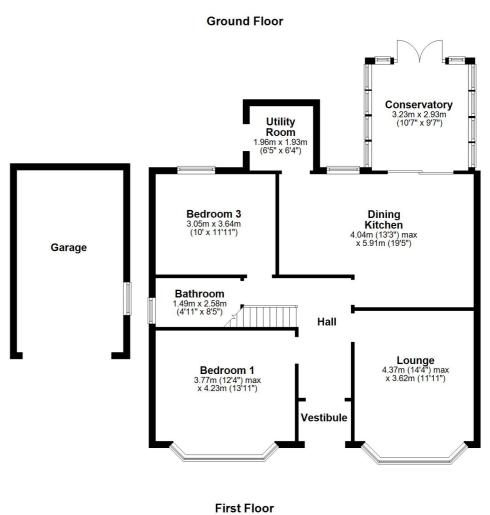

In summary the accommodation extends to an entrance vestibule, a reception hallway, a spacious bay-windowed lounge, a bay-windowed downstairs bedroom to the front, a bedroom to the rear, a fully tiled family bathroom suite, a gorgeous fitted dining kitchen with a separate utility room and a conservatory with French doors leading out to the garden. On the upper floor there is a large double bedroom with a luxury en suite shower room and built-in wardrobes.