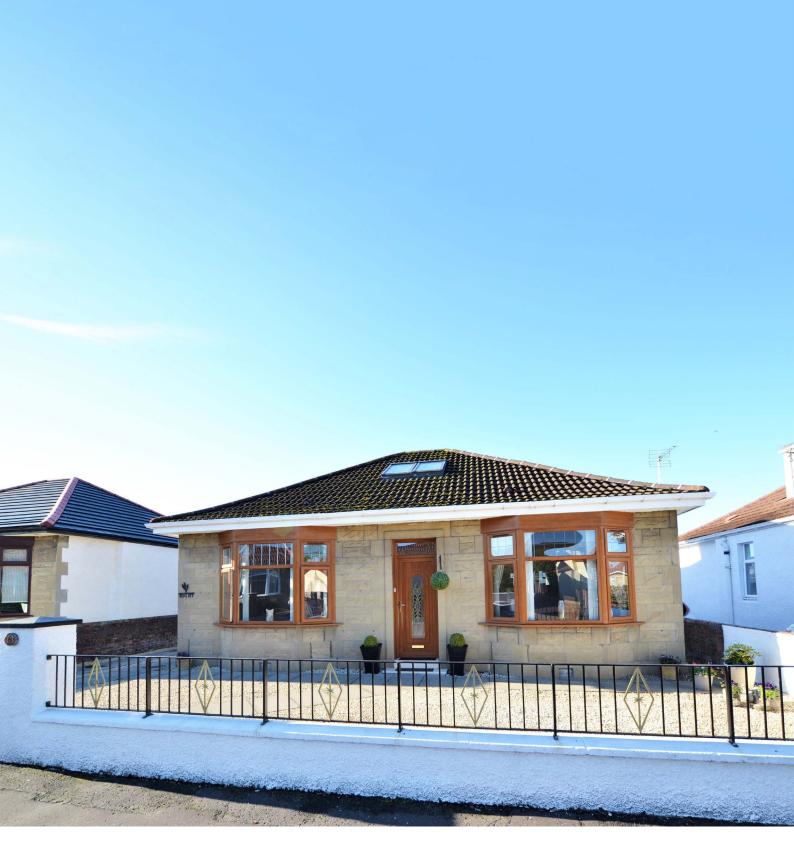

# 3 | BEDROOMS 2 | BATHROOMS 2 | PUBLIC ROOMS

A simply stunning detached 'Ecrepont' bungalow in a sought-after location at the heat of Ayr, extended to the rear and into the original attic space to create a fantastic home, with generous south-facing gardens and a detached garage.

Meadowpark Drive is a quiet residential location close to the town centre and a wide range of amenities and number 8 is beautifully presented detached bungalow, set on a preferred plot with large south-facing landscaped gardens. The property has been comprehensively upgraded, modernised and reconfigured resulting in a stylish, beautifully presented home with an excellent level of fixture and finish including a large open plan modern fitted dining kitchen, a master bedroom suite in the original attic space with a luxury en suite shower room, a conservatory extension at the rear, double glazing, gas central heating, neutral decoration and quality floor coverings.

Externally the front garden is hard landscaped and a driveway leads along the side of the property allowing ample off road parking. There is gated access at the side to a south-facing garden with paved patios and pathways, a detached garage, decorative pebbles, lawn and shrubs.