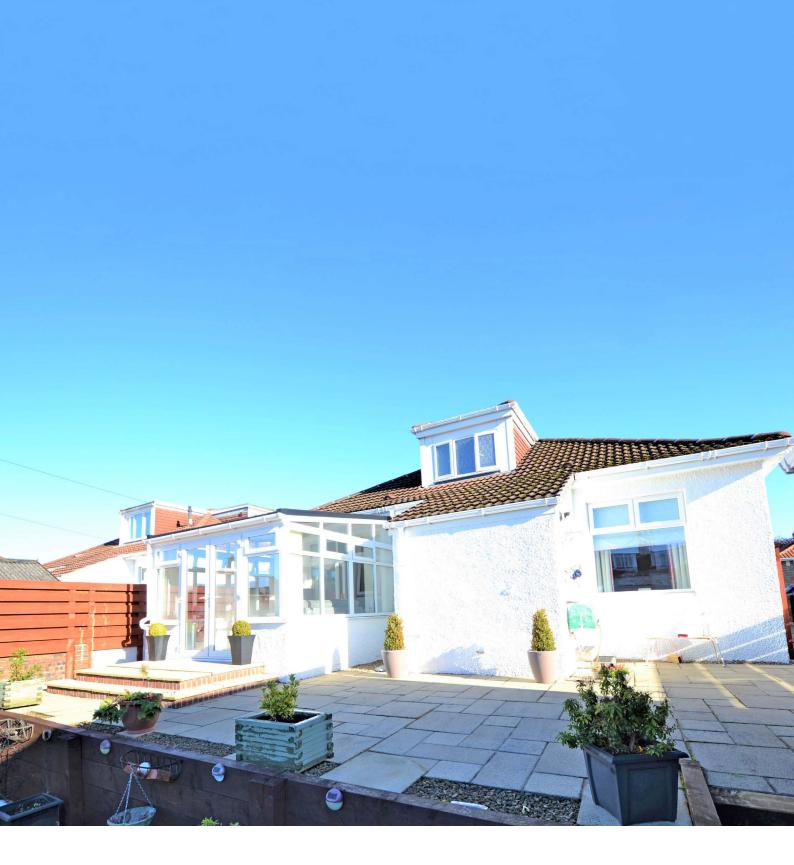

Externally the front garden is hard landscaped and a driveway leads along the side of the property allowing ample off road parking. There is gated access at the side to a south-facing garden with paved patios and pathways, a detached garage, decorative pebbles, lawn and shrubs.