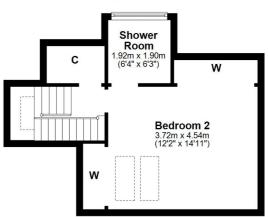

In summary the accommodation extends to an entrance vestibule, a reception hallway, a spacious bay-windowed lounge, a bay-windowed downstairs bedroom to the front, a bedroom to the rear, a fully tiled family bathroom suite, a gorgeous fitted dining kitchen with a separate utility room and a conservatory with French doors leading out to the garden. On the upper floor there is a large double bedroom with a luxury en suite shower room and built-in wardrobes.