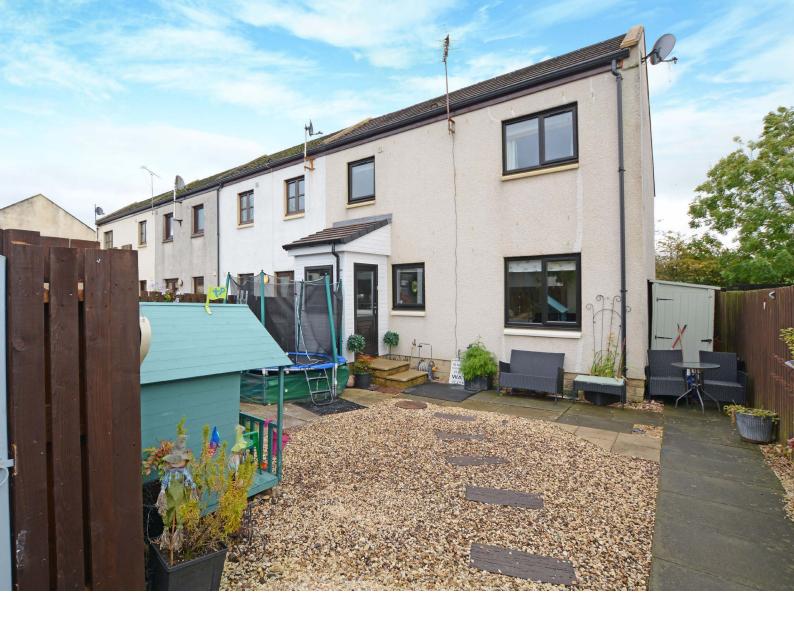

Externally the front garden is predominantly laid to lawn. The rear garden is fully enclosed and laid to decorative chips with patio area and gate access to the private driveway. In addition there is a superb home office/workshop with power and lighting.