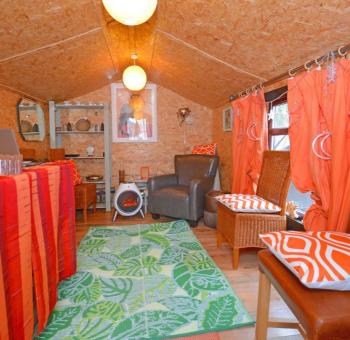

Externally the front garden is predominantly laid to lawn. The rear garden is fully enclosed and laid to decorative chips with patio area and gate access to the private driveway. In addition there is a superb home office/workshop with power and lighting.