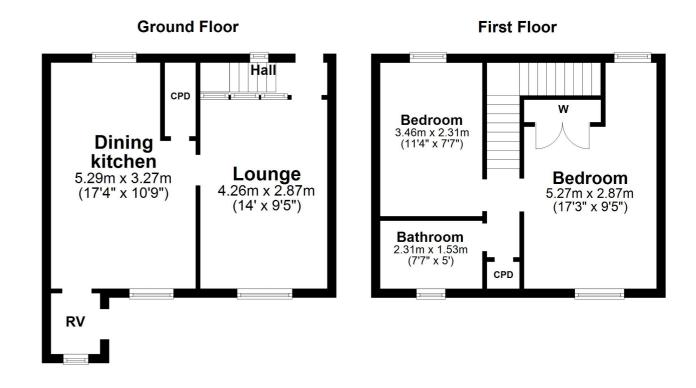

In summary the accommodation extends to, on the ground floor, a reception hallway, rear facing lounge, open plan dining kitchen and rear vestibule. Upstairs there are two bedrooms and a three-piece bathroom.

AY3904 | Sat Nav: 43 Nursery Square, Minishant, KA19 8AJ

\* All measurements and distances are approximate Floorplans are for illustration purposes and may not be to scale.