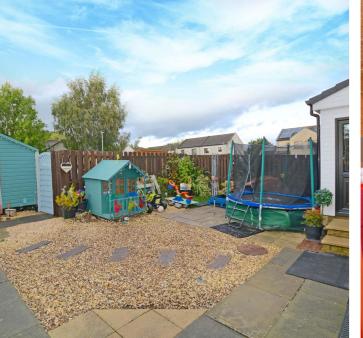

Externally the front garden is predominantly laid to lawn. The rear garden is fully enclosed and laid to decorative chips with patio area and gate access to the private driveway. In addition there is a superb home office/workshop with power and lighting.