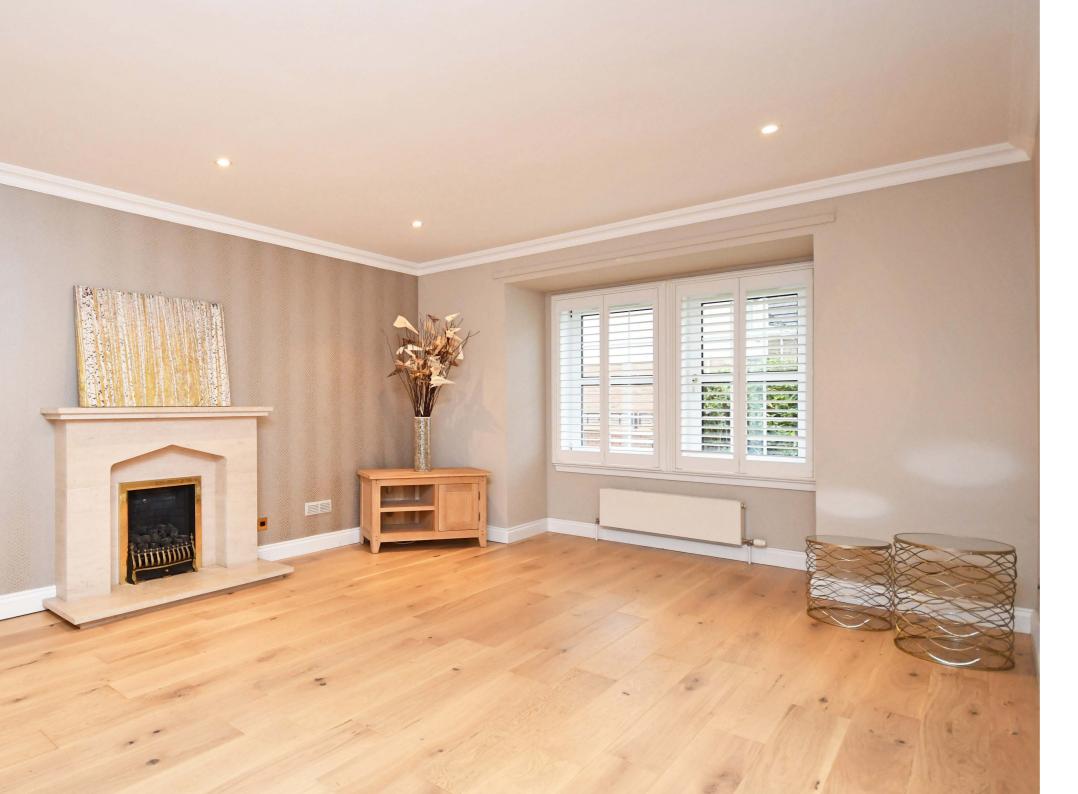

The ground floor comprises entrance vestibule, reception hall, cloaks/WC, formal lounge, family/tv room, dining kitchen, utility.

Upstairs a galleried first floor landing provides access to three double bedrooms (principle en suite) and a large family bathroom.