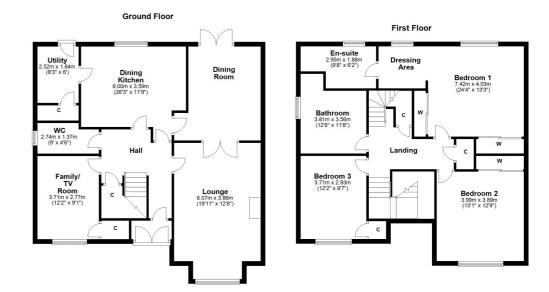

The ground floor comprises entrance vestibule, reception hall, cloaks/WC, formal lounge, family/tv room, dining kitchen, utility.

Upstairs a galleried first floor landing provides access to three double bedrooms (principle en suite) and a large family bathroom.

The second floor has a useful study area, two further double bedrooms (dressing area) and a second family bathroom complete with bath and separate shower.

Outside the gardens offer a pleasant mix of soft and hard landscaped areas. There is an enclosed rear garden with medium size lawn and patio for outdoor entertaining. There is a private driveway with private parking for several vehicles and access to a double garage with remote control doors.