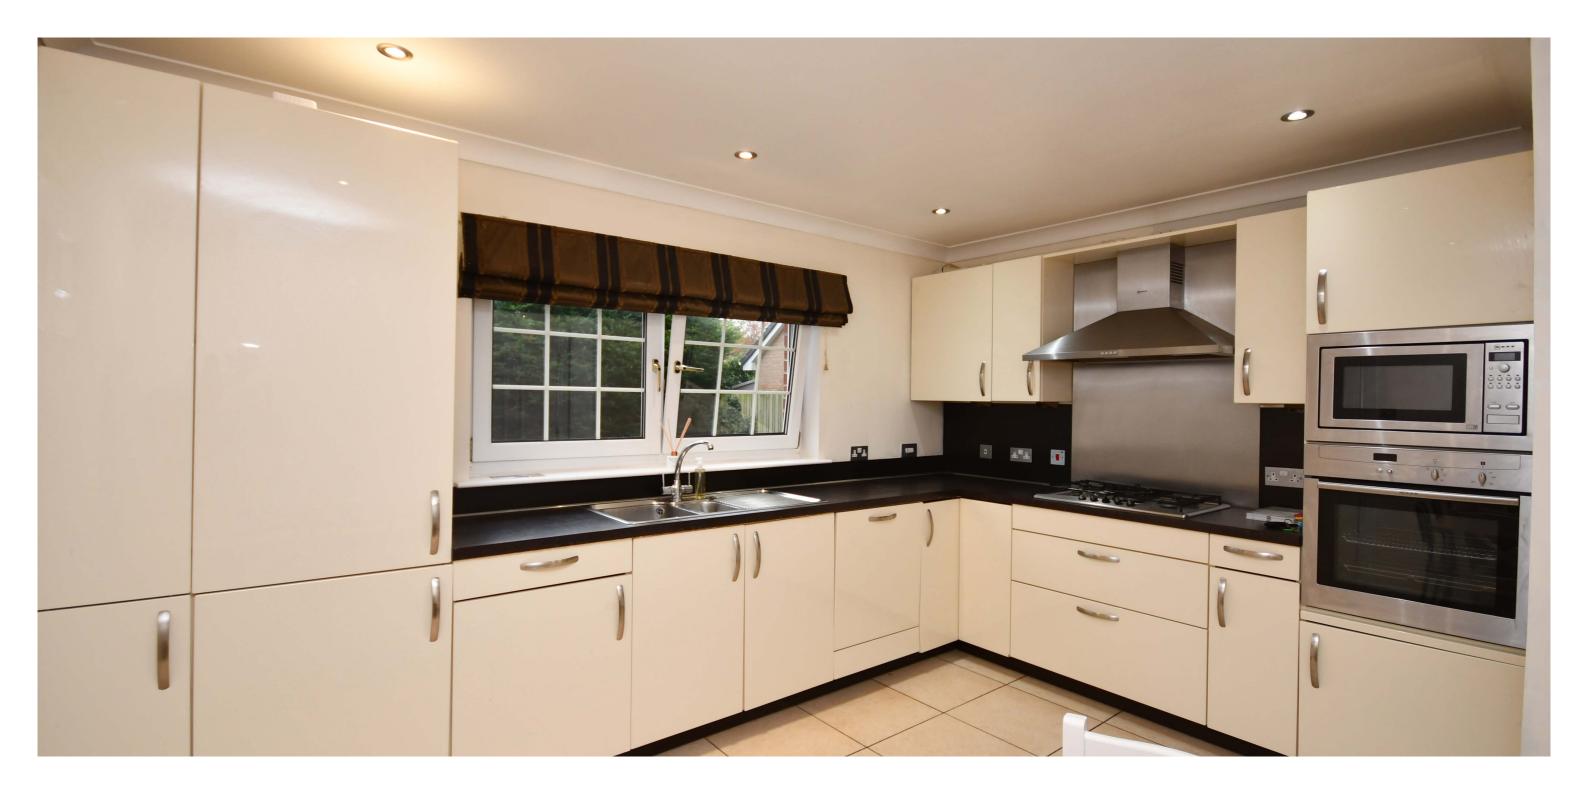

The ground floor comprises entrance vestibule, reception hall, cloaks/WC, formal lounge, family/tv room, dining kitchen, utility.

Upstairs a galleried first floor landing provides access to three double bedrooms (principle en suite) and a large family bathroom.