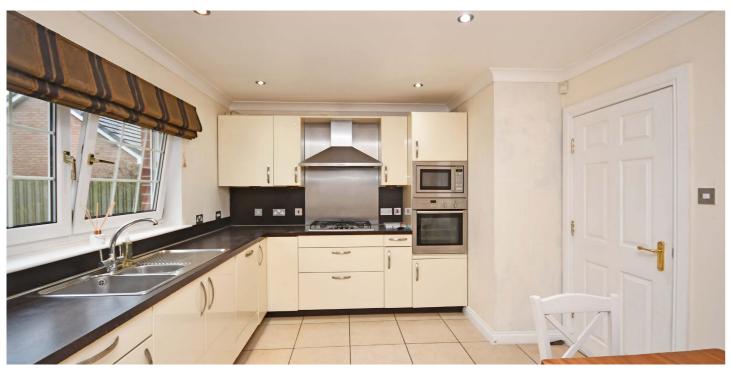

The ground floor comprises entrance vestibule, reception hall, cloaks/WC, formal lounge, family/tv room, dining kitchen, utility.

Upstairs a galleried first floor landing provides access to three double bedrooms (principle en suite) and a large family bathroom.