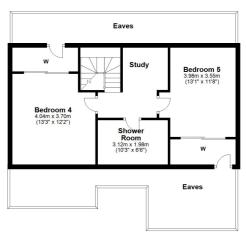

The second floor has a useful study area, two further double bedrooms (dressing area) and a second family bathroom complete with bath and separate shower.

Outside the gardens offer a pleasant mix of soft and hard landscaped areas. There is an enclosed rear garden with medium size lawn and patio for outdoor entertaining. There is a private driveway with private parking for several vehicles and access to a double garage with remote control doors.

#### Second Floor