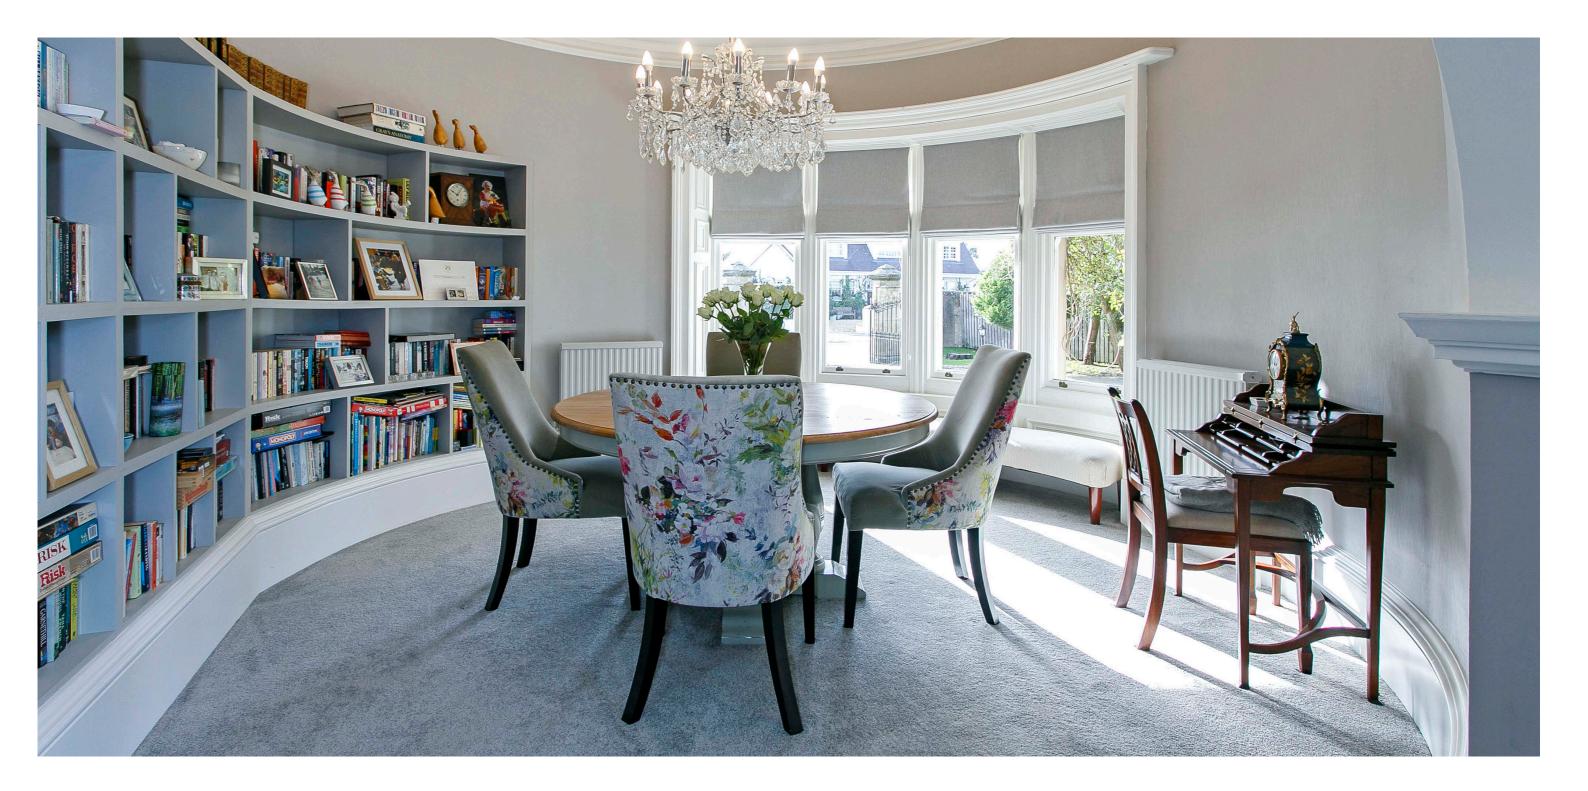

In detail the ground floor comprises wood panelled entrance vestibule with useful utility and Cloakroom/WC, grand reception hall with feature staircase, formal drawing room open plan to a bow window morning room ideal for entertaining, separate lounge/dining room with French doors to garden, fully fitted modern kitchen with breakfast area with French doors to garden.

Upstairs a large landing provides access to three double bedrooms and a separate family bathroom. The principle bedroom has its own en suite bathroom. The second floor has a charming sitting room and access to two further bedrooms and a useful box room/storage/study area.