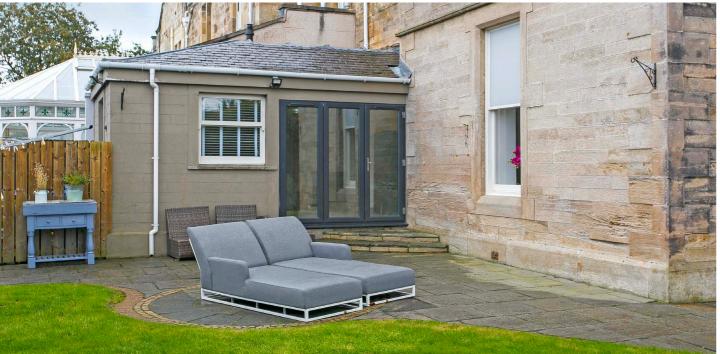

Outside there are beautiful mature gardens which offer a pleasant mix of soft and hard landscaped areas including manicured lawn, decorative borders with seasonal planting, mature trees, wood store and decorative patio. There is a further decked patio and wood store. The front area comprises a large cobblestone driveway which provides hard standing for multiple vehicles and access to a large garage. multiple vehicles and access to a large garage.