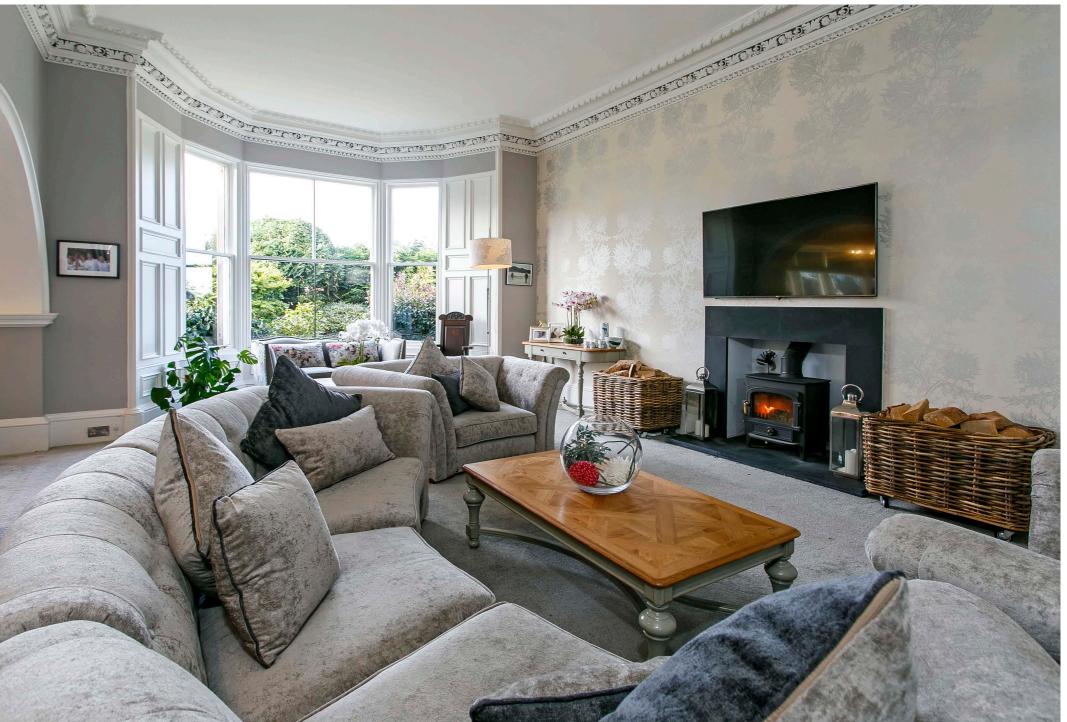

In detail the ground floor comprises wood panelled entrance vestibule with useful utility and Cloakroom/WC, grand reception hall with feature staircase, formal drawing room open plan to a bow window morning room ideal for entertaining, separate lounge/dining room with French doors to garden, fully fitted modern kitchen with breakfast area with French doors to garden.