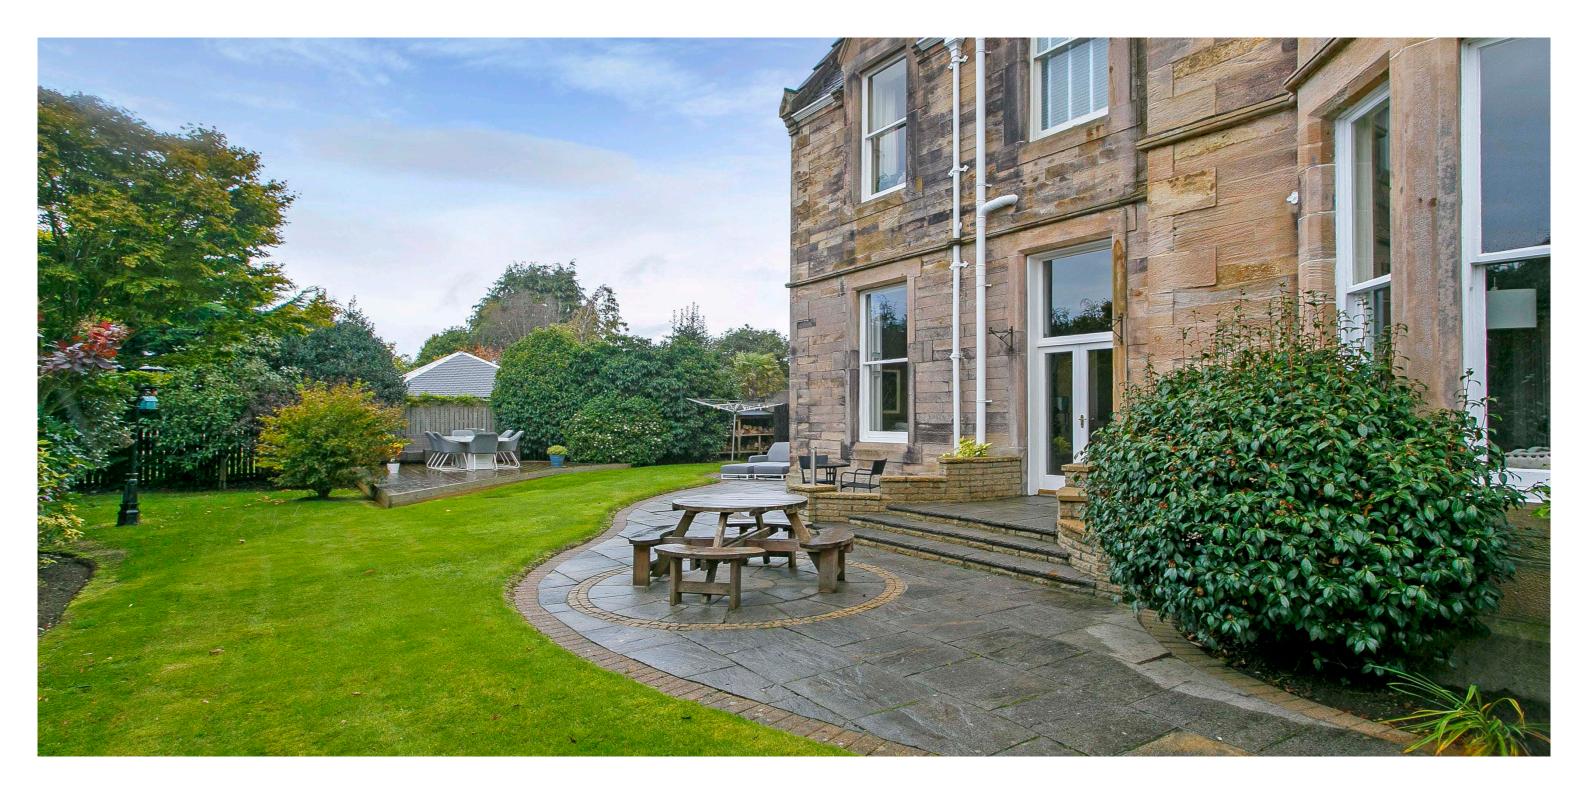

The property retains much character and despite being a large house with accommodation that extends to over 4000 sq ft offers a delightful useable layout across three levels. It sits amidst delightful professionally landscaped gardens which include extensive cobblestone driveway to the front.

Outside there are beautiful mature gardens which offer a pleasant mix of soft and hard landscaped areas including manicured lawn, decorative borders with seasonal planting, mature trees, wood store and decorative patio. There is a further decked patio and wood store. The front area comprises a large cobblestone driveway which provides hard standing for multiple vehicles and access to a large garage. multiple vehicles and access to a large garage.