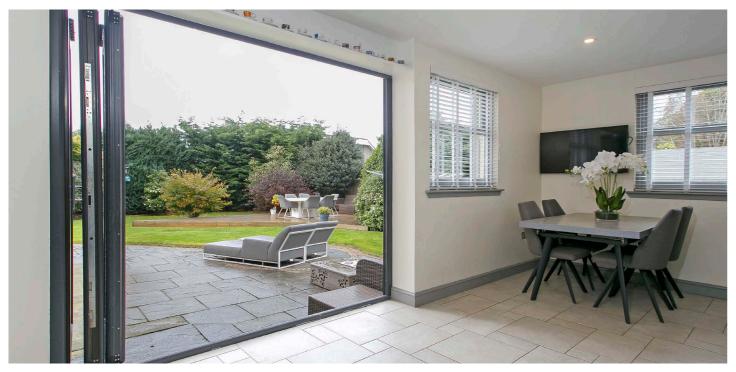

In detail the ground floor comprises wood panelled entrance vestibule with useful utility and Cloakroom/WC, grand reception hall with feature staircase, formal drawing room open plan to a bow window morning room ideal for entertaining, separate lounge/dining room with French doors to garden, fully fitted modern kitchen with breakfast area with French doors to garden.

Outside there are beautiful mature gardens which offer a pleasant mix of soft and hard landscaped areas including manicured lawn, decorative borders with seasonal planting, mature trees, wood store and decorative patio. There is a further decked patio and wood store. The front area comprises a large cobblestone driveway which provides hard standing for multiple vehicles and access to a large garage. multiple vehicles and access to a large garage.