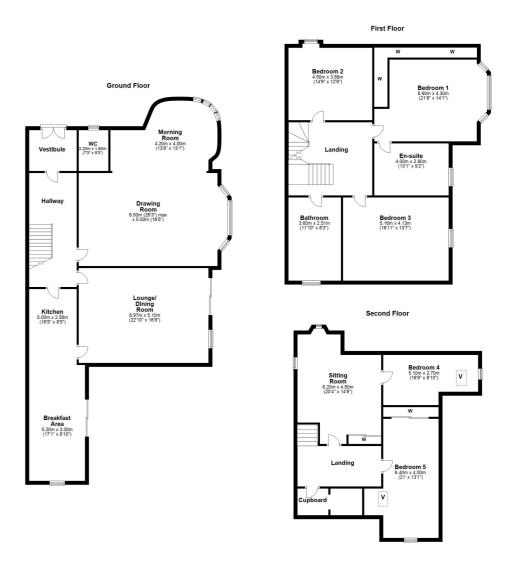

## 5 | BEDROOMS2 | BATHROOMS4 | PUBLIC ROOMS

The property retains much character and despite being a large house with accommodation that extends to over 4000 sq ft offers a delightful useable layout across three levels. It sits amidst delightful professionally landscaped gardens which include extensive cobblestone driveway to the front.

In detail the ground floor comprises wood panelled entrance vestibule with useful utility and Cloakroom/WC, grand reception hall with feature staircase, formal drawing room open plan to a bow window morning room ideal for entertaining, separate lounge/dining room with French doors to garden, fully fitted modern kitchen with breakfast area with French doors to garden.

Upstairs a large landing provides access to three double bedrooms and a separate family bathroom. The principle bedroom has its own en suite bathroom. The second floor has a charming sitting room and access to two further bedrooms and a useful box room/storage/study area.