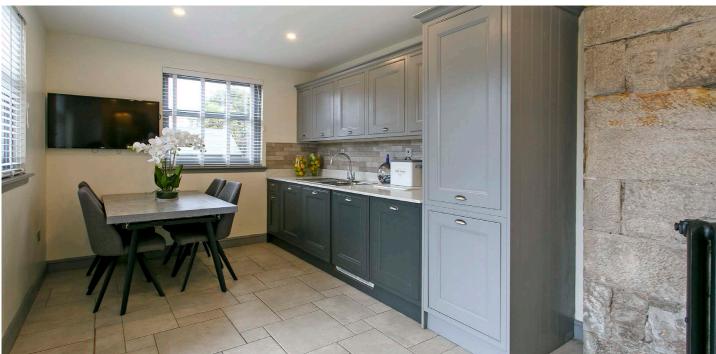

In detail the ground floor comprises wood panelled entrance vestibule with useful utility and Cloakroom/WC, grand reception hall with feature staircase, formal drawing room open plan to a bow window morning room ideal for entertaining, separate lounge/dining room with French doors to garden, fully fitted modern kitchen with breakfast area with French doors to garden.