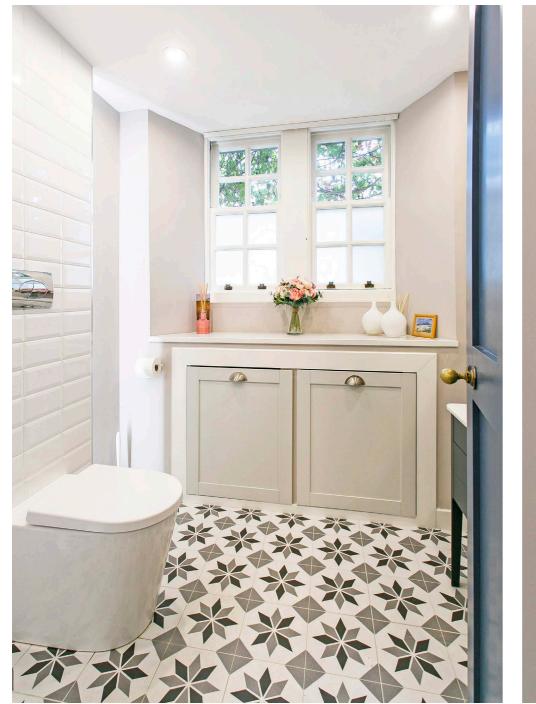

In detail the ground floor comprises wood panelled entrance vestibule with useful utility and Cloakroom/WC, grand reception hall with feature staircase, formal drawing room open plan to a bow window morning room ideal for entertaining, separate lounge/dining room with French doors to garden, fully fitted modern kitchen with breakfast area with French doors to garden.