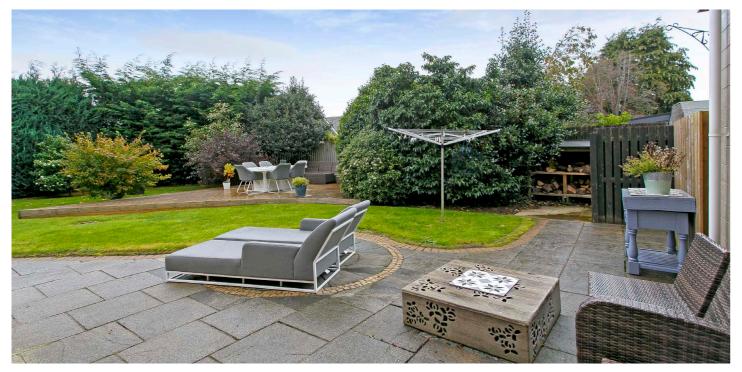

Outside there are beautiful mature gardens which offer a pleasant mix of soft and hard landscaped areas including manicured lawn, decorative borders with seasonal planting, mature trees, wood store and decorative patio. There is a further decked patio and wood store. The front area comprises a large cobblestone driveway which provides hard standing for multiple vehicles and access to a large garage. multiple vehicles and access to a large garage.