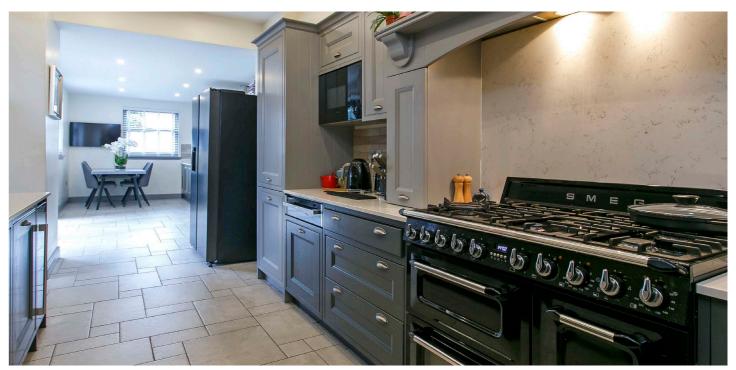

In detail the ground floor comprises wood panelled entrance vestibule with useful utility and Cloakroom/WC, grand reception hall with feature staircase, formal drawing room open plan to a bow window morning room ideal for entertaining, separate lounge/dining room with French doors to garden, fully fitted modern kitchen with breakfast area with French doors to garden.