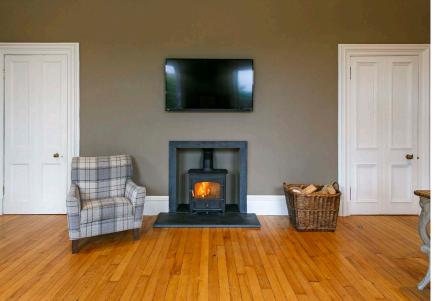

In detail the ground floor comprises wood panelled entrance vestibule with useful utility and Cloakroom/WC, grand reception hall with feature staircase, formal drawing room open plan to a bow window morning room ideal for entertaining, separate lounge/dining room with French doors to garden, fully fitted modern kitchen with breakfast area with French doors to garden.