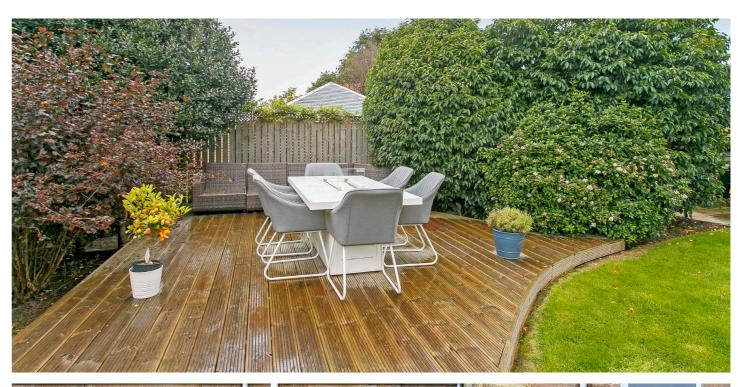

Outside there are beautiful mature gardens which offer a pleasant mix of soft and hard landscaped areas including manicured lawn, decorative borders with seasonal planting, mature trees, wood store and decorative patio. There is a further decked patio and wood store. The front area comprises a large cobblestone driveway which provides hard standing for multiple vehicles and access to a large garage. multiple vehicles and access to a large garage.