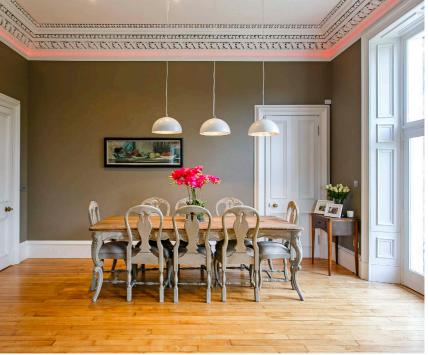

In detail the ground floor comprises wood panelled entrance vestibule with useful utility and Cloakroom/WC, grand reception hall with feature staircase, formal drawing room open plan to a bow window morning room ideal for entertaining, separate lounge/dining room with French doors to garden, fully fitted modern kitchen with breakfast area with French doors to garden.