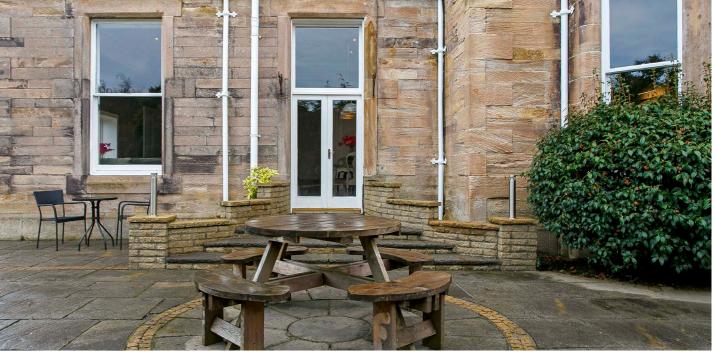

Outside there are beautiful mature gardens which offer a pleasant mix of soft and hard landscaped areas including manicured lawn, decorative borders with seasonal planting, mature trees, wood store and decorative patio. There is a further decked patio and wood store. The front area comprises a large cobblestone driveway which provides hard standing for multiple vehicles and access to a large garage. multiple vehicles and access to a large garage.