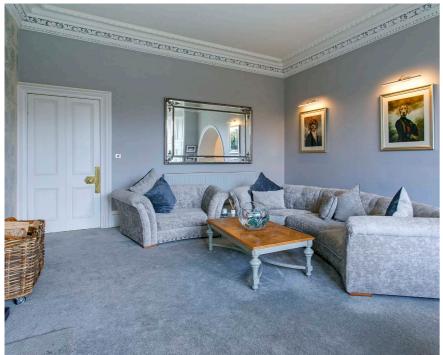

In detail the ground floor comprises wood panelled entrance vestibule with useful utility and Cloakroom/WC, grand reception hall with feature staircase, formal drawing room open plan to a bow window morning room ideal for entertaining, separate lounge/dining room with French doors to garden, fully fitted modern kitchen with breakfast area with French doors to garden.

Upstairs a large landing provides access to three double bedrooms and a separate family bathroom. The principle bedroom has its own en suite bathroom. The second floor has a charming sitting room and access to two further bedrooms and a useful box room/storage/study area.