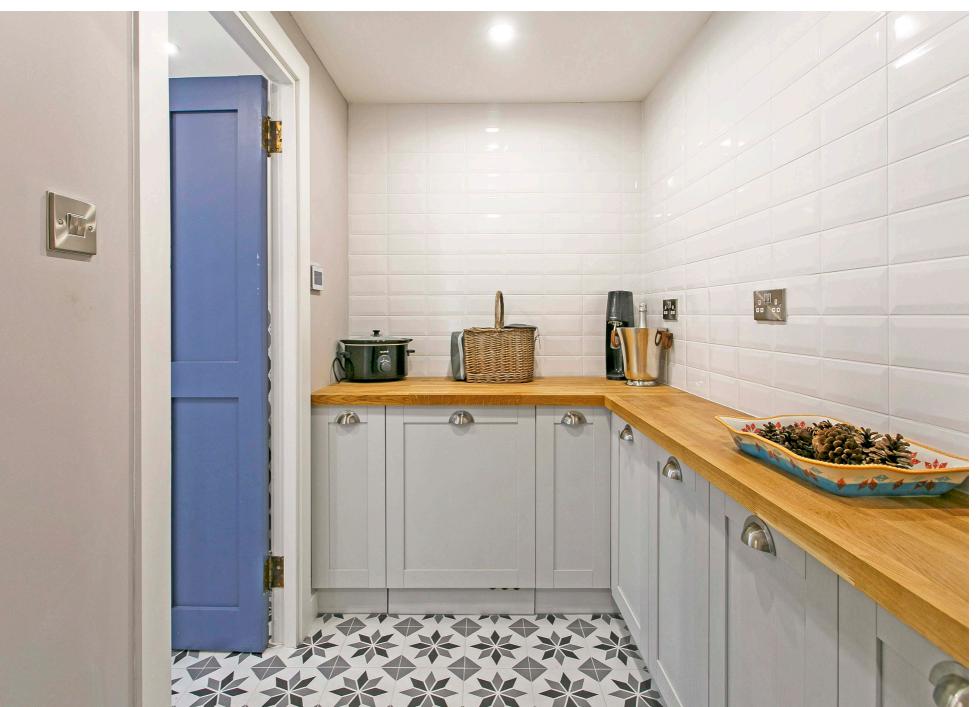

In detail the ground floor comprises wood panelled entrance vestibule with useful utility and Cloakroom/WC, grand reception hall with feature staircase, formal drawing room open plan to a bow window morning room ideal for entertaining, separate lounge/dining room with French doors to garden, fully fitted modern kitchen with breakfast area with French doors to garden.