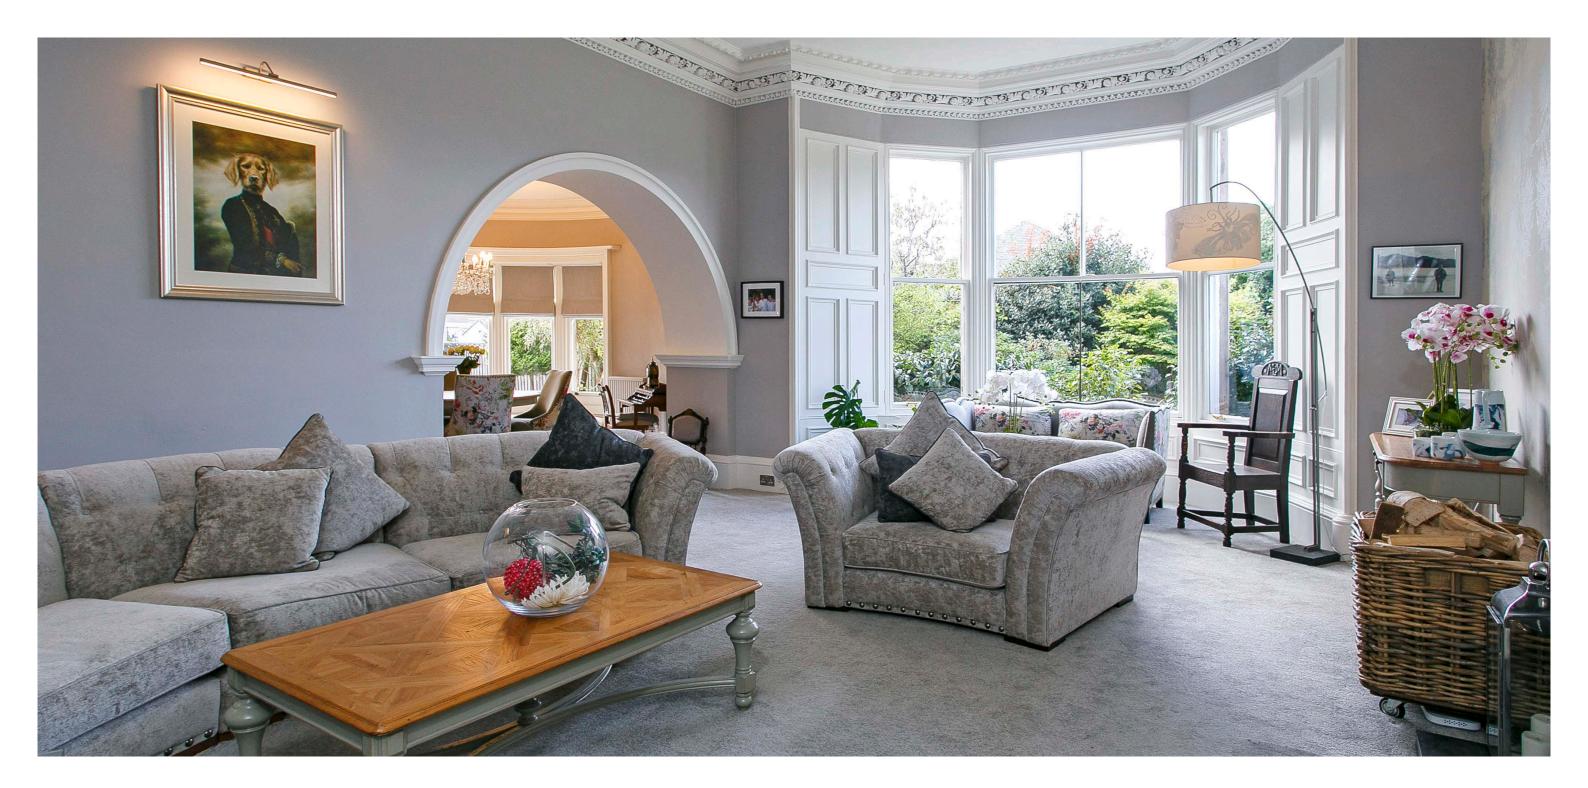

In detail the ground floor comprises wood panelled entrance vestibule with useful utility and Cloakroom/WC, grand reception hall with feature staircase, formal drawing room open plan to a bow window morning room ideal for entertaining, separate lounge/dining room with French doors to garden, fully fitted modern kitchen with breakfast area with French doors to garden.

Upstairs a large landing provides access to three double bedrooms and a separate family bathroom. The principle bedroom has its own en suite bathroom. The second floor has a charming sitting room and access to two further bedrooms and a useful box room/storage/study area.