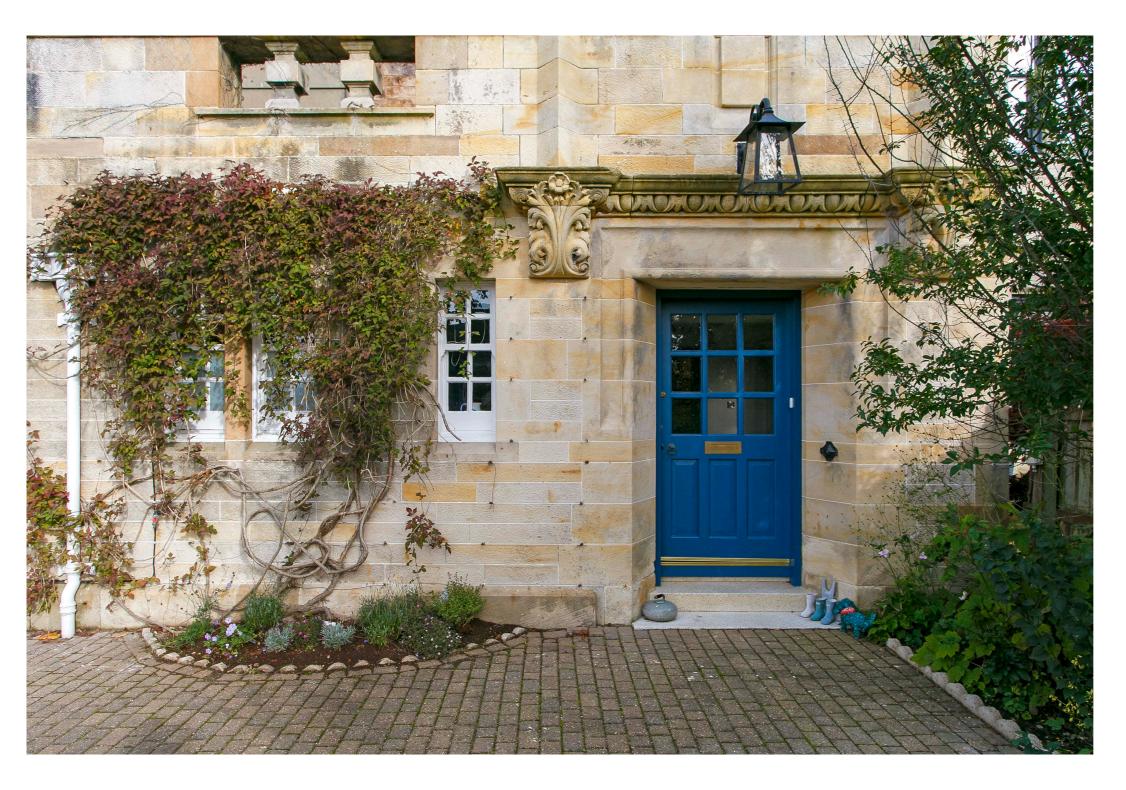

The subjects have recently undergone a comprehensive refurbishment programme in which the present owners have been careful to retain and restore many of the superb character features of the original house.

In detail the ground floor comprises wood panelled entrance vestibule with useful utility and Cloakroom/WC, grand reception hall with feature staircase, formal drawing room open plan to a bow window morning room ideal for entertaining, separate lounge/dining room with French doors to garden, fully fitted modern kitchen with breakfast area with French doors to garden.