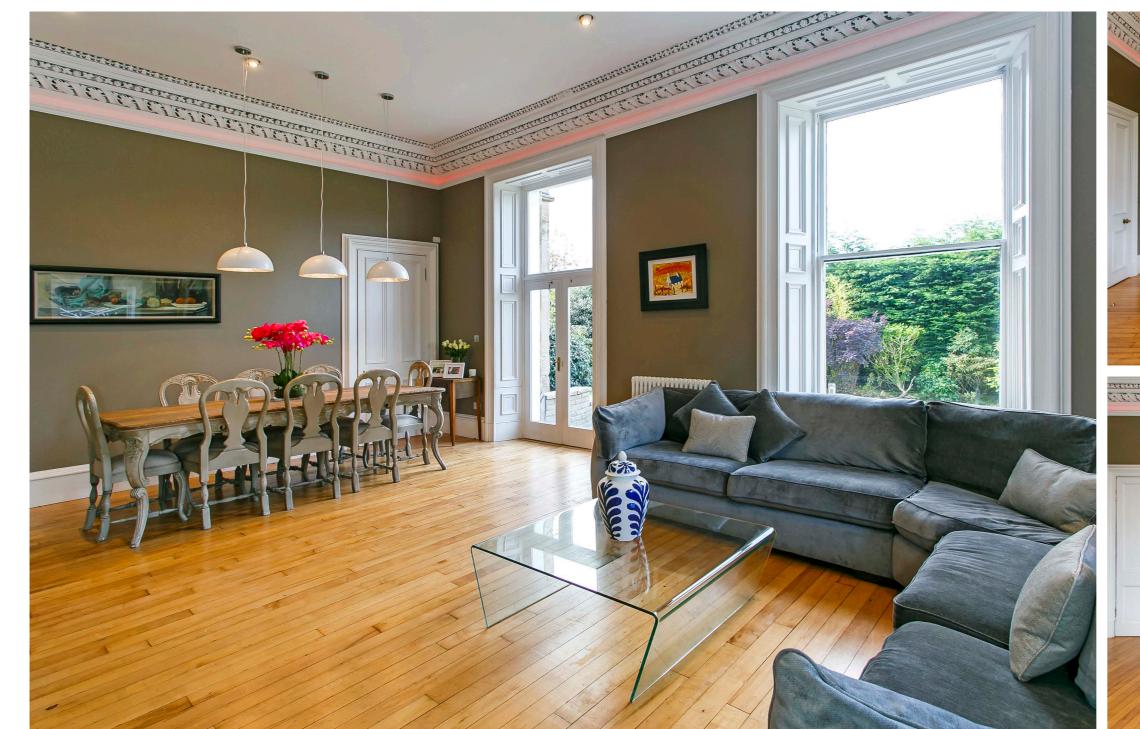

In detail the ground floor comprises wood panelled entrance vestibule with useful utility and Cloakroom/WC, grand reception hall with feature staircase, formal drawing room open plan to a bow window morning room ideal for entertaining, separate lounge/dining room with French doors to garden, fully fitted modern kitchen with breakfast area with French doors to garden.