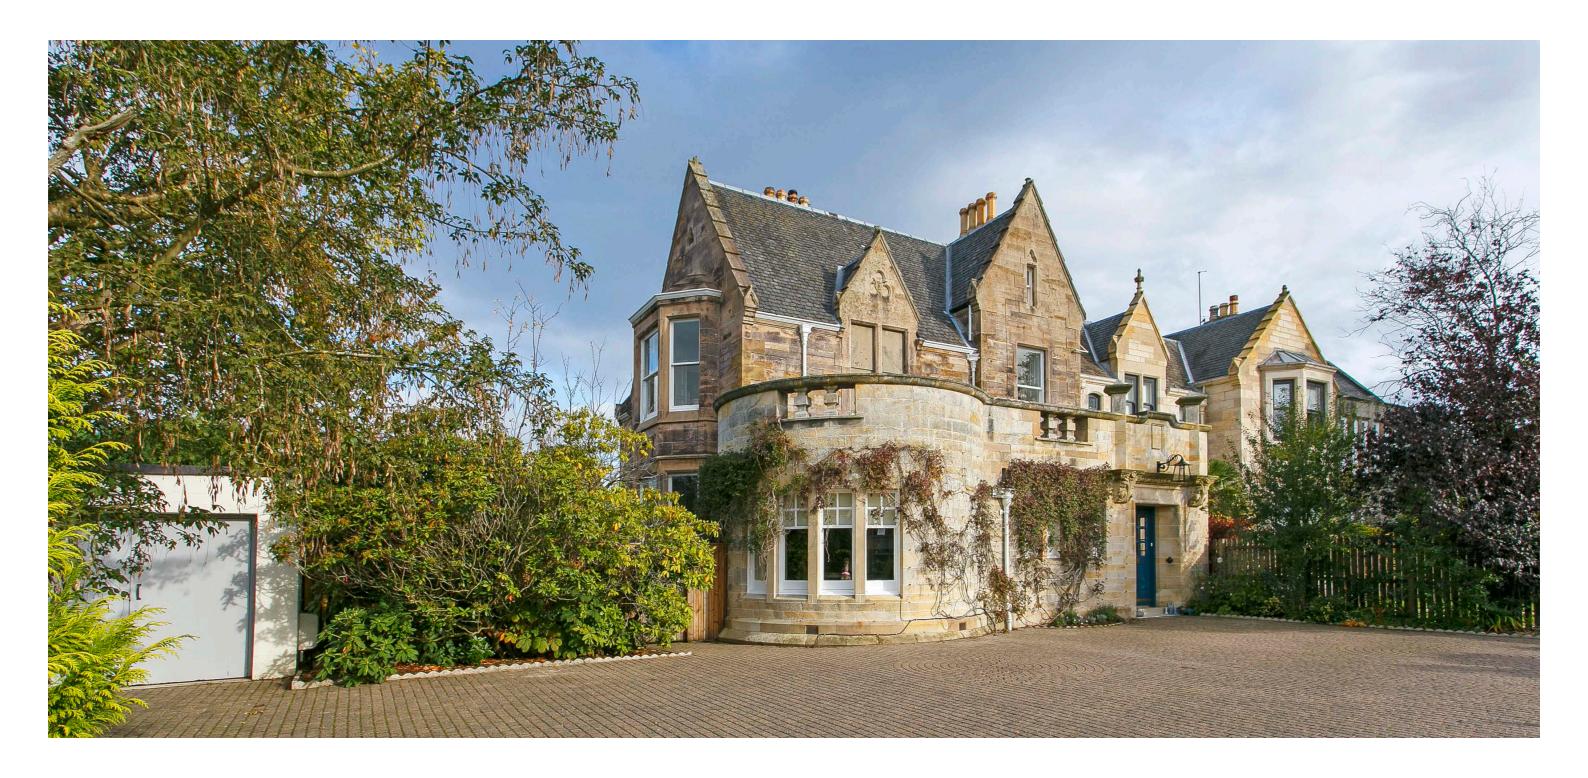

### Carlock is an outstanding period property that occupies a prominent position within one of Ayr's most foremost residential locations.

This quintessential family home presents a rare opportunity for the discerning purchaser to acquire a distinctive period property within one of Ayr's most desirable locations.

Set back from the road it presents an impressive facade of blonde sandstone under a pitched slate roof complete with crow stepped gables and full height sash and case bay window formations which really accentuate the feeling of space.

The property retains much character and despite being a large house with accommodation that extends to over 4000 sq ft offers a delightful useable layout across three levels. It sits amidst delightful professionally landscaped gardens which include extensive cobblestone driveway to the front.

Outside there are beautiful mature gardens which offer a pleasant mix of soft and hard landscaped areas including manicured lawn, decorative borders with seasonal planting, mature trees, wood store and decorative patio. There is a further decked patio and wood store. The front area comprises a large cobblestone driveway which provides hard standing for multiple vehicles and access to a large garage. multiple vehicles and access to a large garage.