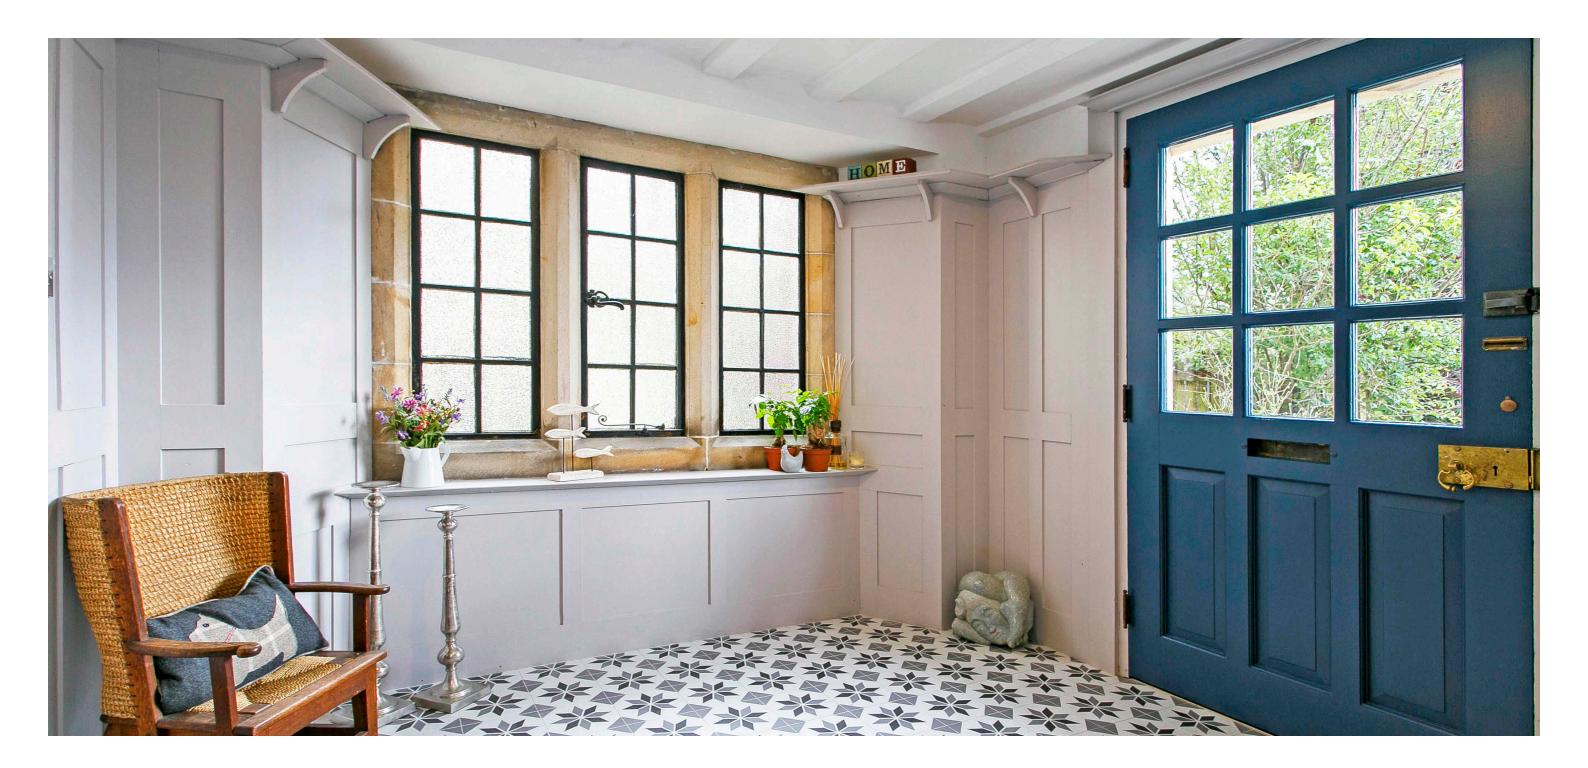

In detail the ground floor comprises wood panelled entrance vestibule with useful utility and Cloakroom/WC, grand reception hall with feature staircase, formal drawing room open plan to a bow window morning room ideal for entertaining, separate lounge/dining room with French doors to garden, fully fitted modern kitchen with breakfast area with French doors to garden.