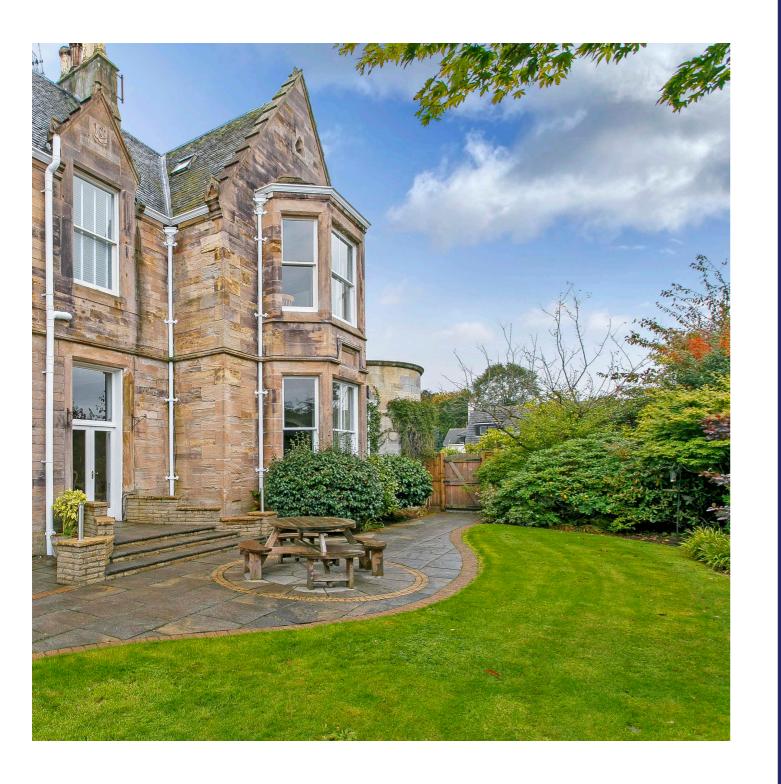

Set back from the road it presents an impressive facade of blonde sandstone under a pitched slate roof complete with crow stepped gables and full height sash and case bay window formations which really accentuate the feeling of space.

Outside there are beautiful mature gardens which offer a pleasant mix of soft and hard landscaped areas including manicured lawn, decorative borders with seasonal planting, mature trees, wood store and decorative patio. There is a further decked patio and wood store. The front area comprises a large cobblestone driveway which provides hard standing for multiple vehicles and access to a large garage. multiple vehicles and access to a large garage.