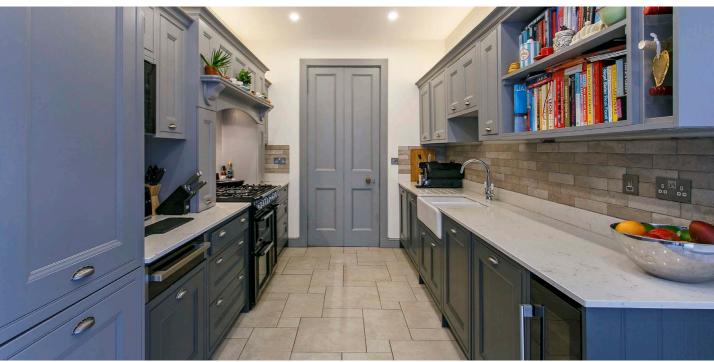

In detail the ground floor comprises wood panelled entrance vestibule with useful utility and Cloakroom/WC, grand reception hall with feature staircase, formal drawing room open plan to a bow window morning room ideal for entertaining, separate lounge/dining room with French doors to garden, fully fitted modern kitchen with breakfast area with French doors to garden.