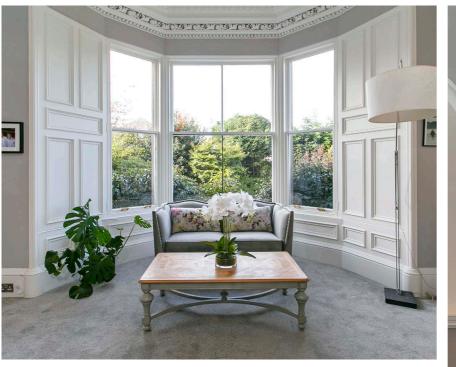

In detail the ground floor comprises wood panelled entrance vestibule with useful utility and Cloakroom/WC, grand reception hall with feature staircase, formal drawing room open plan to a bow window morning room ideal for entertaining, separate lounge/dining room with French doors to garden, fully fitted modern kitchen with breakfast area with French doors to garden.

Upstairs a large landing provides access to three double bedrooms and a separate family bathroom. The principle bedroom has its own en suite bathroom. The second floor has a charming sitting room and access to two further bedrooms and a useful box room/storage/study area.