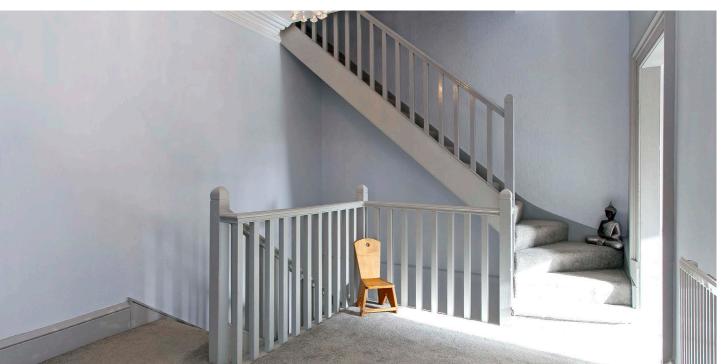

In detail the ground floor comprises wood panelled entrance vestibule with useful utility and Cloakroom/WC, grand reception hall with feature staircase, formal drawing room open plan to a bow window morning room ideal for entertaining, separate lounge/dining room with French doors to garden, fully fitted modern kitchen with breakfast area with French doors to garden.

Upstairs a large landing provides access to three double bedrooms and a separate family bathroom. The principle bedroom has its own en suite bathroom. The second floor has a charming sitting room and access to two further bedrooms and a useful box room/storage/study area.