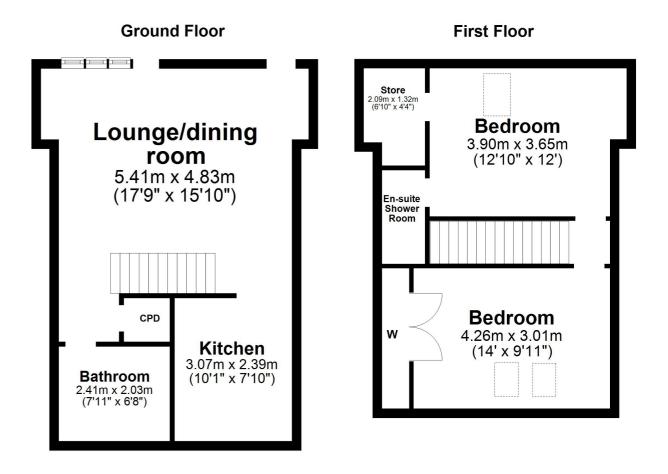

### 2 | BEDROOMS 2 | BATHROOMS 1 | PUBLIC ROOM

An immaculate mid terraced townhouse, luxuriously finished throughout and providing well proportioned accommodation with communal manicured gardens and private parking.

AY3909 | Sat Nav: 2J Victoria Park, Ayr, KA7 2TR

<sup>\*</sup> All measurements and distances are approximate Floorplans are for illustration purposes and may not be to scale.