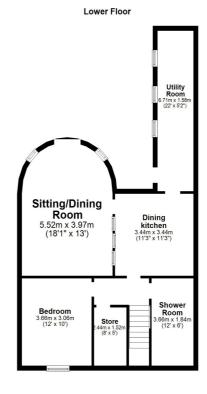

#### A substantial end of terrace townhouse with exceptional views across to Arran and flexible, family sized accommodation arranged over three levels and westerly facing

In summary the middle floor accommodation extends to a reception hallway, bow windowed lounge, two bedrooms and four-piece bathroom. On the lower floor there is a modern fitted kitchen with extensive utility room off, bow windowed dining room with door to the rear garden, double bedroom, shower room and walk-in store. On the upper floor there are two further bedrooms (one with en-suite wc) and further bedroom/family room with fitted utility area. This level could be used as a self-contained apartment if preferred. In addition the property has double glazing and gas central heating with an