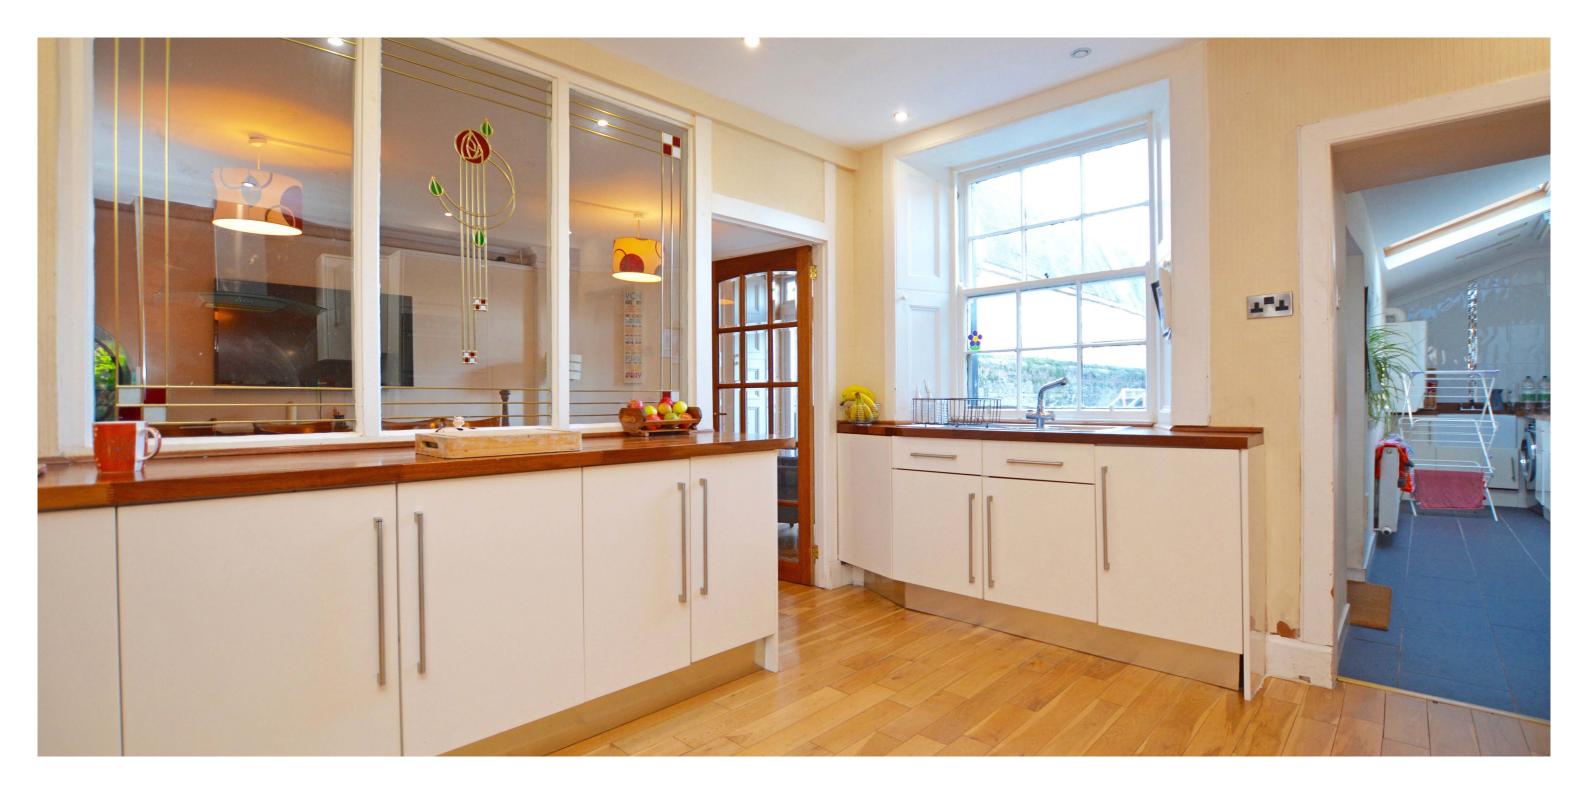

#### A substantial end of terrace townhouse with exceptional views across to Arran and flexible, family sized accommodation arranged over three levels and westerly facing

In summary the middle floor accommodation extends to a reception hallway, bow windowed lounge, two bedrooms and four-piece bathroom. On the lower floor there is a modern fitted kitchen with extensive utility room off, bow windowed dining room with door to the rear garden, double bedroom, shower room and walk-in store. On the upper floor there are two further bedrooms (one with en-suite wc) and further bedroom/family room with fitted utility area. This level could be used as a self-contained apartment if preferred. In addition the property has double glazing and gas central heating with an