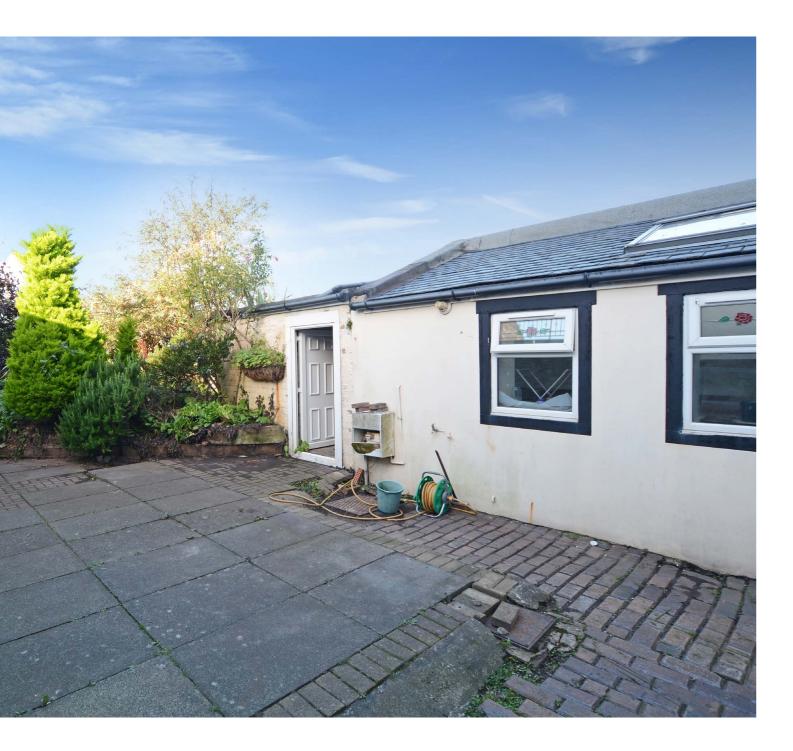

'Alpha' boiler.

Externally there is a small garden to the front. The fully enclosed westerly facing rear garden is predominantly hard landscaped with well stocked shrubbery borders and useful external store.