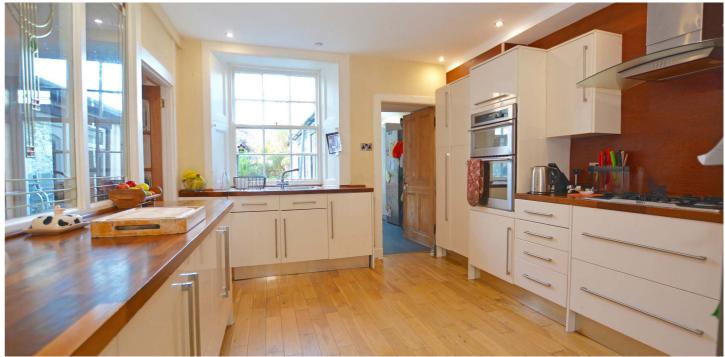

#### A substantial end of terrace townhouse with exceptional views across to Arran and flexible, family sized accommodation arranged over three levels and westerly facing

In summary the middle floor accommodation extends to a reception hallway, bow windowed lounge, two bedrooms and four-piece bathroom. On the lower floor there is a modern fitted kitchen with extensive utility room off, bow windowed dining room with door to the rear garden, double bedroom, shower room and walk-in store. On the upper floor there are two further bedrooms (one with en-suite wc) and further bedroom/family room with fitted utility area. This level could be used as a self-contained apartment if preferred. In addition the property has double glazing and gas central heating with an