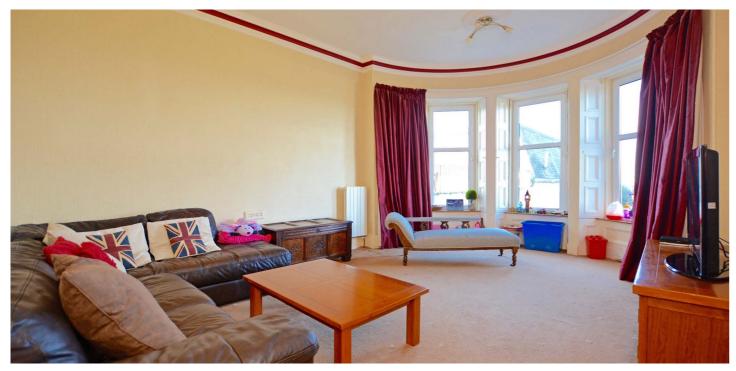

#### A substantial end of terrace townhouse with exceptional views across to Arran and flexible, family sized accommodation arranged over three levels and westerly facing

In summary the middle floor accommodation extends to a reception hallway, bow windowed lounge, two bedrooms and four-piece bathroom. On the lower floor there is a modern fitted kitchen with extensive utility room off, bow windowed dining room with door to the rear garden, double bedroom, shower room and walk-in store. On the upper floor there are two further bedrooms (one with en-suite wc) and further bedroom/family room with fitted utility area. This level could be used as a self-contained apartment if preferred. In addition the property has double glazing and gas central heating with an