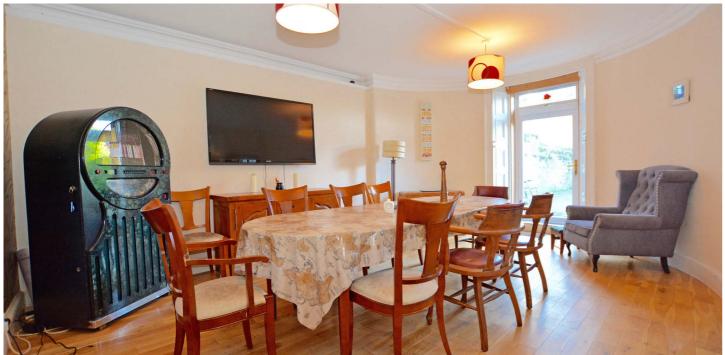

#### A substantial end of terrace townhouse with exceptional views across to Arran and flexible, family sized accommodation arranged over three levels and westerly facing

In summary the middle floor accommodation extends to a reception hallway, bow windowed lounge, two bedrooms and four-piece bathroom. On the lower floor there is a modern fitted kitchen with extensive utility room off, bow windowed dining room with door to the rear garden, double bedroom, shower room and walk-in store. On the upper floor there are two further bedrooms (one with en-suite wc) and further bedroom/family room with fitted utility area. This level could be used as a self-contained apartment if preferred. In addition the property has double glazing and gas central heating with an