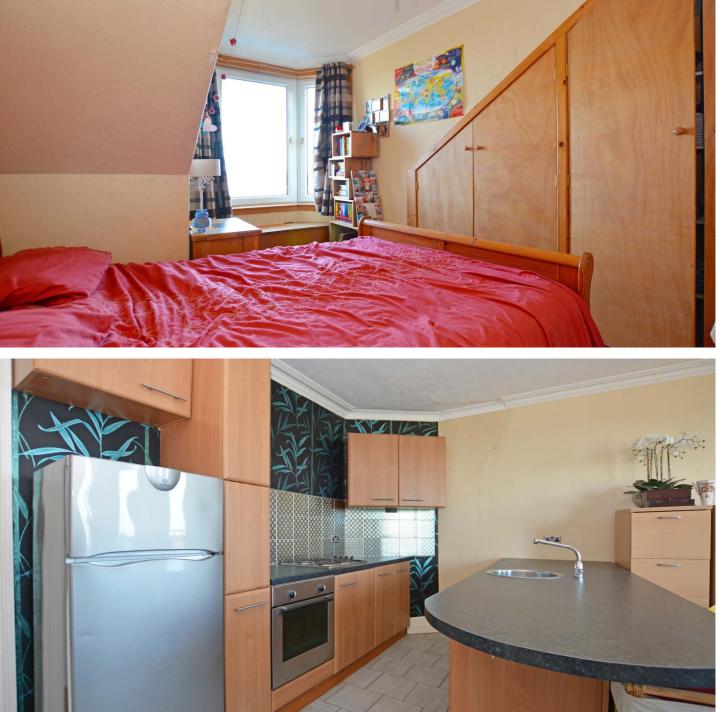

#### A substantial end of terrace townhouse with exceptional views across to Arran and flexible, family sized accommodation arranged over three levels and westerly facing

In summary the middle floor accommodation extends to a reception hallway, bow windowed lounge, two bedrooms and four-piece bathroom. On the lower floor there is a modern fitted kitchen with extensive utility room off, bow windowed dining room with door to the rear garden, double bedroom, shower room and walk-in store. On the upper floor there are two further bedrooms (one with en-suite wc) and further bedroom/family room with fitted utility area. This level could be used as a self-contained apartment if preferred. In addition the property has double glazing and gas central heating with an