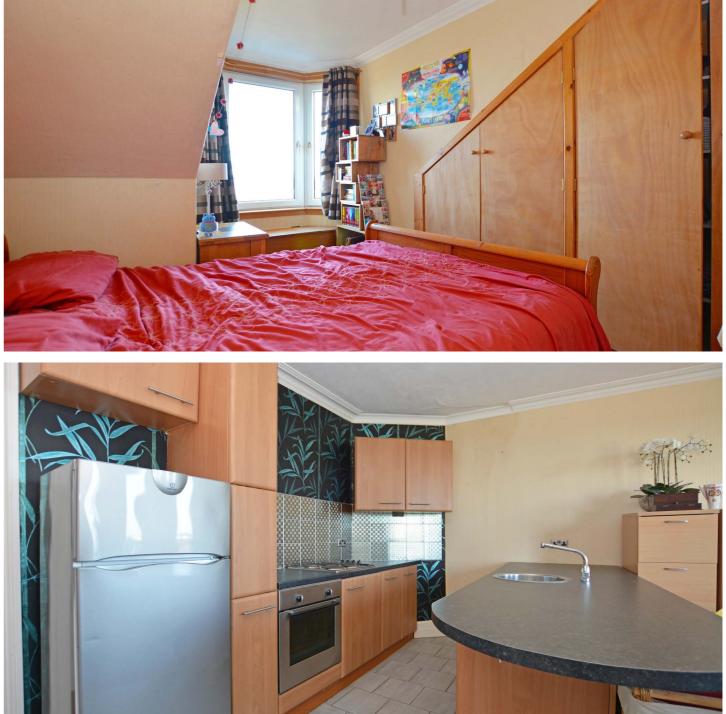

#### A substantial end of terrace townhouse with exceptional views across to Arran and flexible, family sized accommodation arranged over three levels and westerly facing

In summary the middle floor accommodation extends to a reception hallway, bow windowed lounge, two bedrooms and four-piece bathroom. On the lower floor there is a modern fitted kitchen with extensive utility room off, bow windowed dining room with door to the rear garden, double bedroom, shower room and walk-in store. On the upper floor there are two further bedrooms (one with en-suite wc) and further bedroom/family room with fitted utility area. This level could be used as a self-contained apartment if preferred. In addition the property has double glazing and gas central heating with an