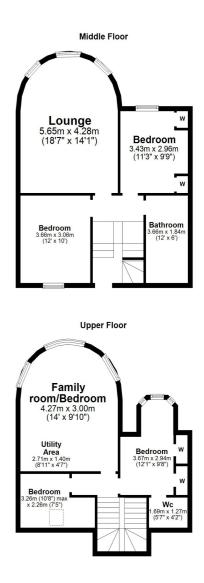

#### A substantial end of terrace townhouse with exceptional views across to Arran and flexible, family sized accommodation arranged over three levels and westerly facing

In summary the middle floor accommodation extends to a reception hallway, bow windowed lounge, two bedrooms and four-piece bathroom. On the lower floor there is a modern fitted kitchen with extensive utility room off, bow windowed dining room with door to the rear garden, double bedroom, shower room and walk-in store. On the upper floor there are two further bedrooms (one with en-suite wc) and further bedroom/family room with fitted utility area. This level could be used as a self-contained apartment if preferred. In addition the property has double glazing and gas central heating with an