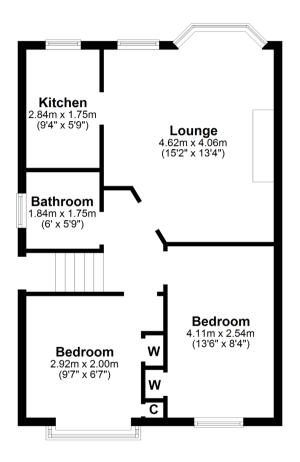

### 2 | BEDROOMS 1 | BATHROOM 1 | PUBLIC ROOM

Situated within the immensely popular Castlehill district of Bearsden, this two bedroom, upper cottage apartment includes off-street parking as well as access to extremely popular schooling.

The property requires a degree of upgrading which presents an excellent opportunity for the eventual buyer to make this home their own.

The accommodation on offer extends to:

- Main door access up to reception hallway
- Fabulously proportioned bay windowed lounge
- Light and bright kitchen
- Two good sized bedrooms with storage and fantastic views
- Well-proportioned bathroom
- Gas central heating
- Double glazing
- Sizeable communal gardens
- Detached garage

BD3332 | Sat Nav: 80A Iain Road, Bearsden, G61 4JA

All measurements and distances are approximate. Floorplans are for illustration purposes and may not be to scale.