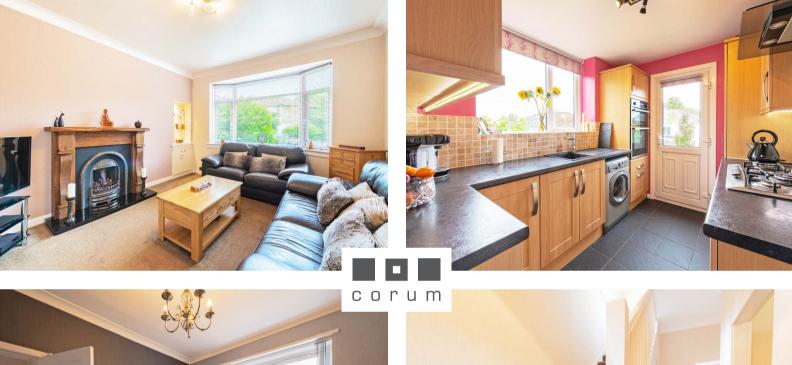

The accommodation on offer extends to:

- Light and bright reception hallway with abundant storage
- Well-proportioned bay windowed lounge with feature fireplace and alcove storage
- Good sized formal dining room with terrific views to the rear
- Contemporary fitted kitchen with door providing access to rear garden
- Wonderfully bright upper landing
- Bay windowed master bedroom with large bank of fitted wardrobes
- Spacious double bedroom with views to the rear across the district and beyond
- Additional bedroom, currently utilised as a home office
- Fully tiled family bathroom with shower over bath
- Gas central heating and double glazing
- Sizeable rear garden
- Extensive driveway parking extending from the front to the rear
- Substantial cellar storage