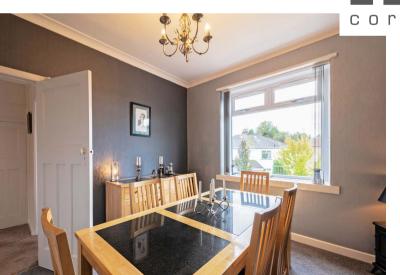

The accommodation on offer extends to:

- Light and bright reception hallway with abundant storage
- Well-proportioned bay windowed lounge with feature fireplace and alcove storage
- Good sized formal dining room with terrific views to the rear
- Contemporary fitted kitchen with door providing access to rear garden
- Wonderfully bright upper landing
- Bay windowed master bedroom with large bank of fitted wardrobes
- Spacious double bedroom with views to the rear across the district and beyond
- Additional bedroom, currently utilised as a home office
- Fully tiled family bathroom with shower over bath
- Gas central heating and double glazing
- Sizeable rear garden
- Extensive driveway parking extending from the front to the rear
- Substantial cellar storage