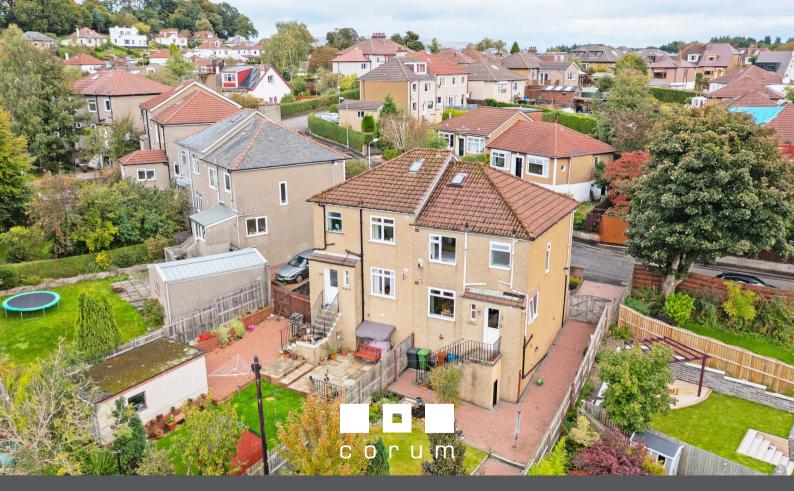

## 20 HILLFOOT AVENUE, BEARSDEN

## 3 | BEDROOMS 1 | BATHROOM 2 | PUBLIC ROOMS

An excellent opportunity to acquire a five apartment, semi-detached villa in the sought after Hillfoot district of Bearsden.

This beautifully presented home falls within the catchment area for Bearsden's highly desirable Primary and Academy.

The accommodation on offer extends to:

- Light and bright reception hallway with abundant storage
- Well-proportioned bay windowed lounge with feature fireplace and alcove storage
- Good sized formal dining room with terrific views to the rear
- Contemporary fitted kitchen with door providing access to rear garden
- Wonderfully bright upper landing
- Bay windowed master bedroom with large bank of fitted wardrobes
- Spacious double bedroom with views to the rear across the district and beyond
- Additional bedroom, currently utilised as a home office
- Fully tiled family bathroom with shower over bath
- Gas central heating and double glazing
- Sizeable rear garden
- Extensive driveway parking extending from the front to the rear
- Substantial cellar storage