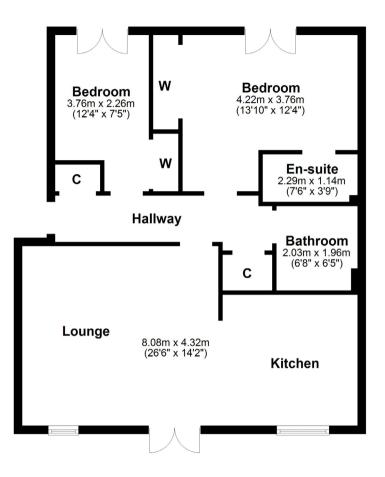

The accommodation on offer extends to:

- Reception hallway with excellent storage
- Open plan living room with French doors, Juliette balcony and open outlook
- Modern fitted kitchen with space for dining
- Master bedroom with French doors framing a leafy outlook onto nearby Dalsholm Park
- Neutrally decorated ensuite shower room
- Second, good sized bedroom with fitted wardrobes
- Sizeable bathroom with over bath shower
- Gas central heating
- Double glazing
- Security controlled entry
- Allocated parking space in underground garage

BD3338 | Sat Nav: 9 Dalsholm Place, Glasgow, G23 0UH

All measurements and distances are approximate. Floorplans are for illustration purposes and may not be to scale.