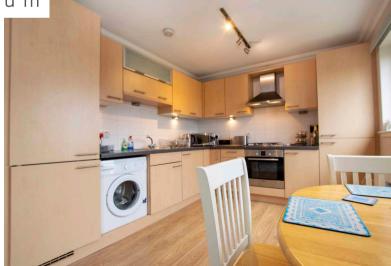

The accommodation on offer extends to:

- Reception hallway with excellent storage
- Open plan living room with French doors, Juliette balcony and open outlook
- Modern fitted kitchen with space for dining
- Master bedroom with French doors framing a leafy outlook onto nearby Dalsholm Park
- Neutrally decorated ensuite shower room
- Second, good sized bedroom with fitted wardrobes
- Sizeable bathroom with over bath shower
- Gas central heating
- Double glazing
- Security controlled entry
- Allocated parking space in underground garage