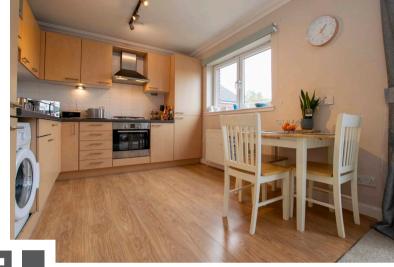

The accommodation on offer extends to:

- Reception hallway with excellent storage
- Open plan living room with French doors, Juliette balcony and open outlook
- Modern fitted kitchen with space for dining
- Master bedroom with French doors framing a leafy outlook onto nearby Dalsholm Park
- Neutrally decorated ensuite shower room
- Second, good sized bedroom with fitted wardrobes
- Sizeable bathroom with over bath shower
- Gas central heating
- Double glazing
- Security controlled entry
- Allocated parking space in underground garage