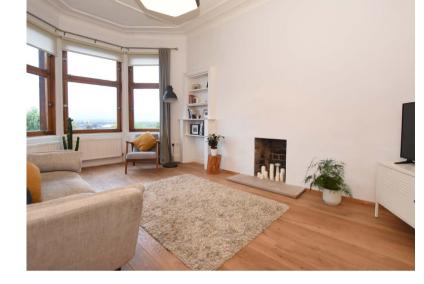

### 1 | BEDROOM 1 | BATHROOM 1 | PUBLIC ROOM

Bright and spacious top floor position on a desirable tree lined address with open aspects to the front.

- Bright top floor flat
- Bay window lounge
- Dining sized kitchen
- Porcelenosa sanitaryware
- Gas central heating
- Original features