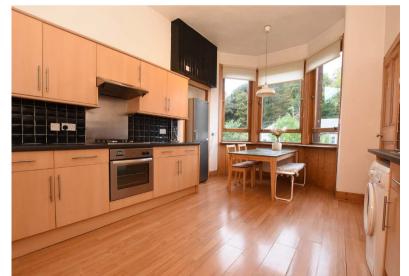

### 1 | BEDROOM 1 | BATHROOM 1 | PUBLIC ROOM

Bright and spacious top floor position on a desirable tree lined address with open aspects to the front.

- Bright top floor flat
- Bay window lounge
- Dining sized kitchen
- Porcelenosa sanitaryware
- Gas central heating
- Original features