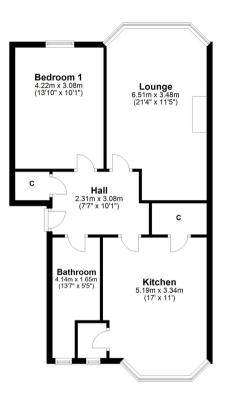

Recreational pursuits within the area are varied namely at Queens Park where nature walks, football pitches and tennis courts.

SS3983 | Sat Nav: 67 Bellwood Street, Shawlands, G41 3EY

All measurements and distances are approximate. Floorplans are for illustration purposes and may not be to scale.