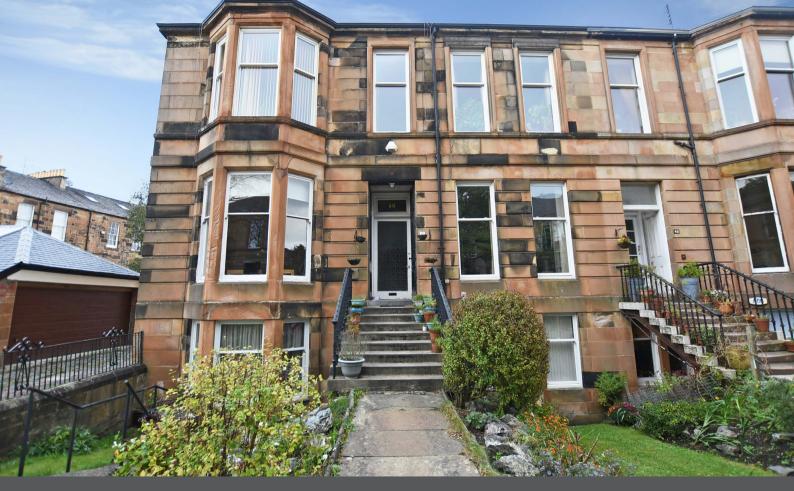

# **50C MARYWOOD SQUARE**

STRATHBUNGO

### 2 | BEDROOMS 1 | BATHROOM 1 | PUBLIC ROOM

A unique ground floor conversion of a double fronted sandstone townhouse in the thriving Strathbungo district.

- Large lounge/diner with bay window
- Fitted kitchen
- 2 Generous double sized bedrooms
- Large fully tiled bathroom
- Gas central heating, neutral decor
- Private parking and great storage
- Broad communal hallway