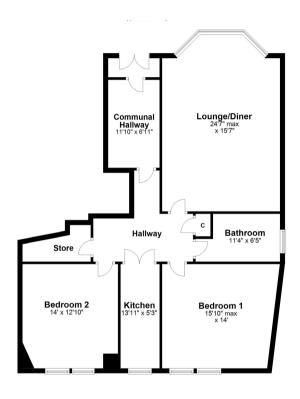

### 2 | BEDROOMS 1 | BATHROOM 1 | PUBLIC ROOM

A unique ground floor conversion of a double fronted sandstone townhouse in the thriving Strathbungo district.

- Large lounge/diner with bay window
- Fitted kitchen
- 2 Generous double sized bedrooms
- Large fully tiled bathroom
- Gas central heating, neutral decor
- Private parking and great storage
- Broad communal hallway

\$\$3988 | Sat Nav: 50C Marywood Square, Strathbungo, G41 2BJ

All measurements and distances are approximate. Floorplans are for illustration purposes and may not be to scale.

For the full home report visit www.corumproperty.co.uk