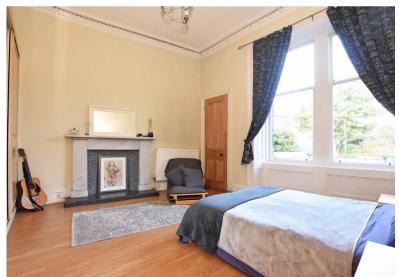

### 2 | BEDROOMS 1 | BATHROOM 1 | PUBLIC ROOM

A unique ground floor conversion of a double fronted sandstone townhouse in the thriving Strathbungo district.

- Large lounge/diner with bay window
- Fitted kitchen
- 2 Generous double sized bedrooms
- Large fully tiled bathroom
- Gas central heating, neutral decor
- Private parking and great storage
- Broad communal hallway