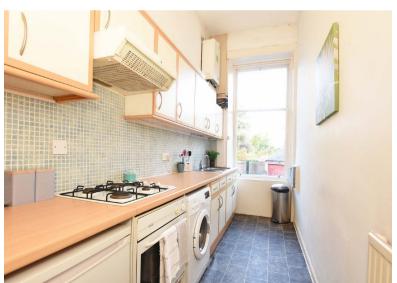

### 2 | BEDROOMS 1 | BATHROOM 1 | PUBLIC ROOM

A unique ground floor conversion of a double fronted sandstone townhouse in the thriving Strathbungo district.

- Large lounge/diner with bay window
- Fitted kitchen
- 2 Generous double sized bedrooms
- Large fully tiled bathroom
- Gas central heating, neutral decor
- Private parking and great storage
- Broad communal hallway