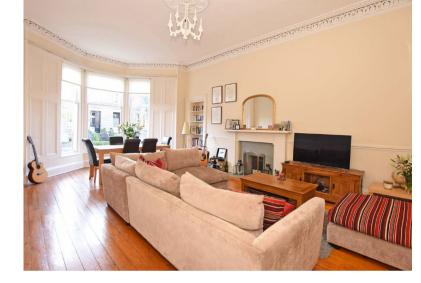

### 2 | BEDROOMS 1 | BATHROOM 1 | PUBLIC ROOM

A unique ground floor conversion of a double fronted sandstone townhouse in the thriving Strathbungo district.

- Large lounge/diner with bay window
- Fitted kitchen
- 2 Generous double sized bedrooms
- Large fully tiled bathroom
- Gas central heating, neutral decor
- Private parking and great storage
- Broad communal hallway