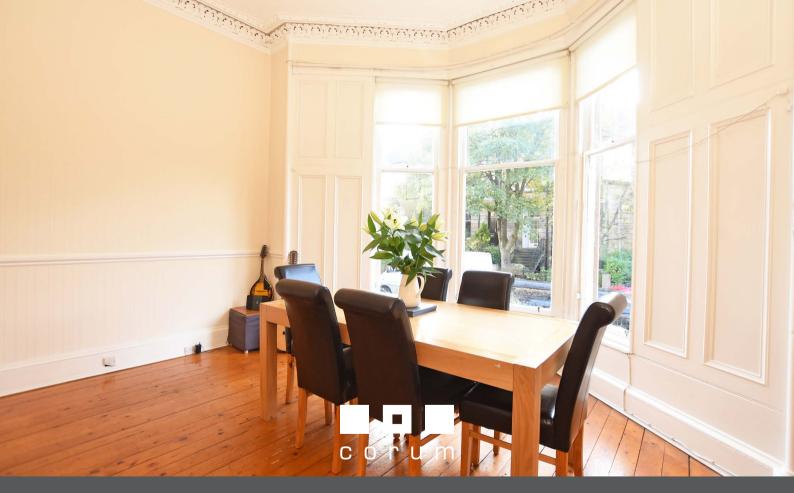

### 2 | BEDROOMS 1 | BATHROOM 1 | PUBLIC ROOM

A unique ground floor conversion of a double fronted sandstone townhouse in the thriving Strathbungo district.

- Large lounge/diner with bay window
- Fitted kitchen
- 2 Generous double sized bedrooms
- Large fully tiled bathroom
- Gas central heating, neutral decor
- Private parking and great storage
- Broad communal hallway