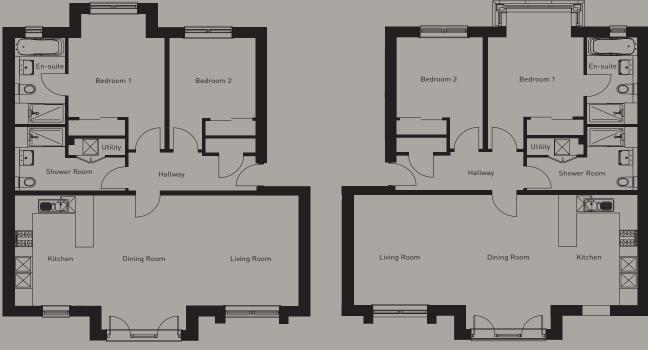

#### **Choose Your Plot**

Ground Floor

External Ground Floor Plots 13 & 20

External First & Second Floor Plots 15, 17, 22 & 24

| Living Room / Dining Room | 22' 0" x 16' 5"  | 6713 x 5003mm |
|---------------------------|------------------|---------------|
| Kitchen                   | 9' 1" x 13' 5"   | 2780 x 4103mm |
| Bedroom 1                 | 10' 6" x 12' 10" | 3222 x 3895mm |
| Bedroom 2                 | 9' 5" x 9" 10"   | 2882 x 3015mm |
| En-suite                  | 5' 7" x 10' 5"   | 1700 x 3197mm |
| Shower Room               | 12' 3" x 8' 0"   | 3732 x 2462mm |
| Overall                   | 980sqft          | 91sqm         |

\*Window feature applies to plot 22 and 24 only.

Dimensions include the bay area in the dining room and bedroom. Includes storage area in shower room. Second Floor Apartments, plots 17, 18, 23 and 24 include Coomb ceiling feature, ask sales advisor for details.

Internal Ground & First Floor Plots 14, 16, 19 & 21

Internal Second Floor

| Overall                   | 980sqft          | 91sqm         |
|---------------------------|------------------|---------------|
| Shower Room               | 12′ 1″ x 7′ 11″  | 3695 x 2424mm |
| En-suite                  | 5' 7" x 10' 5"   | 1700 x 3197mm |
| Bedroom 2                 | 9' 5" x 9' 10"   | 2882 x 3015mm |
| Bedroom 1                 | 10' 6" x 12' 10" | 3212 x 3895mm |
| Kitchen                   | 9′ 11″ x 16′ 6″  | 3030 x 5040mm |
| Living Room / Dining Room | 21' 0" x 13' 6"  | 6425 x 4140mm |
|                           |                  |               |

Dimensions include the bay area in the dining room and bedroom. Includes storage area in shower room. Second Floor Apartments, plots 17, 18, 23 and 24 include Coomb ceiling feature, ask sales advisor for details.