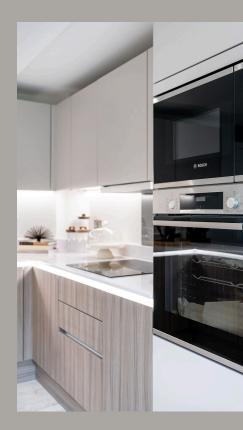

#### Kitchens

- Designer kitchen choices and styles for units, worktops and upstands
- Built in single oven
- Built in microwave
- 4 Zone induction hob
- Telescopic extractor hood
- 1 ½ bowl stainless steel sink
- Integrated fridge freezer
- Integrated dishwasher

\*Selection available dependent on build stage