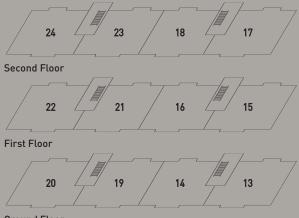

#### **Choose Your Plot**

Ground Floor

External Ground Floor Plots 13 & 20

External First & Second Floor Plots 15, 17, 22 & 24

| Living Room / Dining Room | 22' 0" x 16' 5"  | 6713 x 5003mm |
|---------------------------|------------------|---------------|
| Kitchen                   | 9' 1" x 13' 5"   | 2780 x 4103mm |
| Bedroom 1                 | 10' 6" x 12' 10" | 3222 x 3895mm |
| Bedroom 2                 | 9' 5" x 9" 10"   | 2882 x 3015mm |
| En-suite                  | 5' 7" x 10' 5"   | 1700 x 3197mm |
| Shower Room               | 12' 3" x 8' 0"   | 3732 x 2462mm |
| Overall                   | 980sqft          | 91sqm         |

\*Window feature applies to plot 22 and 24 only.

Dimensions include the bay area in the dining room and bedroom. Includes storage area in shower room. Second Floor Apartments, plots 17, 18, 23 and 24 include Coomb ceiling feature, ask sales advisor for details.

Internal Ground & First Floor Plots 14, 16, 19 & 21

Internal Second Floor

| Overall                   | 980sqft          | 91sqm         |
|---------------------------|------------------|---------------|
| Shower Room               | 12′ 1″ x 7′ 11″  | 3695 x 2424mm |
| En-suite                  | 5' 7" x 10' 5"   | 1700 x 3197mm |
| Bedroom 2                 | 9' 5" x 9' 10"   | 2882 x 3015mm |
| Bedroom 1                 | 10' 6" x 12' 10" | 3212 x 3895mm |
| Kitchen                   | 9′ 11″ x 16′ 6″  | 3030 x 5040mm |
| Living Room / Dining Room | 21' 0" x 13' 6"  | 6425 x 4140mm |
|                           |                  |               |

Dimensions include the bay area in the dining room and bedroom. Includes storage area in shower room. Second Floor Apartments, plots 17, 18, 23 and 24 include Coomb ceiling feature, ask sales advisor for details.