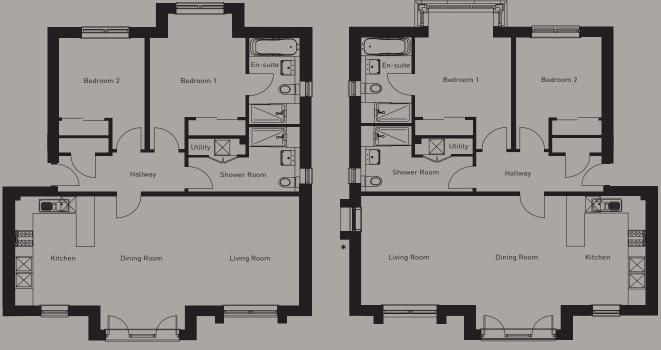

#### **Choose Your Plot**

Ground Floor

External Ground Floor Plots 13 & 20

External First & Second Floor Plots 15, 17, 22 & 24

| Living Room / Dining Room | 22' 0" x 16' 5"  | 6713 x 5003mm |
|---------------------------|------------------|---------------|
| Kitchen                   | 9' 1" x 13' 5"   | 2780 x 4103mm |
| Bedroom 1                 | 10' 6" x 12' 10" | 3222 x 3895mm |
| Bedroom 2                 | 9' 5" x 9" 10"   | 2882 x 3015mm |
| En-suite                  | 5' 7" x 10' 5"   | 1700 x 3197mm |
| Shower Room               | 12' 3" x 8' 0"   | 3732 x 2462mm |
| Overall                   | 980sqft          | 91sqm         |

\*Window feature applies to plot 22 and 24 only.

Dimensions include the bay area in the dining room and bedroom. Includes storage area in shower room. Second Floor Apartments, plots 17, 18, 23 and 24 include Coomb ceiling feature, ask sales advisor for details.

Internal Ground & First Floor Plots 14, 16, 19 & 21

Internal Second Floor

| Overall                   | 980sqft          | 91sqm         |
|---------------------------|------------------|---------------|
| Shower Room               | 12′ 1″ x 7′ 11″  | 3695 x 2424mm |
| En-suite                  | 5' 7" x 10' 5"   | 1700 x 3197mm |
| Bedroom 2                 | 9' 5" x 9' 10"   | 2882 x 3015mm |
| Bedroom 1                 | 10' 6" x 12' 10" | 3212 x 3895mm |
| Kitchen                   | 9′ 11″ x 16′ 6″  | 3030 x 5040mm |
| Living Room / Dining Room | 21' 0" x 13' 6"  | 6425 x 4140mm |
|                           |                  |               |

Dimensions include the bay area in the dining room and bedroom. Includes storage area in shower room. Second Floor Apartments, plots 17, 18, 23 and 24 include Coomb ceiling feature, ask sales advisor for details.