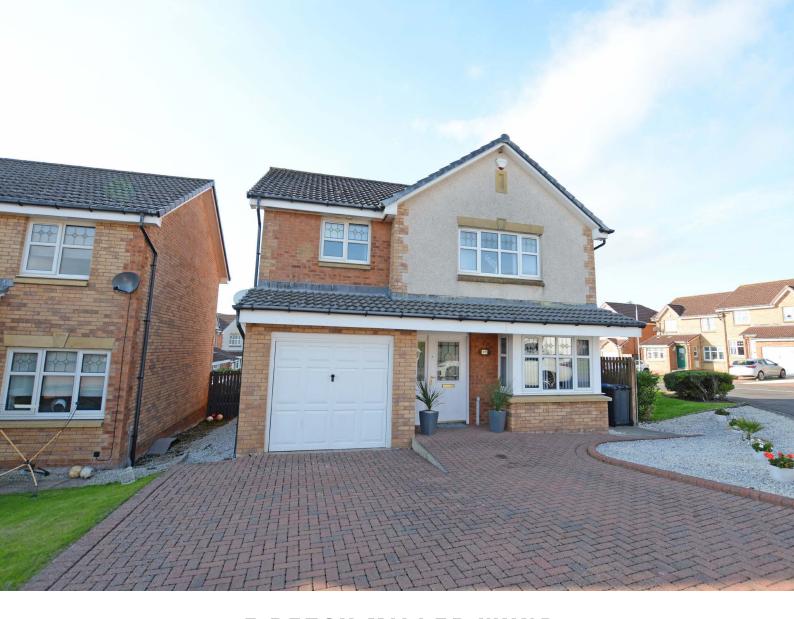

## 7 BETSY MILLER WYND, SALTCOATS

4 | BEDROOMS 2 | BATHROOMS 2 | PUBLIC ROOMS

Located in this development of modern homes and presented in truly walk in condition, 7 Betsy Miller Wynd is a fabulous family villa with a flexible internal layout.

The property has been upgraded by the current owners with the installation of a recently fitted kitchen, comprehensive landscaping to the gardens and an adaption of the integral garage to form a gymnasium and separate store. In more detail the accommodation on offer comprises entrance hallway with WC/ cloakroom. The hall has doorway access to a bright rear facing lounge with a set of French doors which open to the rear gardens. The kitchen has recently been refitted with a range of wall and base units, and integrated appliances to include gas hob, double oven, extractor and fridge freezer. A door to the rear of the kitchen gives access to a utility room which is plumbed for a washing machine with doorway opening to the rear of the property. There is a family room to the front of the property which could easily form a formal dining room or office as required. The property has four bedrooms on the upper landing, three with built in wardrobe storage. The master bedroom enjoys an ensuite three piece fully tiled shower room. The bathroom is fitted with a three piece suite to include WC, wash hand basin and bath. In addition to the above the property has double glazing, gas central heating and driveway parking to the front of the property. The gardens are landscaped with the rear gardens being laid with a mixture of lawn and artificial turf.