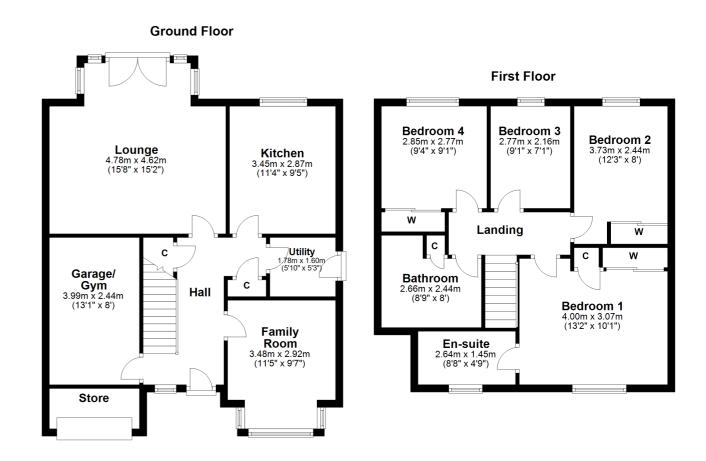

The property has been upgraded by the current owners with the installation of a recently fitted kitchen, comprehensive landscaping to the gardens and an adaption of the integral garage to form a gymnasium and separate store. In more detail the accommodation on offer comprises entrance hallway with WC/ cloakroom. The hall has doorway access to a bright rear facing lounge with a set of French doors which open to the rear gardens. The kitchen has recently been refitted with a range of wall and base units, and integrated appliances to include gas hob, double oven, extractor and fridge freezer. A door to the rear of the kitchen gives access to a utility room which is plumbed for a washing machine with doorway opening to the rear of the property. There is a family room to the front of the property which could easily form a formal dining room or office as required. The property has four bedrooms on the upper landing, three with built in wardrobe storage. The master bedroom enjoys an ensuite three piece fully tiled shower room. The bathroom is fitted with a three piece suite to include WC, wash hand basin and bath. In addition to the above the property has double glazing, gas central heating and driveway parking to the front of the property. The gardens are landscaped with the rear gardens being laid with a mixture of lawn and artificial turf.

LA1530 | Sat Nav: 7 Betsy Miller Wynd, Saltcoats, KA21 6GD

\* All measurements and distances are approximate Floorplans are for illustration purposes and may not be to scale.