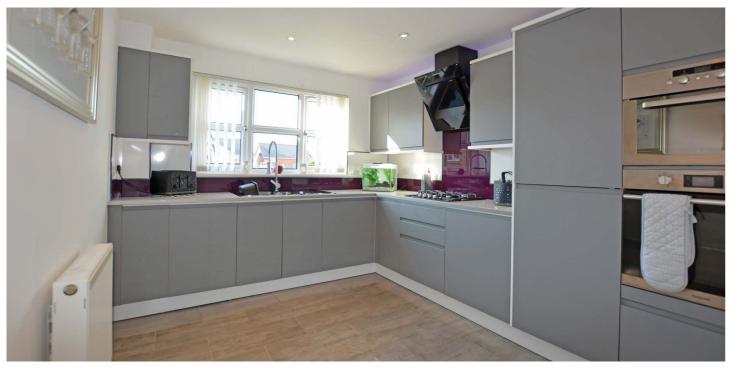

The property has been upgraded by the current owners with the installation of a recently fitted kitchen, comprehensive landscaping to the gardens and an adaption of the integral garage to form a gymnasium and separate store. In more detail the accommodation on offer comprises entrance hallway with WC/ cloakroom. The hall has doorway access to a bright rear facing lounge with a set of French doors which open to the rear gardens. The kitchen has recently been refitted with a range of wall and base units, and integrated appliances to include gas hob, double oven, extractor and fridge freezer. A door to the rear of the kitchen gives access to a utility room which is plumbed for a washing machine with doorway opening to the rear of the property. There is a family room to the front of the property which could easily form a formal dining room or office as required. The property has four bedrooms on the upper landing, three with built in wardrobe storage. The master bedroom enjoys an ensuite three piece fully tiled shower room. The bathroom is fitted with a three piece suite to include WC, wash hand basin and bath. In addition to the above the property has double glazing, gas central heating and driveway parking to the front of the property. The gardens are landscaped with the rear gardens being laid with a mixture of lawn and artificial turf.