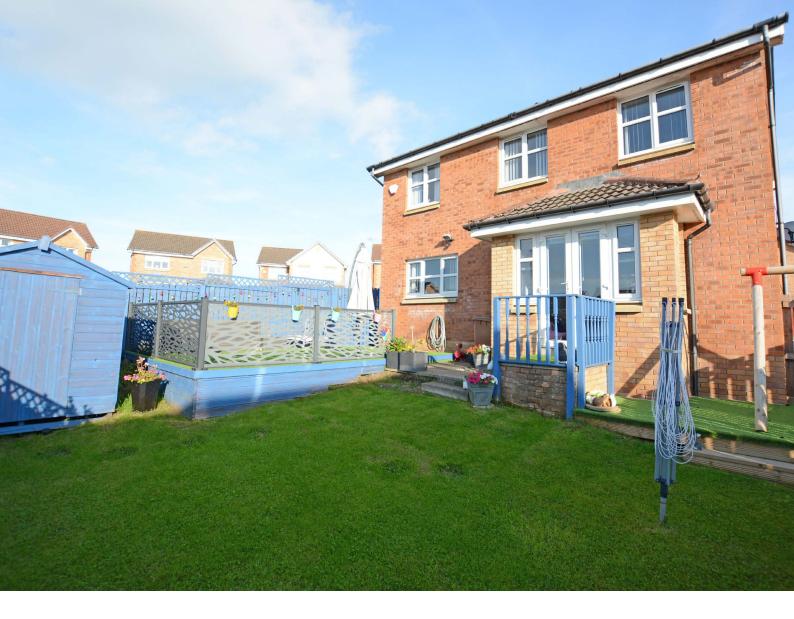

The property has been upgraded by the current owners with the installation of a recently fitted kitchen, comprehensive landscaping to the gardens and an adaption of the integral garage to form a gymnasium and separate store. In more detail the accommodation on offer comprises entrance hallway with WC/ cloakroom. The hall has doorway access to a bright rear facing lounge with a set of French doors which open to the rear gardens. The kitchen has recently been refitted with a range of wall and base units, and integrated appliances to include gas hob, double oven, extractor and fridge freezer. A door to the rear of the kitchen gives access to a utility room which is plumbed for a washing machine with doorway opening to the rear of the property. There is a family room to the front of the property which could easily form a formal dining room or office as required. The property has four bedrooms on the upper landing, three with built in wardrobe storage. The master bedroom enjoys an ensuite three piece fully tiled shower room. The bathroom is fitted with a three piece suite to include WC, wash hand basin and bath. In addition to the above the property has double glazing, gas central heating and driveway parking to the front of the property. The gardens are landscaped with the rear gardens being laid with a mixture of lawn and artificial turf.