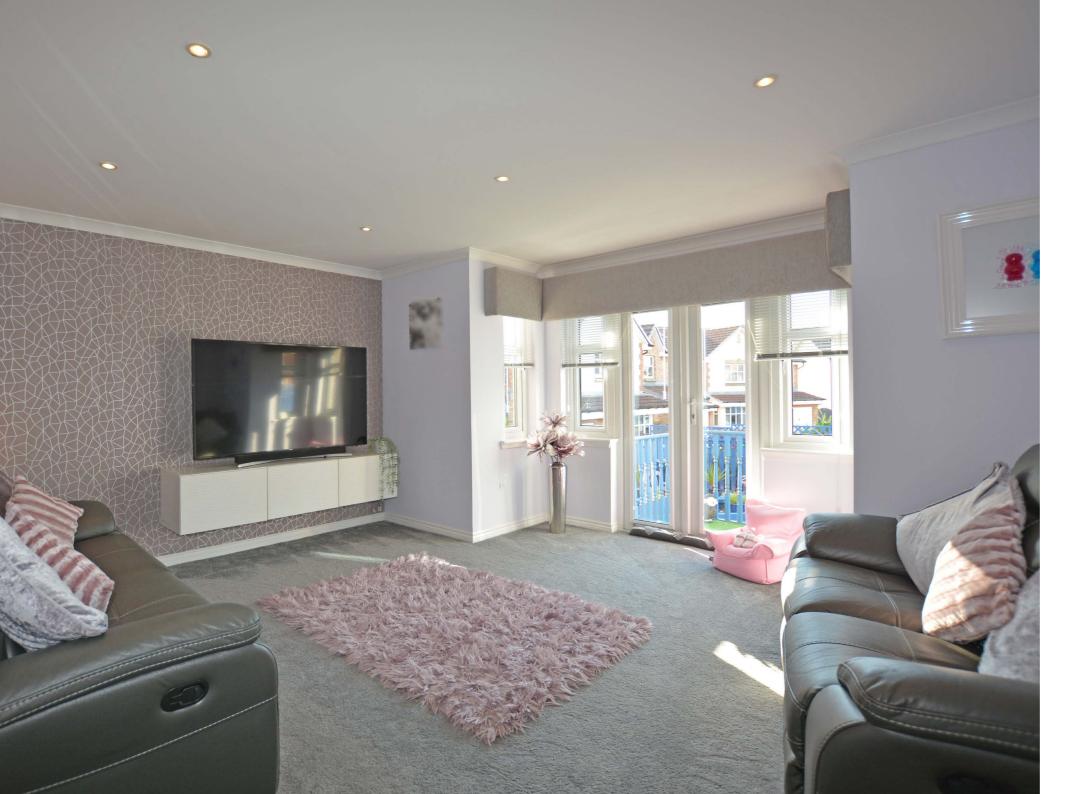

The property has been upgraded by the current owners with the installation of a recently fitted kitchen, comprehensive landscaping to the gardens and an adaption of the integral garage to form a gymnasium and separate store. In more detail the accommodation on offer comprises entrance hallway with WC/ cloakroom. The hall has doorway access to a bright rear facing lounge with a set of French doors which open to the rear gardens. The kitchen has recently been refitted with a range of wall and base units, and integrated appliances to include gas hob, double oven, extractor and fridge freezer. A door to the rear of the kitchen gives access to a utility room which is plumbed for a washing machine with doorway opening to the rear of the property. There is a family room to the front of the property which could easily form a formal dining room or office as required. The property has four bedrooms on the upper landing, three with built in wardrobe storage. The master bedroom enjoys an ensuite three piece fully tiled shower room. The bathroom is fitted with a three piece suite to include WC, wash hand basin and bath. In addition to the above the property has double glazing, gas central heating and driveway parking to the front of the property. The gardens are landscaped with the rear gardens being laid with a mixture of lawn and artificial turf.