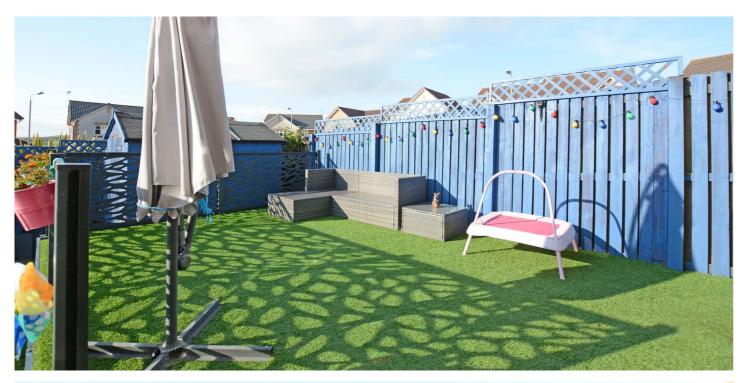

The property has been upgraded by the current owners with the installation of a recently fitted kitchen, comprehensive landscaping to the gardens and an adaption of the integral garage to form a gymnasium and separate store. In more detail the accommodation on offer comprises entrance hallway with WC/ cloakroom. The hall has doorway access to a bright rear facing lounge with a set of French doors which open to the rear gardens. The kitchen has recently been refitted with a range of wall and base units, and integrated appliances to include gas hob, double oven, extractor and fridge freezer. A door to the rear of the kitchen gives access to a utility room which is plumbed for a washing machine with doorway opening to the rear of the property. There is a family room to the front of the property which could easily form a formal dining room or office as required. The property has four bedrooms on the upper landing, three with built in wardrobe storage. The master bedroom enjoys an ensuite three piece fully tiled shower room. The bathroom is fitted with a three piece suite to include WC, wash hand basin and bath. In addition to the above the property has double glazing, gas central heating and driveway parking to the front of the property. The gardens are landscaped with the rear gardens being laid with a mixture of lawn and artificial turf.