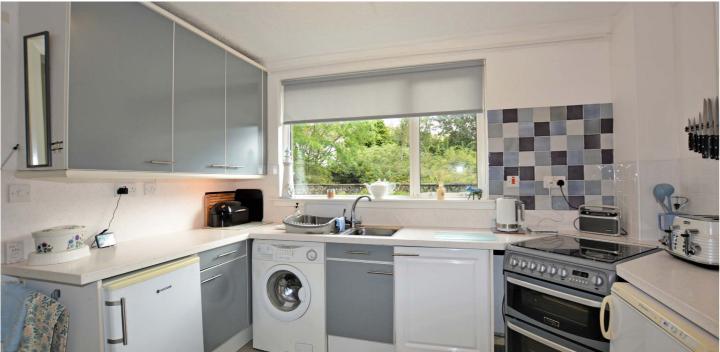

The kitchen is fitted with a range of wall and base units, modern Maia worktops, and freestanding appliances which may be included in the sale. On the upper landing there are three bedrooms, two enjoying fine views. The master and guest bedrooms both have built in wardrobe storage. The modern fully tiled bathroom is located on the upper landing and is fitted with a three piece suite to include WC, wash hand basin and bath with over bath thermostatic shower. All bedrooms, lounge and hallway have new carpeting.