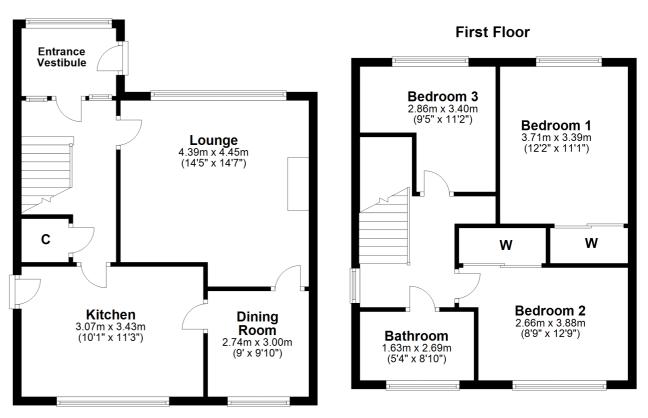

The property is well placed for ease of access to local amenities including Inverclyde Sports Centre and recently relocated Largs Educational Campus. The town centre is a short distance away. The accommodation on offer comprises glazed entrance vestibule opening to a spacious lounge with feature stone fireplace, and a picture window enjoying fine elevated views over the Brisbane Glen and the countryside beyond. A door to the rear of the lounge opens to a formal dining room with doorway access to the kitchen.

The kitchen is fitted with a range of wall and base units, modern Maia worktops, and freestanding appliances which may be included in the sale. On the upper landing there are three bedrooms, two enjoying fine views. The master and guest bedrooms both have built in wardrobe storage. The modern fully tiled bathroom is located on the upper landing and is fitted with a three piece suite to include WC, wash hand basin and bath with over bath thermostatic shower. All bedrooms, lounge and hallway have new carpeting.

#### **Ground Floor**

#### LA1534 | Sat Nav: 51 Windsor Gardens, Largs, KA30 9DN

\* All measurements and distances are approximate Floorplans are for illustration purposes and may not be to scale.