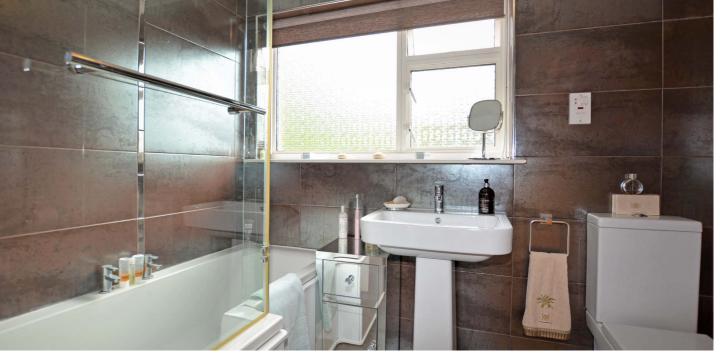

The kitchen is fitted with a range of wall and base units, modern Maia worktops, and freestanding appliances which may be included in the sale. On the upper landing there are three bedrooms, two enjoying fine views. The master and guest bedrooms both have built in wardrobe storage. The modern fully tiled bathroom is located on the upper landing and is fitted with a three piece suite to include WC, wash hand basin and bath with over bath thermostatic shower. All bedrooms, lounge and hallway have new carpeting.