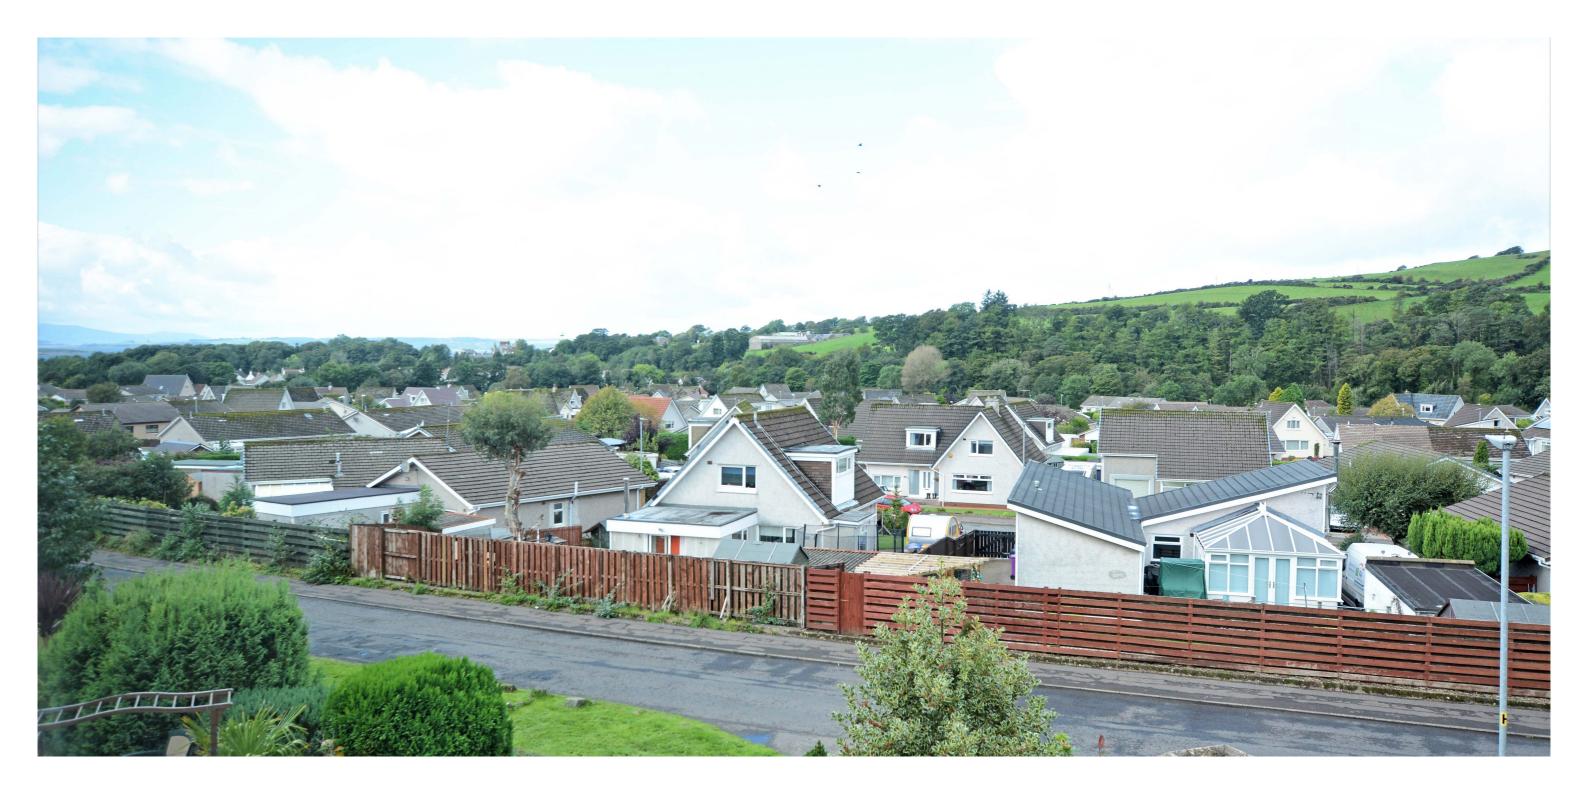

The property is well placed for ease of access to local amenities including Inverclyde Sports Centre and recently relocated Largs Educational Campus. The town centre is a short distance away. The accommodation on offer comprises glazed entrance vestibule opening to a spacious lounge with feature stone fireplace, and a picture window enjoying fine elevated views over the Brisbane Glen and the countryside beyond. A door to the rear of the lounge opens to a formal dining room with doorway access to the kitchen.

In addition to the above the property has double glazing, gas central heating and driveway parking to the side leading to an attached garage. There is additional off -street parking accessed from Brisbane Glen Road to the front of the property. The gardens are laid for low maintenance with the front gardens laid with quartz chips and enjoying fine panoramic views.

#### **Local Area**

Largs is a popular holiday destination and is becoming increasingly popular for those looking for a seaside home in a town with a good range of amenities and recreational facilities. The Largs Academy Campus (built 2018) incorporates Early Years Learning, Largs Primary and St Mary's Primary as well as the highly regarded Largs Academy. Inverclyde, Scotland's National Sport's Centre has also recently been refurbished. The area has excellent travel links including Largs railway station, bus routes and easy access to the major road networks. There are many restaurants and hotels in the area, with the yacht marina and seafront being an attraction for many. Prestwick and Glasgow Airport offer regular flights throughout Britain, Ireland and Europe.