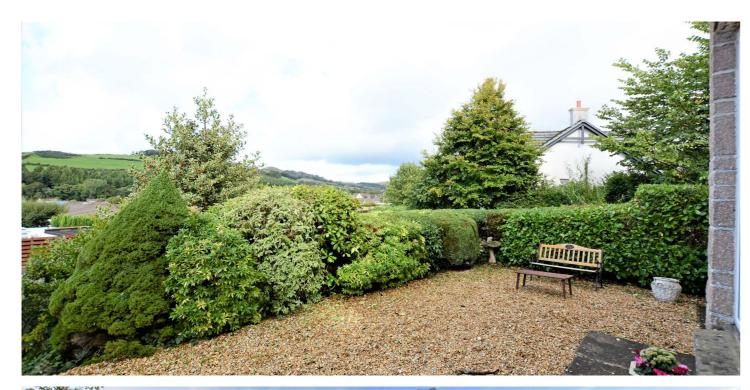

In addition to the above the property has double glazing, gas central heating and driveway parking to the side leading to an attached garage. There is additional off -street parking accessed from Brisbane Glen Road to the front of the property. The gardens are laid for low maintenance with the front gardens laid with quartz chips and enjoying fine panoramic views.