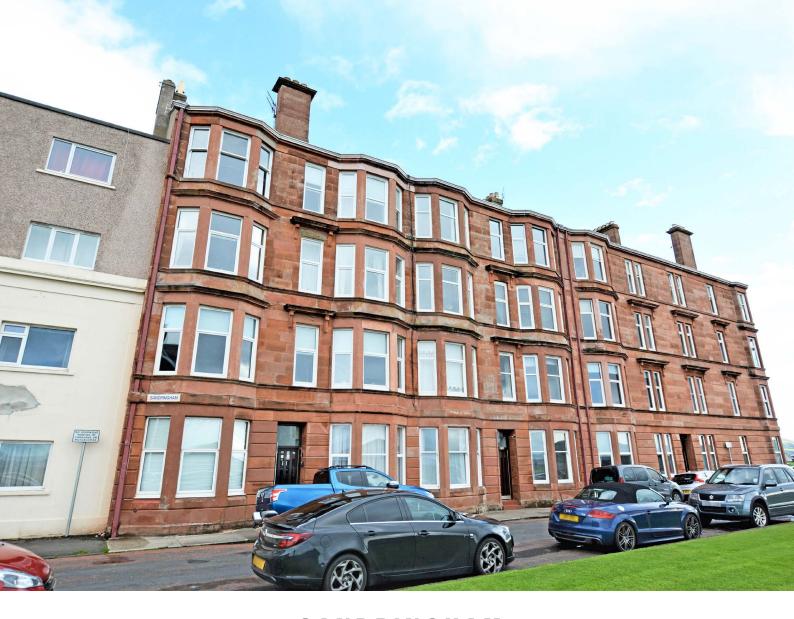

### 1 | BEDROOM 1 | BATHROOM 1 | PUBLIC ROOM

Located yards from the shoreline and enjoying superb elevated views of the Firth of Clyde to Cumbrae and Arran in the west from the lounge and presented in excellent order, 1/L, 5 Sandringham is a preferred first floor flat positioned in this popular red sandstone tenement development.

The property itself is less than a quarter of a mile from the centre of Largs with its wide range of amenities, train and bus terminals. The accommodation on offer comprises communal entrance hallway with two storage cupboards, entered via secure entry phone system. A spacious inner hallway gives access to a bright front facing lounge with walk in bay window boasting fabulous panoramic views and a feature living flame log effect gas fire. There is a galley style kitchen to the rear of the lounge with integrated appliances to include ceramic hob, oven, extractor and fridge. The bedroom is rear facing with built in wardrobe storage. The modern shower room is accessed from the reception hallway and is fitted with a three piece suite to include WC, wash hand basin and shower cubicle with thermostatic shower. In addition to the above the property has gas central heating, double glazing and a communal drying green to the rear.