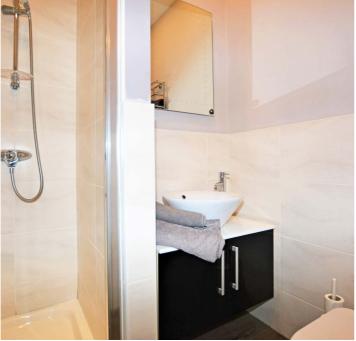

The property itself is less than a quarter of a mile from the centre of Largs with its wide range of amenities, train and bus terminals. The accommodation on offer comprises communal entrance hallway with two storage cupboards, entered via secure entry phone system. A spacious inner hallway gives access to a bright front facing lounge with walk in bay window boasting fabulous panoramic views and a feature living flame log effect gas fire. There is a galley style kitchen to the rear of the lounge with integrated appliances to include ceramic hob, oven, extractor and fridge. The bedroom is rear facing with built in wardrobe storage. The modern shower room is accessed from the reception hallway and is fitted with a three piece suite to include WC, wash hand basin and shower cubicle with thermostatic shower. In addition to the above the property has gas central heating, double glazing and a communal drying green to the rear.