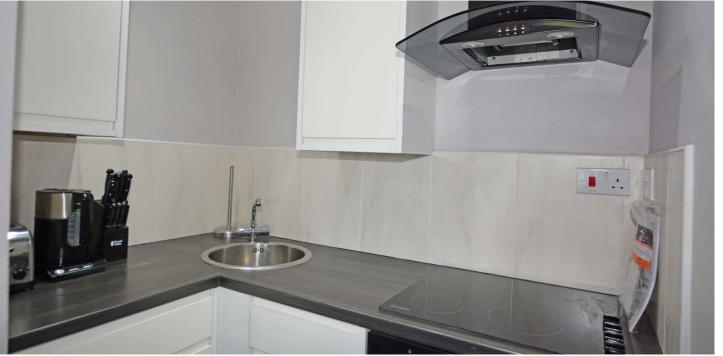

The property itself is less than a quarter of a mile from the centre of Largs with its wide range of amenities, train and bus terminals. The accommodation on offer comprises communal entrance hallway with two storage cupboards, entered via secure entry phone system. A spacious inner hallway gives access to a bright front facing lounge with walk in bay window boasting fabulous panoramic views and a feature living flame log effect gas fire. There is a galley style kitchen to the rear of the lounge with integrated appliances to include ceramic hob, oven, extractor and fridge. The bedroom is rear facing with built in wardrobe storage. The modern shower room is accessed from the reception hallway and is fitted with a three piece suite to include WC, wash hand basin and shower cubicle with thermostatic shower. In addition to the above the property has gas central heating, double glazing and a communal drying green to the rear.