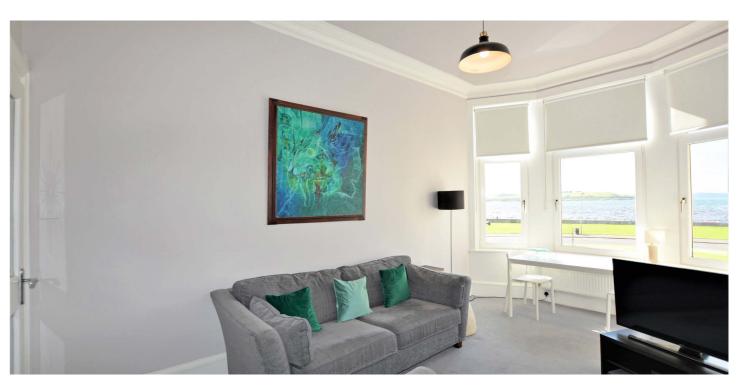

The property itself is less than a quarter of a mile from the centre of Largs with its wide range of amenities, train and bus terminals. The accommodation on offer comprises communal entrance hallway with two storage cupboards, entered via secure entry phone system. A spacious inner hallway gives access to a bright front facing lounge with walk in bay window boasting fabulous panoramic views and a feature living flame log effect gas fire. There is a galley style kitchen to the rear of the lounge with integrated appliances to include ceramic hob, oven, extractor and fridge. The bedroom is rear facing with built in wardrobe storage. The modern shower room is accessed from the reception hallway and is fitted with a three piece suite to include WC, wash hand basin and shower cubicle with thermostatic shower. In addition to the above the property has gas central heating, double glazing and a communal drying green to the rear.