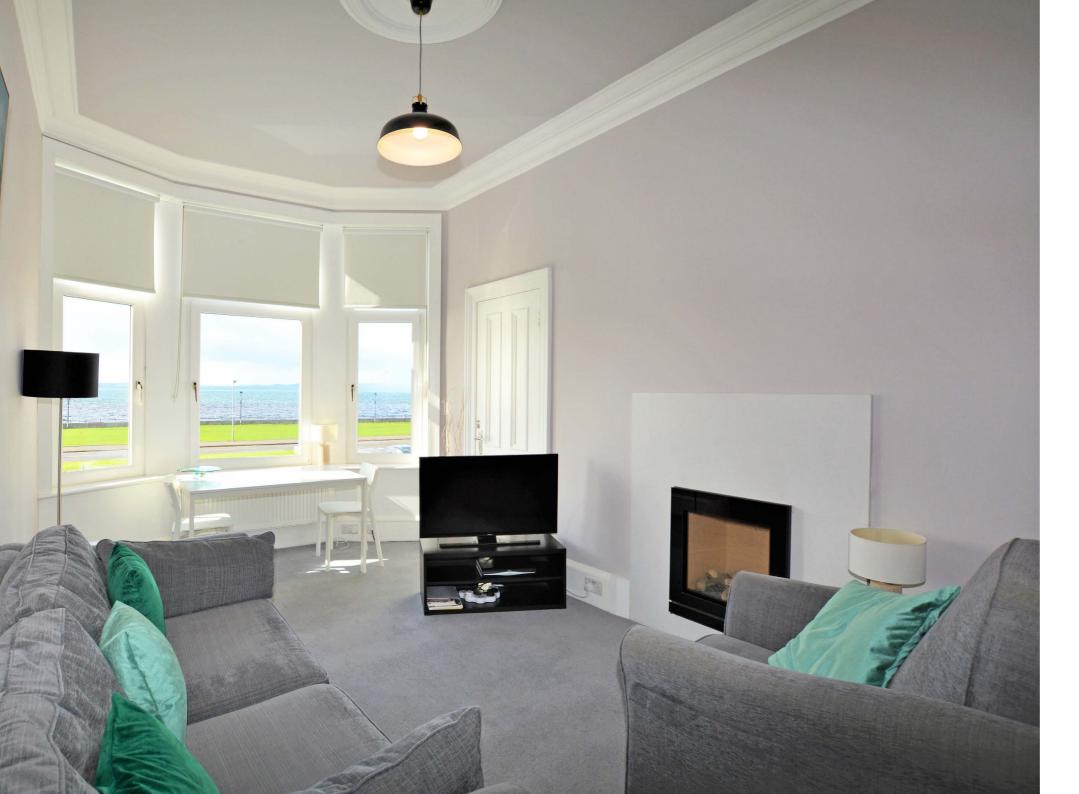

The property itself is less than a quarter of a mile from the centre of Largs with its wide range of amenities, train and bus terminals. The accommodation on offer comprises communal entrance hallway with two storage cupboards, entered via secure entry phone system. A spacious inner hallway gives access to a bright front facing lounge with walk in bay window boasting fabulous panoramic views and a feature living flame log effect gas fire. There is a galley style kitchen to the rear of the lounge with integrated appliances to include ceramic hob, oven, extractor and fridge. The bedroom is rear facing with built in wardrobe storage. The modern shower room is accessed from the reception hallway and is fitted with a three piece suite to include WC, wash hand basin and shower cubicle with thermostatic shower. In addition to the above the property has gas central heating, double glazing and a communal drying green to the rear.