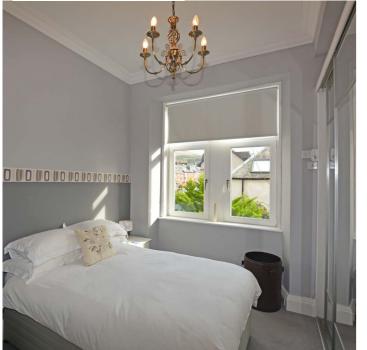

The property itself is less than a quarter of a mile from the centre of Largs with its wide range of amenities, train and bus terminals. The accommodation on offer comprises communal entrance hallway with two storage cupboards, entered via secure entry phone system. A spacious inner hallway gives access to a bright front facing lounge with walk in bay window boasting fabulous panoramic views and a feature living flame log effect gas fire. There is a galley style kitchen to the rear of the lounge with integrated appliances to include ceramic hob, oven, extractor and fridge. The bedroom is rear facing with built in wardrobe storage. The modern shower room is accessed from the reception hallway and is fitted with a three piece suite to include WC, wash hand basin and shower cubicle with thermostatic shower. In addition to the above the property has gas central heating, double glazing and a communal drying green to the rear.