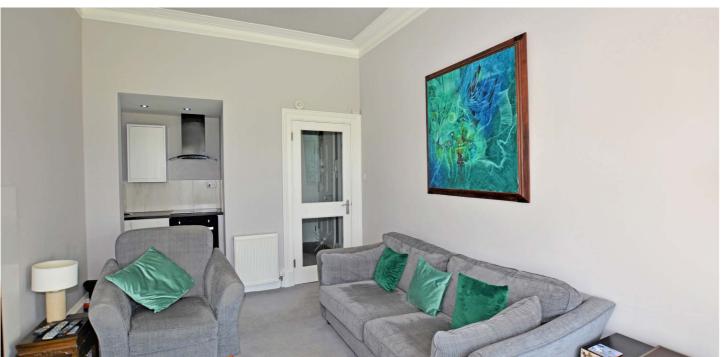

The property itself is less than a quarter of a mile from the centre of Largs with its wide range of amenities, train and bus terminals. The accommodation on offer comprises communal entrance hallway with two storage cupboards, entered via secure entry phone system. A spacious inner hallway gives access to a bright front facing lounge with walk in bay window boasting fabulous panoramic views and a feature living flame log effect gas fire. There is a galley style kitchen to the rear of the lounge with integrated appliances to include ceramic hob, oven, extractor and fridge. The bedroom is rear facing with built in wardrobe storage. The modern shower room is accessed from the reception hallway and is fitted with a three piece suite to include WC, wash hand basin and shower cubicle with thermostatic shower. In addition to the above the property has gas central heating, double glazing and a communal drying green to the rear.