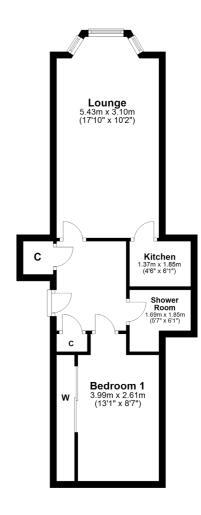

### 1 | BEDROOM 1 | BATHROOM 1 | PUBLIC ROOM

Located yards from the shoreline and enjoying superb elevated views of the Firth of Clyde to Cumbrae and Arran in the west from the lounge and presented in excellent order, 1/L, 5 Sandringham is a preferred first floor flat positioned in this popular red sandstone tenement development.

The property itself is less than a quarter of a mile from the centre of Largs with its wide range of amenities, train and bus terminals. The accommodation on offer comprises communal entrance hallway with two storage cupboards, entered via secure entry phone system. A spacious inner hallway gives access to a bright front facing lounge with walk in bay window boasting fabulous panoramic views and a feature living flame log effect gas fire. There is a galley style kitchen to the rear of the lounge with integrated appliances to include ceramic hob, oven, extractor and fridge. The bedroom is rear facing with built in wardrobe storage. The modern shower room is accessed from the reception hallway and is fitted with a three piece suite to include WC, wash hand basin and shower cubicle with thermostatic shower. In addition to the above the property has gas central heating, double glazing and a communal drying green to the rear.

LA1535 | Sat Nav: 1/L, 5 Sandringham, Largs, KA30 0BS

 ${}^* \text{All measurements and distances are approximate Floorplans are for illustration purposes and may not be to scale.} \\$ 