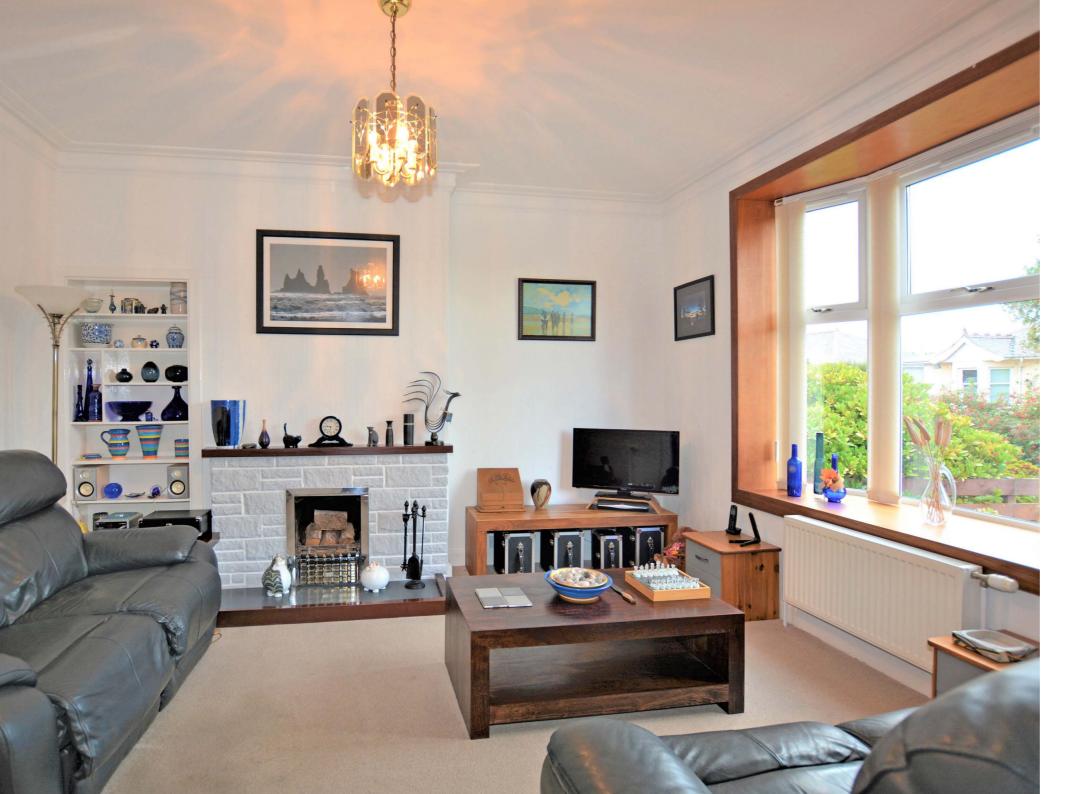

The property itself is presented in good order with accommodation to include entrance vestibule opening to a reception hallway. The reception hall gives access to a front facing lounge with bay window and real fire at its focal point. A door to the rear of the hall gives access to a formal dining room with outlooks over the rear gardens. The dining room has doorway access to a modern kitchen fitted with a range of wall and base units with integrated appliances to include induction hob, oven, combination oven/microwave, dishwasher, washer dryer and fridge/freezer. The kitchen has doorway access to the rear gardens. On the upper landing there are three bedrooms and a modern fully tiled shower room fitted with a three piece suite to include WC, wash hand basin and shower cubicle with rainfall head. In addition to the above the property has double glazing, gas central heating and ample driveway parking to the side leading to a detached garage (currently used as a workshop) equipped with power and light. The property has front and rear gardens. The rear gardens are a particularly attractive feature of the property being of excellent proportion, enclosed and laid to lawn with a woodland backdrop.