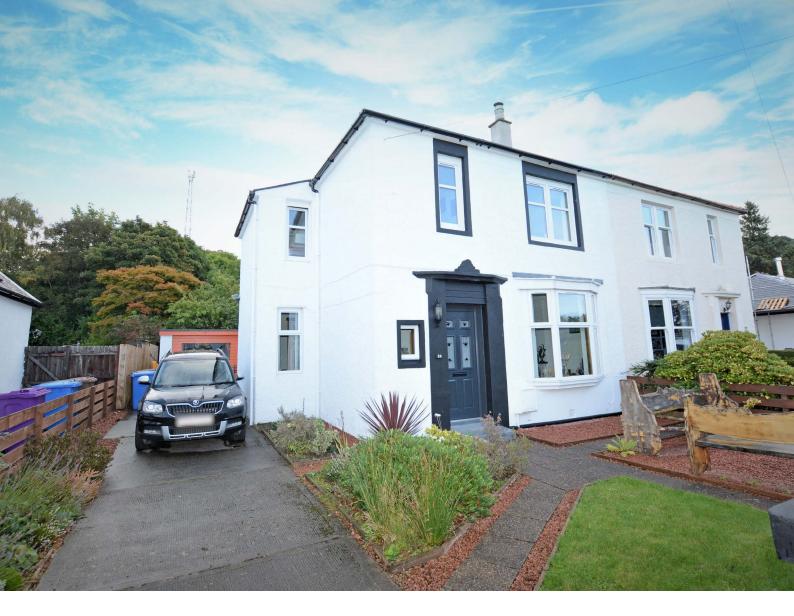

### 3 | BEDROOMS 1 | BATHROOM 2 | PUBLIC ROOMS

Located in the heart of the popular coastal village of Fairlie which lies a short distance to the south of the main centre of Largs and ideally placed for ease of access to the seafront with its many coastal paths and Fairlie mainline train station, 26 Montgomerie Drive is a fine example of a full two storey semi detached villa that will hold broad appeal.

The property itself is presented in good order with accommodation to include entrance vestibule opening to a reception hallway. The reception hall gives access to a front facing lounge with bay window and real fire at its focal point. A door to the rear of the hall gives access to a formal dining room with outlooks over the rear gardens. The dining room has doorway access to a modern kitchen fitted with a range of wall and base units with integrated appliances to include induction hob, oven, combination oven/microwave, dishwasher, washer dryer and fridge/freezer. The kitchen has doorway access to the rear gardens. On the upper landing there are three bedrooms and a modern fully tiled shower room fitted with a three piece suite to include WC, wash hand basin and shower cubicle with rainfall head. In addition to the above the property has double glazing, gas central heating and ample driveway parking to the side leading to a detached garage (currently used as a workshop) equipped with power and light. The property has front and rear gardens. The rear gardens are a particularly attractive feature of the property being of excellent proportion, enclosed and laid to lawn with a woodland backdrop.