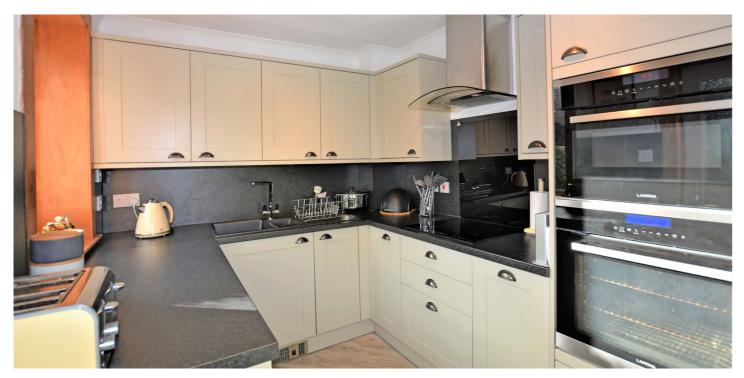

The property itself is presented in good order with accommodation to include entrance vestibule opening to a reception hallway. The reception hall gives access to a front facing lounge with bay window and real fire at its focal point. A door to the rear of the hall gives access to a formal dining room with outlooks over the rear gardens. The dining room has doorway access to a modern kitchen fitted with a range of wall and base units with integrated appliances to include induction hob, oven, combination oven/microwave, dishwasher, washer dryer and fridge/freezer. The kitchen has doorway access to the rear gardens. On the upper landing there are three bedrooms and a modern fully tiled shower room fitted with a three piece suite to include WC, wash hand basin and shower cubicle with rainfall head. In addition to the above the property has double glazing, gas central heating and ample driveway parking to the side leading to a detached garage (currently used as a workshop) equipped with power and light. The property has front and rear gardens. The rear gardens are a particularly attractive feature of the property being of excellent proportion, enclosed and laid to lawn with a woodland backdrop.