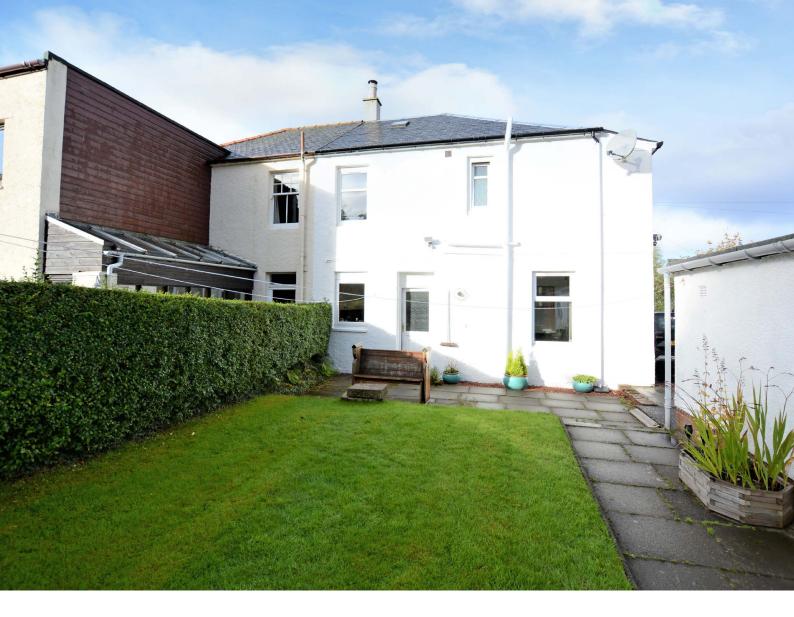

The property itself is presented in good order with accommodation to include entrance vestibule opening to a reception hallway. The reception hall gives access to a front facing lounge with bay window and real fire at its focal point. A door to the rear of the hall gives access to a formal dining room with outlooks over the rear gardens. The dining room has doorway access to a modern kitchen fitted with a range of wall and base units with integrated appliances to include induction hob, oven, combination oven/microwave, dishwasher, washer dryer and fridge/freezer. The kitchen has doorway access to the rear gardens. On the upper landing there are three bedrooms and a modern fully tiled shower room fitted with a three piece suite to include WC, wash hand basin and shower cubicle with rainfall head. In addition to the above the property has double glazing, gas central heating and ample driveway parking to the side leading to a detached garage (currently used as a workshop) equipped with power and light. The property has front and rear gardens. The rear gardens are a particularly attractive feature of the property being of excellent proportion, enclosed and laid to lawn with a woodland backdrop.