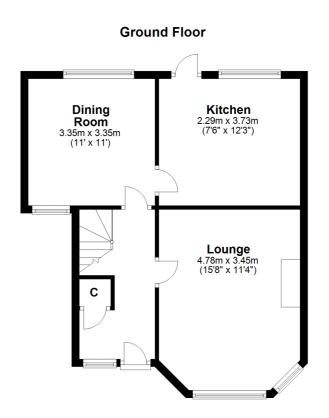

The property itself is presented in good order with accommodation to include entrance vestibule opening to a reception hallway. The reception hall gives access to a front facing lounge with bay window and real fire at its focal point. A door to the rear of the hall gives access to a formal dining room with outlooks over the rear gardens. The dining room has doorway access to a modern kitchen fitted with a range of wall and base units with integrated appliances to include induction hob, oven, combination oven/microwave, dishwasher, washer dryer and fridge/freezer. The kitchen has doorway access to the rear gardens. On the upper landing there are three bedrooms and a modern fully tiled shower room fitted with a three piece suite to include WC, wash hand basin and shower cubicle with rainfall head. In addition to the above the property has double glazing, gas central heating and ample driveway parking to the side leading to a detached garage (currently used as a workshop) equipped with power and light. The property has front and rear gardens. The rear gardens are a particularly attractive feature of the property being of excellent proportion, enclosed and laid to lawn with a woodland backdrop.