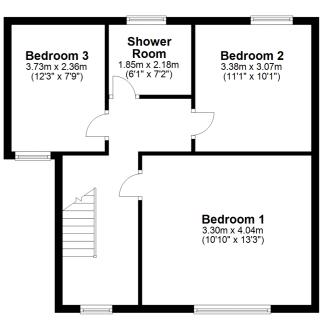

The property itself is presented in good order with accommodation to include entrance vestibule opening to a reception hallway. The reception hall gives access to a front facing lounge with bay window and real fire at its focal point. A door to the rear of the hall gives access to a formal dining room with outlooks over the rear gardens. The dining room has doorway access to a modern kitchen fitted with a range of wall and base units with integrated appliances to include induction hob, oven, combination oven/microwave, dishwasher, washer dryer and fridge/freezer. The kitchen has doorway access to the rear gardens. On the upper landing there are three bedrooms and a modern fully tiled shower room fitted with a three piece suite to include WC, wash hand basin and shower cubicle with rainfall head. In addition to the above the property has double glazing, gas central heating and ample driveway parking to the side leading to a detached garage (currently used as a workshop) equipped with power and light. The property has front and rear gardens. The rear gardens are a particularly attractive feature of the property being of excellent proportion, enclosed and laid to lawn with a woodland backdrop.

#### LA1536 | Sat Nav: 26 Montgomerie Drive, Fairlie, KA29 0DY

First Floor