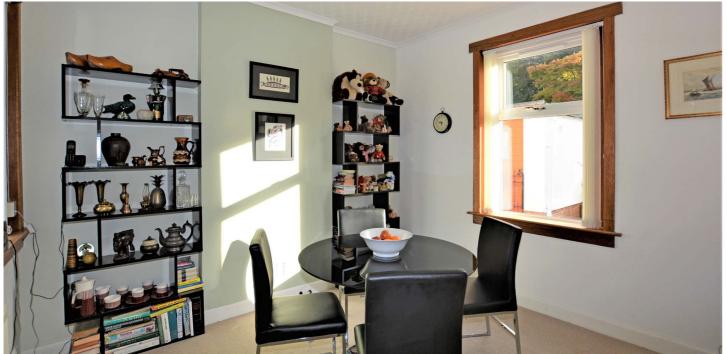

The property itself is presented in good order with accommodation to include entrance vestibule opening to a reception hallway. The reception hall gives access to a front facing lounge with bay window and real fire at its focal point. A door to the rear of the hall gives access to a formal dining room with outlooks over the rear gardens. The dining room has doorway access to a modern kitchen fitted with a range of wall and base units with integrated appliances to include induction hob, oven, combination oven/microwave, dishwasher, washer dryer and fridge/freezer. The kitchen has doorway access to the rear gardens. On the upper landing there are three bedrooms and a modern fully tiled shower room fitted with a three piece suite to include WC, wash hand basin and shower cubicle with rainfall head. In addition to the above the property has double glazing, gas central heating and ample driveway parking to the side leading to a detached garage (currently used as a workshop) equipped with power and light. The property has front and rear gardens. The rear gardens are a particularly attractive feature of the property being of excellent proportion, enclosed and laid to lawn with a woodland backdrop.