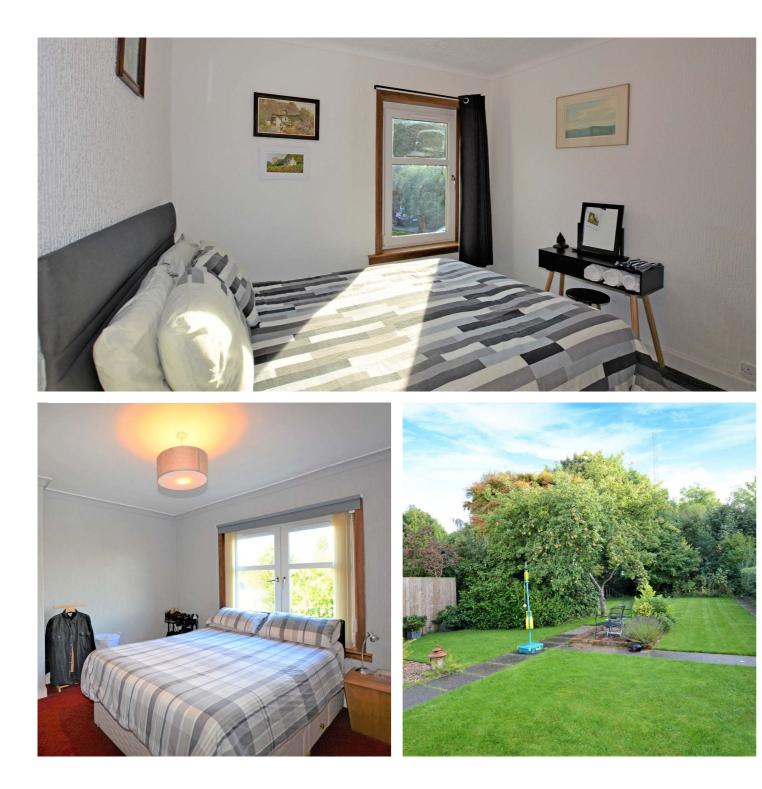

The property itself is presented in good order with accommodation to include entrance vestibule opening to a reception hallway. The reception hall gives access to a front facing lounge with bay window and real fire at its focal point. A door to the rear of the hall gives access to a formal dining room with outlooks over the rear gardens. The dining room has doorway access to a modern kitchen fitted with a range of wall and base units with integrated appliances to include induction hob, oven, combination oven/microwave, dishwasher, washer dryer and fridge/freezer. The kitchen has doorway access to the rear gardens. On the upper landing there are three bedrooms and a modern fully tiled shower room fitted with a three piece suite to include WC, wash hand basin and shower cubicle with rainfall head. In addition to the above the property has double glazing, gas central heating and ample driveway parking to the side leading to a detached garage (currently used as a workshop) equipped with power and light. The property has front and rear gardens. The rear gardens are a particularly attractive feature of the property being of excellent proportion, enclosed and laid to lawn with a woodland backdrop.