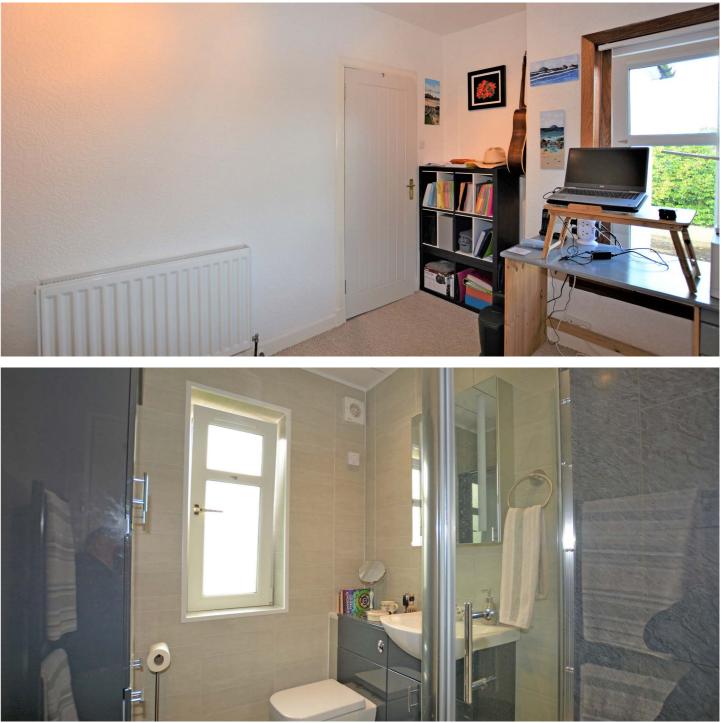

The property itself is presented in good order with accommodation to include entrance vestibule opening to a reception hallway. The reception hall gives access to a front facing lounge with bay window and real fire at its focal point. A door to the rear of the hall gives access to a formal dining room with outlooks over the rear gardens. The dining room has doorway access to a modern kitchen fitted with a range of wall and base units with integrated appliances to include induction hob, oven, combination oven/microwave, dishwasher, washer dryer and fridge/freezer. The kitchen has doorway access to the rear gardens. On the upper landing there are three bedrooms and a modern fully tiled shower room fitted with a three piece suite to include WC, wash hand basin and shower cubicle with rainfall head. In addition to the above the property has double glazing, gas central heating and ample driveway parking to the side leading to a detached garage (currently used as a workshop) equipped with power and light. The property has front and rear gardens. The rear gardens are a particularly attractive feature of the property being of excellent proportion, enclosed and laid to lawn with a woodland backdrop.