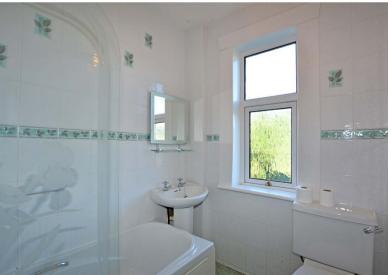

The accommodation on offer comprises, entrance hallway which opens to a front facing lounge with bay window and gas fire at its focal point. A door to the rear of the lounge gives access to a kitchen fitted with a range of wall and base units, three pantries and doorway access to the rear gardens. On the upper landing there are two double bedrooms and a bathroom fitted with a three piece suite to include, WC, wash hand basin and bath with over bath shower. In addition to the above the property has double glazing, gas central heating and enclosed rear gardens. The rear gardens have a paved terrace, an area laid with red sandstone chips and garden shed which is included in the sale.