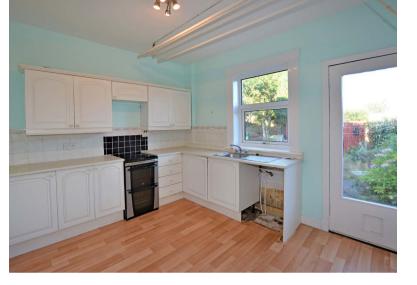

The accommodation on offer comprises, entrance hallway which opens to a front facing lounge with bay window and gas fire at its focal point. A door to the rear of the lounge gives access to a kitchen fitted with a range of wall and base units, three pantries and doorway access to the rear gardens. On the upper landing there are two double bedrooms and a bathroom fitted with a three piece suite to include, WC, wash hand basin and bath with over bath shower. In addition to the above the property has double glazing, gas central heating and enclosed rear gardens. The rear gardens have a paved terrace, an area laid with red sandstone chips and garden shed which is included in the sale.