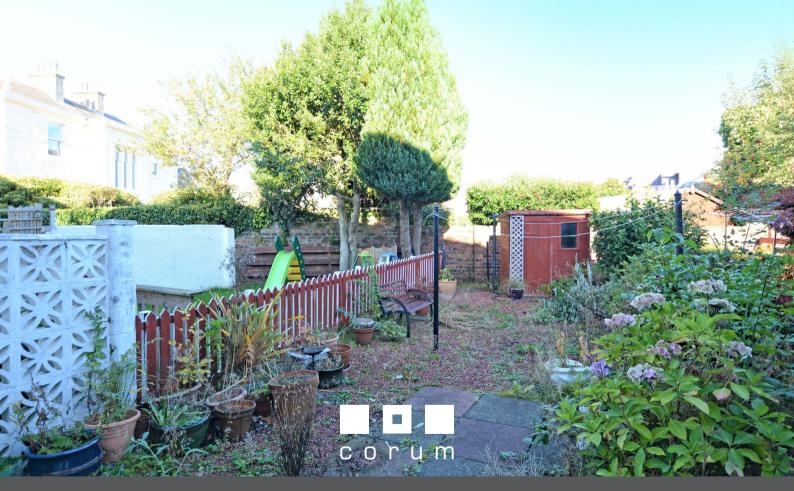

The accommodation on offer comprises, entrance hallway which opens to a front facing lounge with bay window and gas fire at its focal point. A door to the rear of the lounge gives access to a kitchen fitted with a range of wall and base units, three pantries and doorway access to the rear gardens. On the upper landing there are two double bedrooms and a bathroom fitted with a three piece suite to include, WC, wash hand basin and bath with over bath shower. In addition to the above the property has double glazing, gas central heating and enclosed rear gardens. The rear gardens have a paved terrace, an area laid with red sandstone chips and garden shed which is included in the sale.