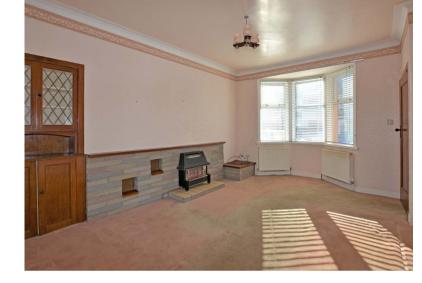

The accommodation on offer comprises, entrance hallway which opens to a front facing lounge with bay window and gas fire at its focal point. A door to the rear of the lounge gives access to a kitchen fitted with a range of wall and base units, three pantries and doorway access to the rear gardens. On the upper landing there are two double bedrooms and a bathroom fitted with a three piece suite to include, WC, wash hand basin and bath with over bath shower. In addition to the above the property has double glazing, gas central heating and enclosed rear gardens. The rear gardens have a paved terrace, an area laid with red sandstone chips and garden shed which is included in the sale.