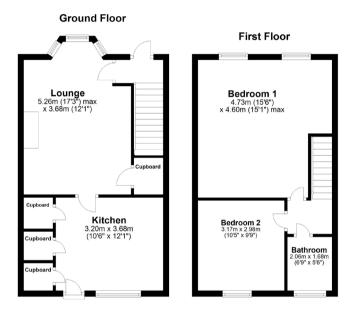

The accommodation on offer comprises, entrance hallway which opens to a front facing lounge with bay window and gas fire at its focal point. A door to the rear of the lounge gives access to a kitchen fitted with a range of wall and base units, three pantries and doorway access to the rear gardens. On the upper landing there are two double bedrooms and a bathroom fitted with a three piece suite to include, WC, wash hand basin and bath with over bath shower. In addition to the above the property has double glazing, gas central heating and enclosed rear gardens. The rear gardens have a paved terrace, an area laid with red sandstone chips and garden shed which is included in the sale.

#### LA1545 | Sat Nav: 10 Blackdales Avenue, Largs, KA30 8HU

All measurements and distances are approximate. Floorplans are for illustration purposes and may not be to scale.

For the full home report visit www.corumproperty.co.uk