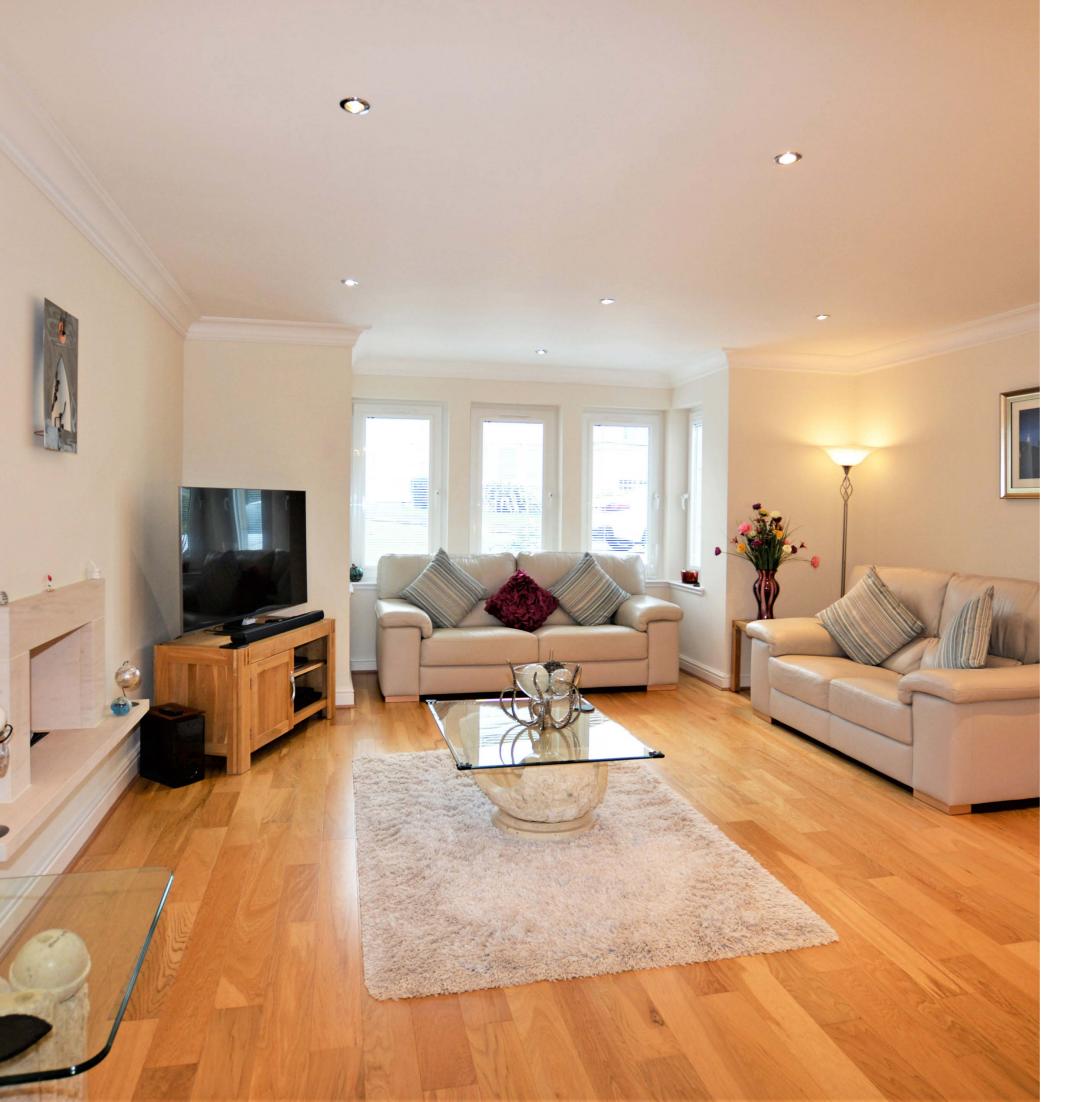

The property enjoys fabulous elevated views of Inverkip Marina, the Firth of Clyde and surrounding countryside from the rear of the property. Inverhouse Gardens is a select development of only nine detached villas which are ideally placed for ease of access to Inverkip mainline train station and the centre of the village. In more detail the accommodation comprises broad entrance hallway with WC/ cloakroom off. The reception hall gives access to a formal lounge laid on a semi open plan basis to the dining room.

### 4 | BEDROOMS 2 | BATHROOMS 2 | PUBLIC ROOMS

The lounge features a living flame pebble effect gas fire with sandstone surround. The dining room has a set of UPVC French doors which open to a raised entertaining deck with excellent water and Marina views. The dining room has doorway access to a modern dining sized kitchen fitted with a range of wall and base units with integrated appliances to include five burner gas hob, double oven, fridge/freezer and dishwasher by Siemens. The kitchen features a living/dining area with Marina views and also gives access to a useful utility room plumbed for a washing machine and tumble drier.