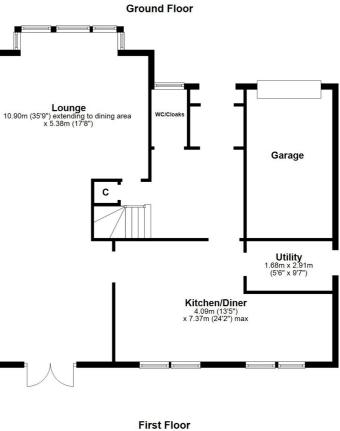

The property enjoys fabulous elevated views of Inverkip Marina, the Firth of Clyde and surrounding countryside from the rear of the property. Inverhouse Gardens is a select development of only nine detached villas which are ideally placed for ease of access to Inverkip mainline train station and the centre of the village. In more detail the accommodation comprises broad entrance hallway with WC/ cloakroom off. The reception hall gives access to a formal lounge laid on a semi open plan basis to the dining room.

The property has four very spacious, newly decorated, double bedrooms on the upper landing with the master bedroom enjoying an ensuite shower room with three piece suite to include WC, wash hand basin and larger style shower cubicle. The spacious bathroom is fitted with a four piece suite to include WC, wash hand basin, bath and separate shower cubicle. In addition to the above the property has double glazing, gas central heating, newly fitted carpets in the upper hall, stair and master bedroom and monobloc driveway parking leading to an integral garage equipped with power and light.

### 4 | BEDROOMS 2 | BATHROOMS 2 | PUBLIC ROOMS

The lounge features a living flame pebble effect gas fire with sandstone surround. The dining room has a set of UPVC French doors which open to a raised entertaining deck with excellent water and Marina views. The dining room has doorway access to a modern dining sized kitchen fitted with a range of wall and base units with integrated appliances to include five burner gas hob, double oven, fridge/freezer and dishwasher by Siemens. The kitchen features a living/dining area with Marina views and also gives access to a useful utility room plumbed for a washing machine and tumble drier.