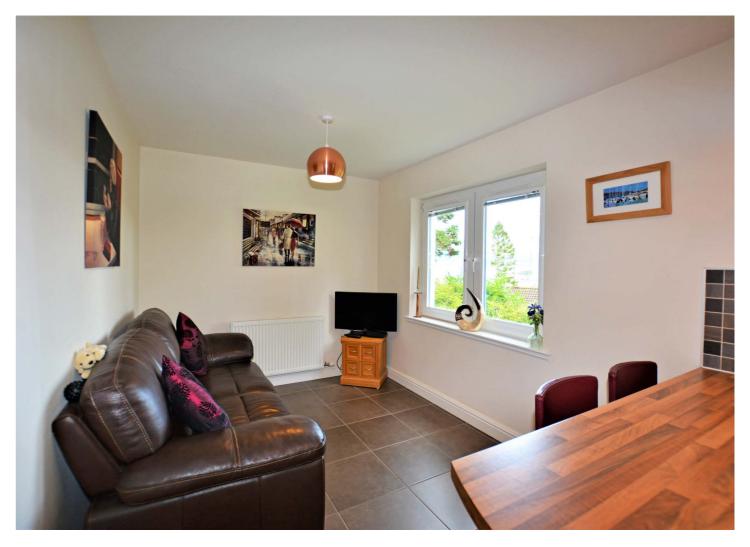

The property enjoys fabulous elevated views of Inverkip Marina, the Firth of Clyde and surrounding countryside from the rear of the property. Inverhouse Gardens is a select development of only nine detached villas which are ideally placed for ease of access to Inverkip mainline train station and the centre of the village. In more detail the accommodation comprises broad entrance hallway with WC/ cloakroom off. The reception hall gives access to a formal lounge laid on a semi open plan basis to the dining room.

### 4 | BEDROOMS 2 | BATHROOMS 2 | PUBLIC ROOMS

The lounge features a living flame pebble effect gas fire with sandstone surround. The dining room has a set of UPVC French doors which open to a raised entertaining deck with excellent water and Marina views. The dining room has doorway access to a modern dining sized kitchen fitted with a range of wall and base units with integrated appliances to include five burner gas hob, double oven, fridge/freezer and dishwasher by Siemens. The kitchen features a living/dining area with Marina views and also gives access to a useful utility room plumbed for a washing machine and tumble drier.