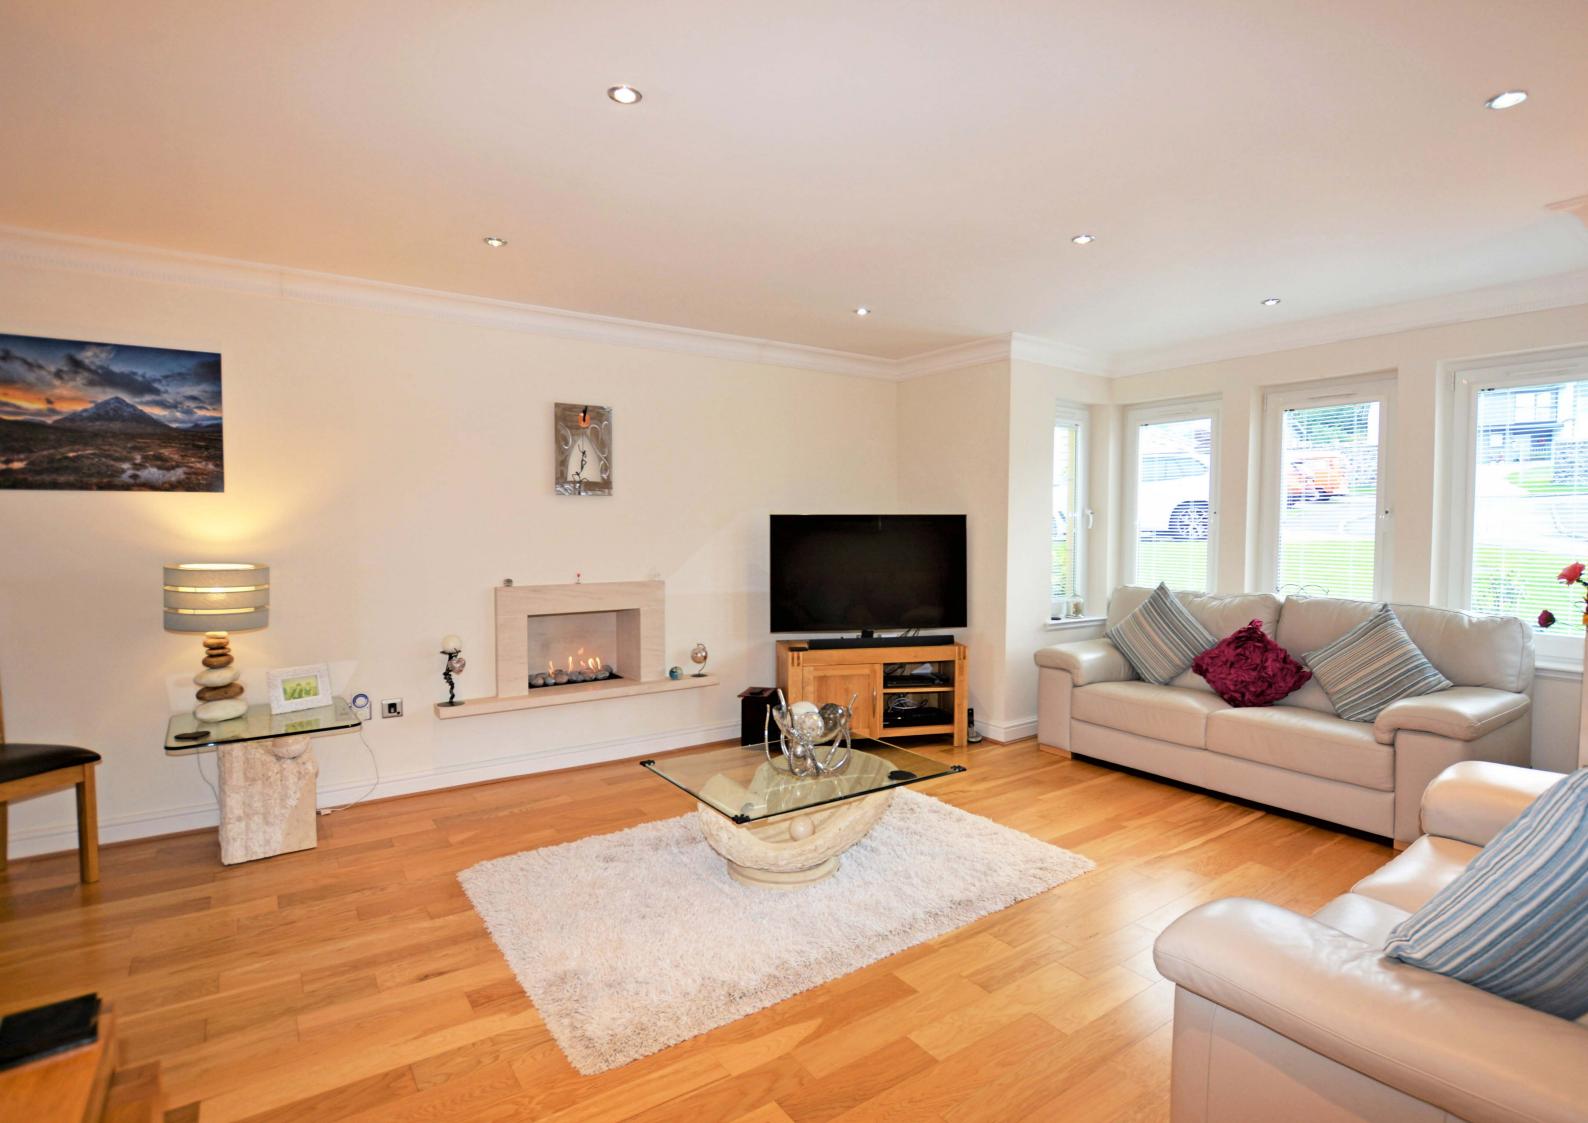

The property enjoys fabulous elevated views of Inverkip Marina, the Firth of Clyde and surrounding countryside from the rear of the property. Inverhouse Gardens is a select development of only nine detached villas which are ideally placed for ease of access to Inverkip mainline train station and the centre of the village. In more detail the accommodation comprises broad entrance hallway with WC/ cloakroom off. The reception hall gives access to a formal lounge laid on a semi open plan basis to the dining room.

### 4 | BEDROOMS 2 | BATHROOMS 2 | PUBLIC ROOMS

The lounge features a living flame pebble effect gas fire with sandstone surround. The dining room has a set of UPVC French doors which open to a raised entertaining deck with excellent water and Marina views. The dining room has doorway access to a modern dining sized kitchen fitted with a range of wall and base units with integrated appliances to include five burner gas hob, double oven, fridge/freezer and dishwasher by Siemens. The kitchen features a living/dining area with Marina views and also gives access to a useful utility room plumbed for a washing machine and tumble drier.