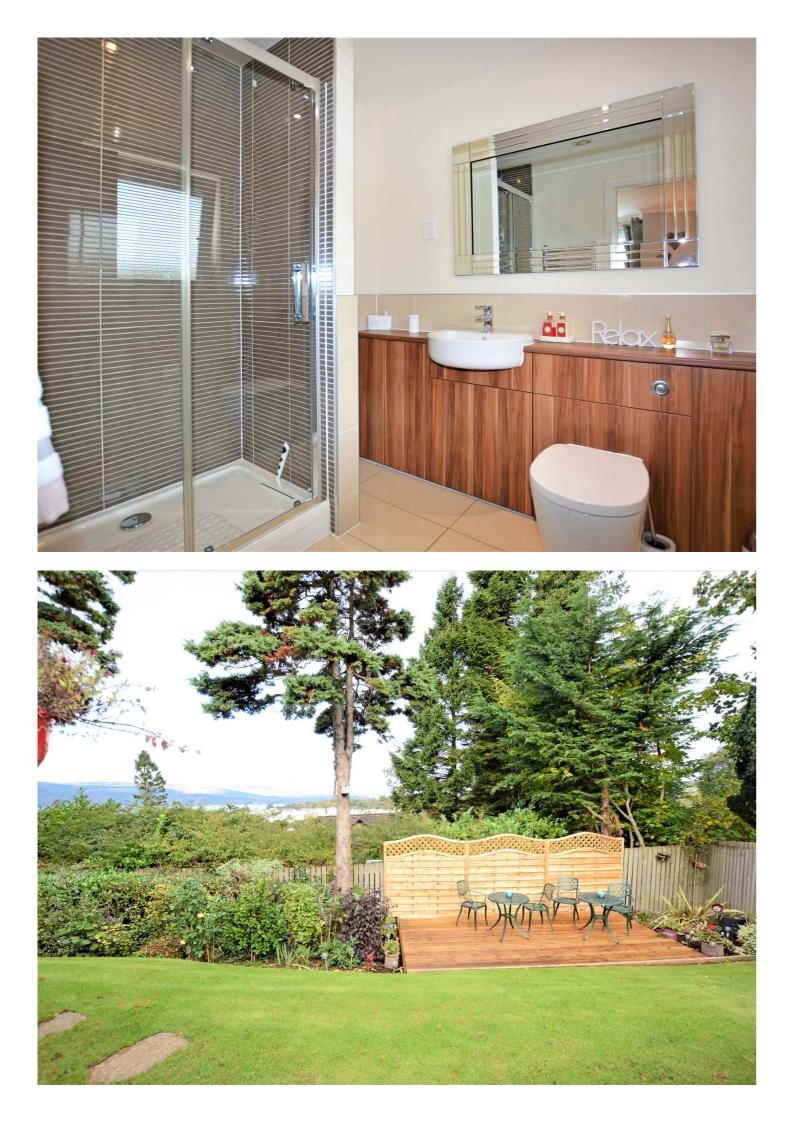

The property has four very spacious, newly decorated, double bedrooms on the upper landing with the master bedroom enjoying an ensuite shower room with three piece suite to include WC, wash hand basin and larger style shower cubicle. The spacious bathroom is fitted with a four piece suite to include WC, wash hand basin, bath and separate shower cubicle. In addition to the above the property has double glazing, gas central heating, newly fitted carpets in the upper hall, stair and master bedroom and monobloc driveway parking leading to an integral garage equipped with power and light.

The property has landscaped gardens laid mainly to lawn with the rear gardens featuring a patio and two decked areas taking full advantage of the fabulous views.