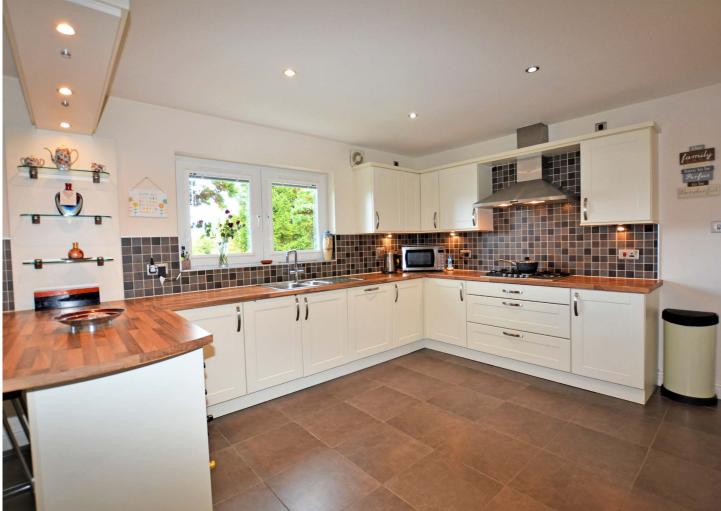

### 4 | BEDROOMS 2 | BATHROOMS 2 | PUBLIC ROOMS

The lounge features a living flame pebble effect gas fire with sandstone surround. The dining room has a set of UPVC French doors which open to a raised entertaining deck with excellent water and Marina views. The dining room has doorway access to a modern dining sized kitchen fitted with a range of wall and base units with integrated appliances to include five burner gas hob, double oven, fridge/freezer and dishwasher by Siemens. The kitchen features a living/dining area with Marina views and also gives access to a useful utility room plumbed for a washing machine and tumble drier.