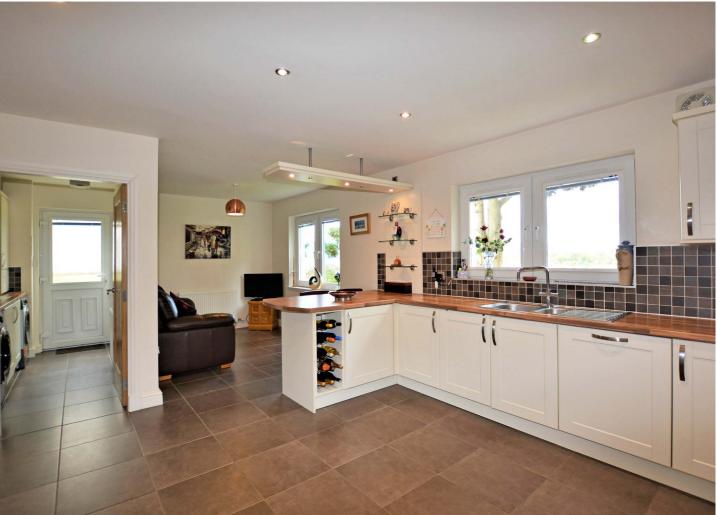

### 4 | BEDROOMS 2 | BATHROOMS 2 | PUBLIC ROOMS

The lounge features a living flame pebble effect gas fire with sandstone surround. The dining room has a set of UPVC French doors which open to a raised entertaining deck with excellent water and Marina views. The dining room has doorway access to a modern dining sized kitchen fitted with a range of wall and base units with integrated appliances to include five burner gas hob, double oven, fridge/freezer and dishwasher by Siemens. The kitchen features a living/dining area with Marina views and also gives access to a useful utility room plumbed for a washing machine and tumble drier.