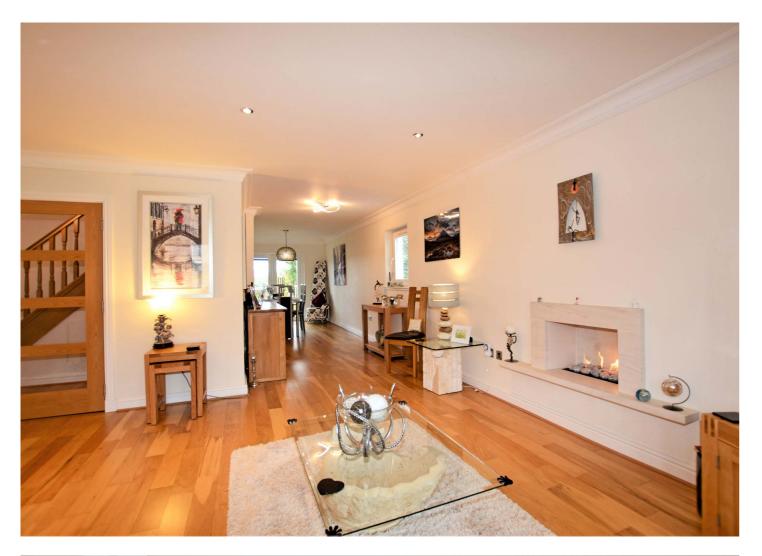

The property enjoys fabulous elevated views of Inverkip Marina, the Firth of Clyde and surrounding countryside from the rear of the property. Inverhouse Gardens is a select development of only nine detached villas which are ideally placed for ease of access to Inverkip mainline train station and the centre of the village. In more detail the accommodation comprises broad entrance hallway with WC/ cloakroom off. The reception hall gives access to a formal lounge laid on a semi open plan basis to the dining room.

### 4 | BEDROOMS 2 | BATHROOMS 2 | PUBLIC ROOMS

The lounge features a living flame pebble effect gas fire with sandstone surround. The dining room has a set of UPVC French doors which open to a raised entertaining deck with excellent water and Marina views. The dining room has doorway access to a modern dining sized kitchen fitted with a range of wall and base units with integrated appliances to include five burner gas hob, double oven, fridge/freezer and dishwasher by Siemens. The kitchen features a living/dining area with Marina views and also gives access to a useful utility room plumbed for a washing machine and tumble drier.