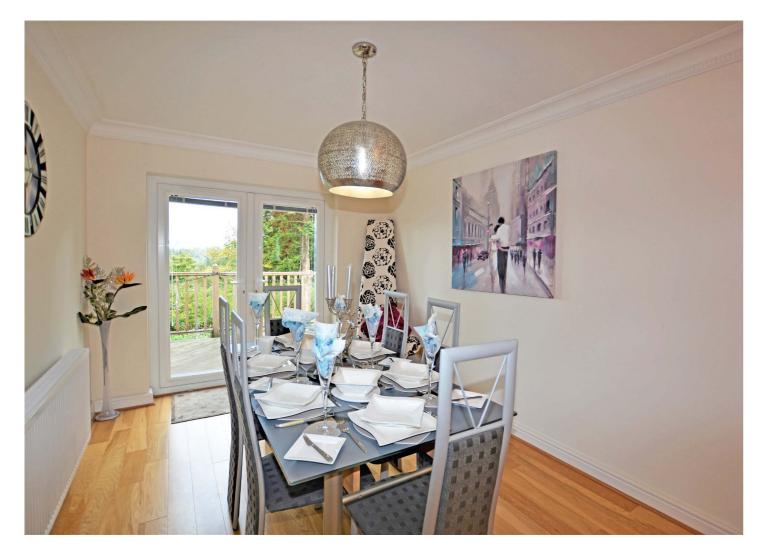

The property enjoys fabulous elevated views of Inverkip Marina, the Firth of Clyde and surrounding countryside from the rear of the property. Inverhouse Gardens is a select development of only nine detached villas which are ideally placed for ease of access to Inverkip mainline train station and the centre of the village. In more detail the accommodation comprises broad entrance hallway with WC/ cloakroom off. The reception hall gives access to a formal lounge laid on a semi open plan basis to the dining room.

### 4 | BEDROOMS 2 | BATHROOMS 2 | PUBLIC ROOMS

The lounge features a living flame pebble effect gas fire with sandstone surround. The dining room has a set of UPVC French doors which open to a raised entertaining deck with excellent water and Marina views. The dining room has doorway access to a modern dining sized kitchen fitted with a range of wall and base units with integrated appliances to include five burner gas hob, double oven, fridge/freezer and dishwasher by Siemens. The kitchen features a living/dining area with Marina views and also gives access to a useful utility room plumbed for a washing machine and tumble drier.