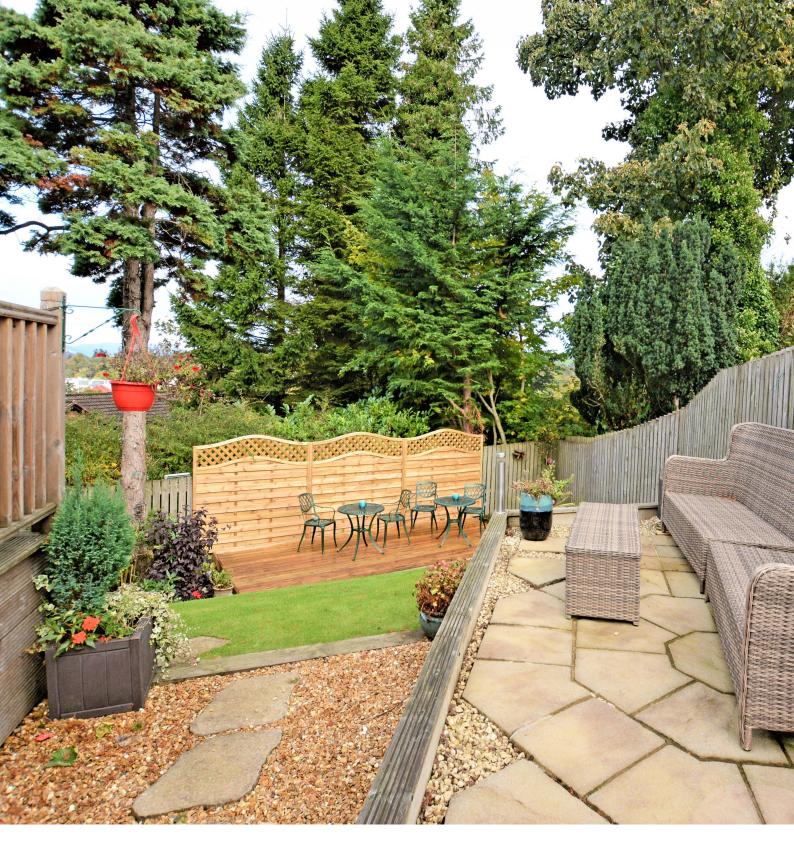

The property has landscaped gardens laid mainly to lawn with the rear gardens featuring a patio and two decked areas taking full advantage of the fabulous views.