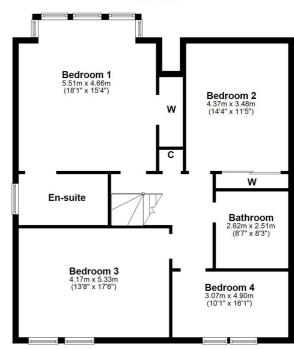

The property has four very spacious, newly decorated, double bedrooms on the upper landing with the master bedroom enjoying an ensuite shower room with three piece suite to include WC, wash hand basin and larger style shower cubicle. The spacious bathroom is fitted with a four piece suite to include WC, wash hand basin, bath and separate shower cubicle. In addition to the above the property has double glazing, gas central heating, newly fitted carpets in the upper hall, stair and master bedroom and monobloc driveway parking leading to an integral garage equipped with power and light.

### 4 | BEDROOMS 2 | BATHROOMS 2 | PUBLIC ROOMS

The lounge features a living flame pebble effect gas fire with sandstone surround. The dining room has a set of UPVC French doors which open to a raised entertaining deck with excellent water and Marina views. The dining room has doorway access to a modern dining sized kitchen fitted with a range of wall and base units with integrated appliances to include five burner gas hob, double oven, fridge/freezer and dishwasher by Siemens. The kitchen features a living/dining area with Marina views and also gives access to a useful utility room plumbed for a washing machine and tumble drier.