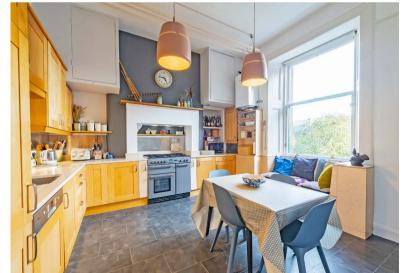

## 4 | BEDROOMS 2 | BATHROOMS 2 | PUBLIC ROOMS

Occupying a prominent corner position in West Pollokshields, this substantial six apartment townflat delivers well-proportioned accommodation and lots of natural light. Originally dating from the late 1800s, the property is part of Olrig Terrace, a B-Listed building close to thriving amenities and regular public transport options.

- Top floor corner position
- Six versatile apartments
- Impressive dogleg hallway
- Master bedroom with en-suite
- Dining kitchen & separate utility
- Popular amenities nearby