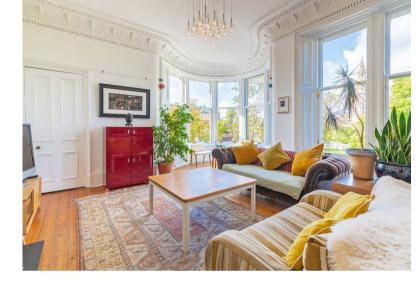

## 4 | BEDROOMS 2 | BATHROOMS 2 | PUBLIC ROOMS

Occupying a prominent corner position in West Pollokshields, this substantial six apartment townflat delivers well-proportioned accommodation and lots of natural light. Originally dating from the late 1800s, the property is part of Olrig Terrace, a B-Listed building close to thriving amenities and regular public transport options.

- Top floor corner position
- Six versatile apartments
- Impressive dogleg hallway
- Master bedroom with en-suite
- Dining kitchen & separate utility
- Popular amenities nearby