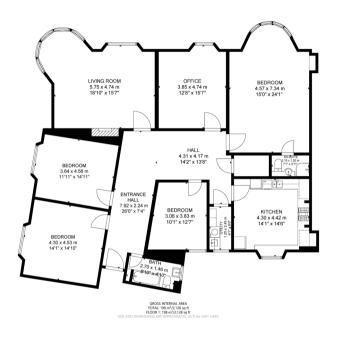

## 4 | BEDROOMS 2 | BATHROOMS 2 | PUBLIC ROOMS

Occupying a prominent corner position in West Pollokshields, this substantial six apartment townflat delivers well-proportioned accommodation and lots of natural light. Originally dating from the late 1800s, the property is part of Olrig Terrace, a B-Listed building close to thriving amenities and regular public transport options.

- Top floor corner position
- Six versatile apartments
- Impressive dogleg hallway
- Master bedroom with en-suite
- Dining kitchen & separate utility
- Popular amenities nearby

SS3970 | Sat Nav: 2/2 691 Shields Road, Pollokshields, Glasgow, G41 4QL

All measurements and distances are approximate. Floorplans are for illustration purposes and may not be to scale.

For the full home report visit www.corumproperty.co.uk