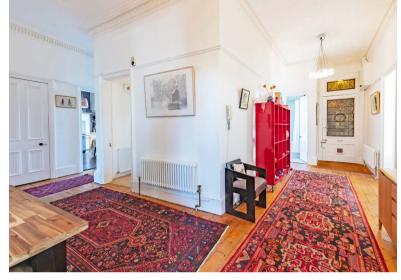

## 4 | BEDROOMS 2 | BATHROOMS 2 | PUBLIC ROOMS

Occupying a prominent corner position in West Pollokshields, this substantial six apartment townflat delivers well-proportioned accommodation and lots of natural light. Originally dating from the late 1800s, the property is part of Olrig Terrace, a B-Listed building close to thriving amenities and regular public transport options.

- Top floor corner position
- Six versatile apartments
- Impressive dogleg hallway
- Master bedroom with en-suite
- Dining kitchen & separate utility
- Popular amenities nearby