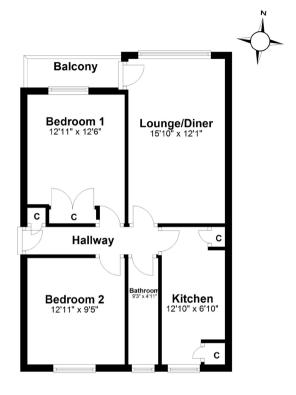

SS3971 | Sat Nav: 3/1, 16 Ellangowan Road, Shawlands, G41 35Y

All measurements and distances are approximate. Floorplans are for illustration purposes and may not be to scale.

For the full home report visit www.corumproperty.co.uk