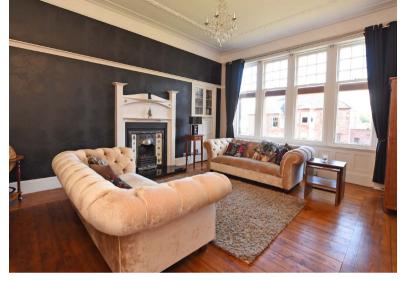

# 3 | BEDROOMS 2 | BATHROOMS 3 | PUBLIC ROOMS

A truly outstanding and highly unique period attached villa, offering 6 beautifully balanced apartments, and backing onto woodland.

- Portico entrance, hallway, cloakroom/WC.
- Flexible 3 public rooms, 3-bedroom layout.
- Exceptional open plan kitchen, garden/dining room.
- Dedicated utility room and pantry.
- 4-piece main bathroom, gas central heating, double glazed.
- Driveway with a large garden shed and beautiful well stocked garden grounds.

#### **Amenities**

Set within well stocked, sweeping garden grounds. A period Edwardian attached villa offering versatile family accommodation within 6 principal apartments. A wealth of period detail is retained most notably plasterwork, woodwork and fireplaces whilst benefitting from beautifully appointed open plan living/dining kitchen, professionally refurbished bathroom, and separate cloakroom/WC. Corum are of the opinion that early internal inspection is imperative to appreciate the extent of standard and flexibility of accommodation on offer at this asking price and to avoid disappointment.