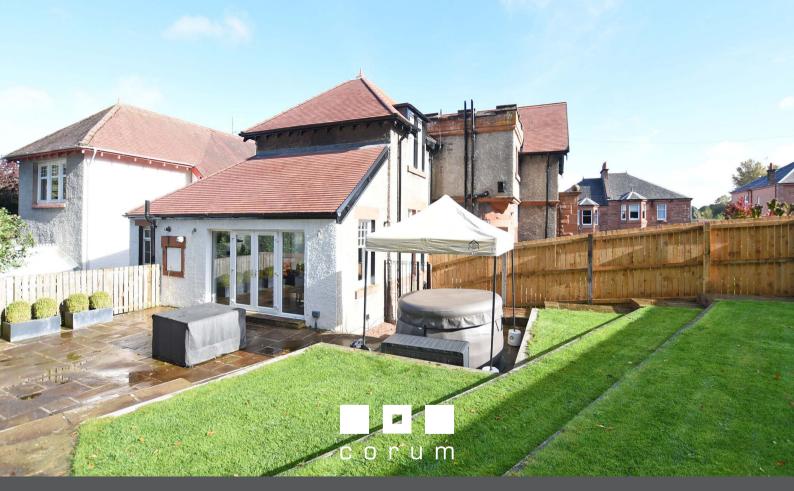

# 3 | BEDROOMS 2 | BATHROOMS 3 | PUBLIC ROOMS

A truly outstanding and highly unique period attached villa, offering 6 beautifully balanced apartments, and backing onto woodland.

- Portico entrance, hallway, cloakroom/WC.
- Flexible 3 public rooms, 3-bedroom layout.
- Exceptional open plan kitchen, garden/dining room.
- Dedicated utility room and pantry.
- 4-piece main bathroom, gas central heating, double glazed.
- Driveway with a large garden shed and beautiful well stocked garden grounds.

#### **Amenities**

Set within well stocked, sweeping garden grounds. A period Edwardian attached villa offering versatile family accommodation within 6 principal apartments. A wealth of period detail is retained most notably plasterwork, woodwork and fireplaces whilst benefitting from beautifully appointed open plan living/dining kitchen, professionally refurbished bathroom, and separate cloakroom/WC. Corum are of the opinion that early internal inspection is imperative to appreciate the extent of standard and flexibility of accommodation on offer at this asking price and to avoid disappointment.