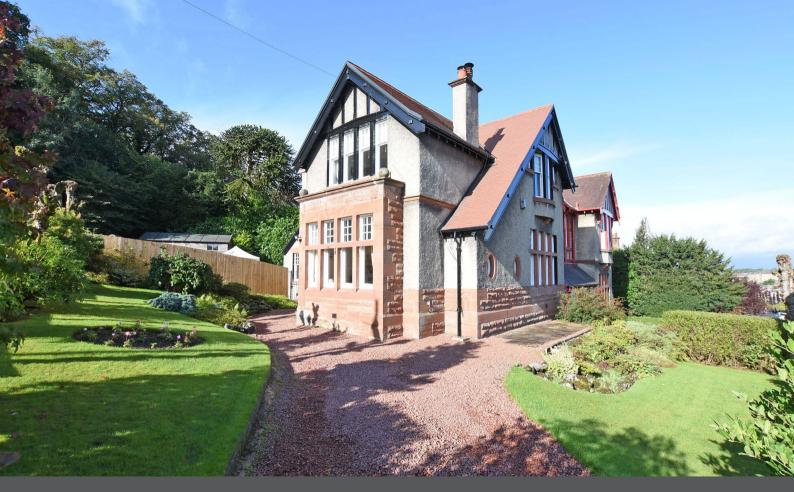

# 3 | BEDROOMS 2 | BATHROOMS 3 | PUBLIC ROOMS

A truly outstanding and highly unique period attached villa, offering 6 beautifully balanced apartments, and backing onto woodland.

- Portico entrance, hallway, cloakroom/WC.
- Flexible 3 public rooms, 3-bedroom layout.
- Exceptional open plan kitchen, garden/dining room.
- Dedicated utility room and pantry.
- 4-piece main bathroom, gas central heating, double glazed.
- Driveway with a large garden shed and beautiful well stocked garden grounds.

#### **Amenities**

Set within well stocked, sweeping garden grounds. A period Edwardian attached villa offering versatile family accommodation within 6 principal apartments. A wealth of period detail is retained most notably plasterwork, woodwork and fireplaces whilst benefitting from beautifully appointed open plan living/dining kitchen, professionally refurbished bathroom, and separate cloakroom/WC. Corum are of the opinion that early internal inspection is imperative to appreciate the extent of standard and flexibility of accommodation on offer at this asking price and to avoid disappointment.