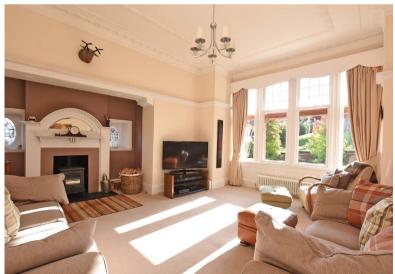

# 3 | BEDROOMS 2 | BATHROOMS 3 | PUBLIC ROOMS

A truly outstanding and highly unique period attached villa, offering 6 beautifully balanced apartments, and backing onto woodland.

- Portico entrance, hallway, cloakroom/WC.
- Flexible 3 public rooms, 3-bedroom layout.
- Exceptional open plan kitchen, garden/dining room.
- Dedicated utility room and pantry.
- 4-piece main bathroom, gas central heating, double glazed.
- Driveway with a large garden shed and beautiful well stocked garden grounds.

#### **Amenities**

Set within well stocked, sweeping garden grounds. A period Edwardian attached villa offering versatile family accommodation within 6 principal apartments. A wealth of period detail is retained most notably plasterwork, woodwork and fireplaces whilst benefitting from beautifully appointed open plan living/dining kitchen, professionally refurbished bathroom, and separate cloakroom/WC. Corum are of the opinion that early internal inspection is imperative to appreciate the extent of standard and flexibility of accommodation on offer at this asking price and to avoid disappointment.