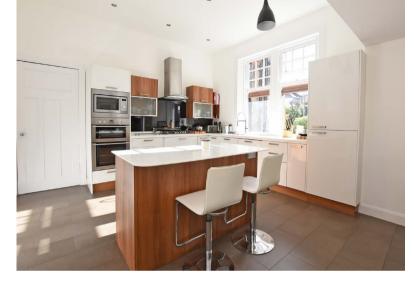

# 3 | BEDROOMS 2 | BATHROOMS 3 | PUBLIC ROOMS

A truly outstanding and highly unique period attached villa, offering 6 beautifully balanced apartments, and backing onto woodland.

- Portico entrance, hallway, cloakroom/WC.
- Flexible 3 public rooms, 3-bedroom layout.
- Exceptional open plan kitchen, garden/dining room.
- Dedicated utility room and pantry.
- 4-piece main bathroom, gas central heating, double glazed.
- Driveway with a large garden shed and beautiful well stocked garden grounds.

#### **Amenities**

Set within well stocked, sweeping garden grounds. A period Edwardian attached villa offering versatile family accommodation within 6 principal apartments. A wealth of period detail is retained most notably plasterwork, woodwork and fireplaces whilst benefitting from beautifully appointed open plan living/dining kitchen, professionally refurbished bathroom, and separate cloakroom/WC. Corum are of the opinion that early internal inspection is imperative to appreciate the extent of standard and flexibility of accommodation on offer at this asking price and to avoid disappointment.