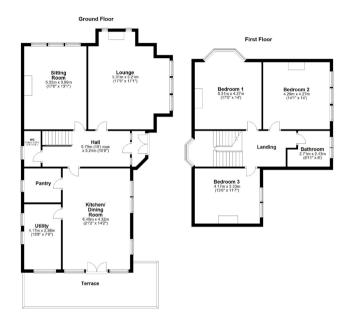

# 3 | BEDROOMS 2 | BATHROOMS 3 | PUBLIC ROOMS

A truly outstanding and highly unique period attached villa, offering 6 beautifully balanced apartments, and backing onto woodland.

- Portico entrance, hallway, cloakroom/WC.
- Flexible 3 public rooms, 3-bedroom layout.
- Exceptional open plan kitchen, garden/dining room.
- Dedicated utility room and pantry.
- 4-piece main bathroom, gas central heating, double glazed.
- Driveway with a large garden shed and beautiful well stocked garden grounds.

#### **Amenities**

Set within well stocked, sweeping garden grounds. A period Edwardian attached villa offering versatile family accommodation within 6 principal apartments. A wealth of period detail is retained most notably plasterwork, woodwork and fireplaces whilst benefitting from beautifully appointed open plan living/dining kitchen, professionally refurbished bathroom, and separate cloakroom/WC. Corum are of the opinion that early internal inspection is imperative to appreciate the extent of standard and flexibility of accommodation on offer at this asking price and to avoid disappointment.

SS3972 | Sat Nav: 60 Courthill Avenue, Old Cathcart, Glasgow, G44 5AB

All measurements and distances are approximate. Floorplans are for illustration purposes and may not be to scale.

For the full home report visit www.corumproperty.co.uk