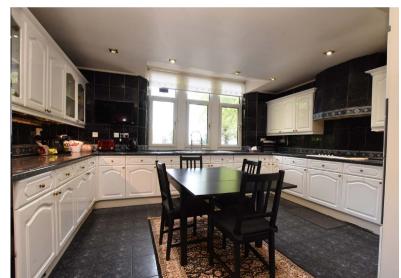

# 5 | BEDROOMS 3 | BATHROOMS 5 | PUBLIC ROOMS

A substantial sandstone detached villa set within large level garden grounds.

- Traditional detached villa
- 5 large bedrooms / 5 public rooms
- Attic level with games room and office
- Impressive corner position gardens
- Around 470m2 over three levels
- Horseshoe driveway and detached garage