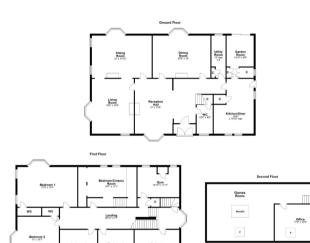

SS3973 | Sat Nav: 48 Mansewood Road, Mansewood, G43 1TN

All measurements and distances are approximate. Floorplans are for illustration purposes and may not be to scale.

For the full home report visit www.corumproperty.co.uk