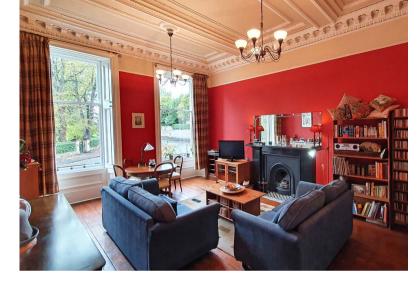

### 2 | BEDROOMS 1 | BATHROOM 1 | PUBLIC ROOM

A substantial elevated ground level, 2 bedroom conversion of this distinctive B listed townhouse, minutes from the heart of Strathbungo.

- Hallway, significant main lounge
- 2 double bedrooms to the rear
- Fitted kitchen, bathroom, utility room
- Delightful period features