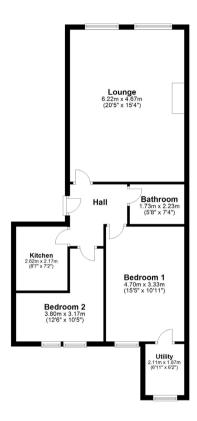

### 2 | BEDROOMS 1 | BATHROOM 1 | PUBLIC ROOM

A substantial elevated ground level, 2 bedroom conversion of this distinctive B listed townhouse, minutes from the heart of Strathbungo.

- Hallway, significant main lounge
- 2 double bedrooms to the rear
- Fitted kitchen, bathroom, utility room
- Delightful period features