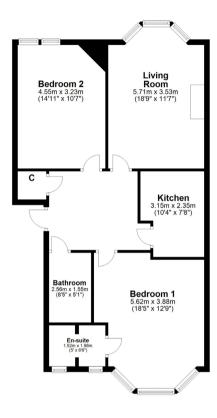

## 2 | BEDROOMS 2 | BATHROOMS 1 | PUBLIC ROOM

Occupying a bright first floor position in the centre of Shawlands, this is a delightful two bedroom flat in a factored sandstone building. The property is only 500 yards from Queens Park and on the doorstep of the bustling Shawlands scene.

SS3975 | Sat Nav: 1/2, 159 Tantallon Road, Shawlands, G41 3LU

All measurements and distances are approximate. Floorplans are for illustration purposes and may not be to scale.

For the full home report visit www.corumproperty.co.uk