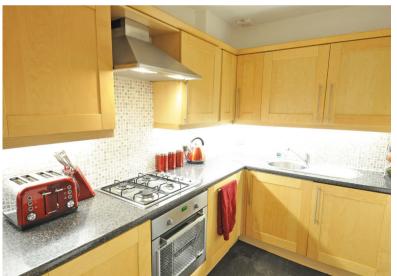

- Bright first floor tenement flat
- Two double sized bedrooms
- Cleverly fitted internal kitchen
- Bathroom & en-suite shower room
- New gas boiler fitted early 2021
- Central Shawlands address