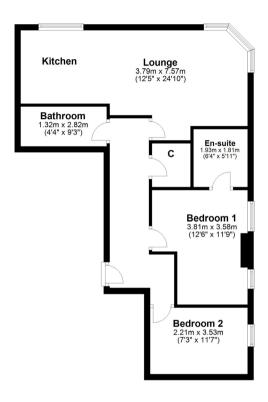

## 2 | BEDROOMS 2 | BATHROOMS 1 | PUBLIC ROOM

This beautifully appointed first floor conversion is found in the heart of Newlands delivering residents parking and communal gardens.

- Admired sandstone building
- Attractive communal gardens
- Open plan living dining kitchen
- Two versatile bedrooms
- Two beautiful bathrooms
- Off street residents parking
- 500 yards from Newlands Park

SS3976 | Sat Nav: Flat 7, 64 Langside Drive, Newlands, Glasgow, G43 2ST

All measurements and distances are approximate. Floorplans are for illustration purposes and may not be to scale.

For the full home report visit www.corumproperty.co.uk