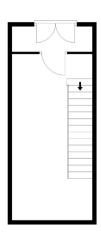

## 2 | BEDROOMS 1 | BATHROOM 1 | PUBLIC ROOM

A particularly bright 2 bedroom upper conversion directly in the epicentre of Strathbungo, presented for sale in "Turnkey" order.

- Residents' vestibule and lobby
- Upper hallway, superb bay windowed lounge
- Open plan highly contemporary breakfasting kitchen
- 2 significant double bedrooms
- Beautifully appointed shower-room
- Shared garden and private parking space

SS3977 | Sat Nav: 20 Marywood Square, Strathbungo, G41 2bJ

All measurements and distances are approximate. Floorplans are for illustration purposes and may not be to scale.

For the full home report visit www.corumproperty.co.uk