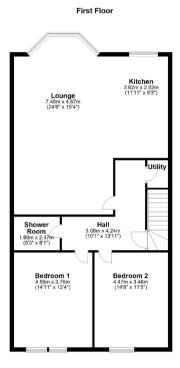

## 2 | BEDROOMS 1 | BATHROOM 1 | PUBLIC ROOM

A particularly bright 2 bedroom upper conversion directly in the epicentre of Strathbungo, presented for sale in "Turnkey" order.

- Residents' vestibule and lobby
- Upper hallway, superb bay windowed lounge
- Open plan highly contemporary breakfasting kitchen
- 2 significant double bedrooms
- Beautifully appointed shower-room
- Shared garden and private parking space

SS3977 | Sat Nav: 20 Marywood Square, Strathbungo, G41 2bJ

All measurements and distances are approximate. Floorplans are for illustration purposes and may not be to scale.

For the full home report visit www.corumproperty.co.uk