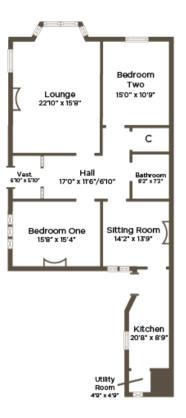

SS3978 | Sat Nav: Ground Floor, 13 St Johns Road, Pollokshields, G41 5QP

All measurements and distances are approximate. Floorplans are for illustration purposes and may not be to scale.

For the full home report visit www.corumproperty.co.uk