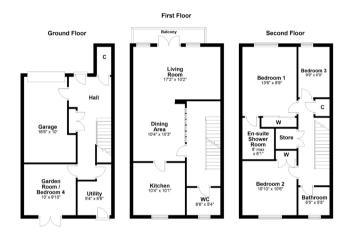

# 3 | BEDROOMS 2 | BATHROOMS 2 | PUBLIC ROOMS

A mid terrace townhouse with flexible accommodation set over three levels with driveway and garage.

- Mid terrace townhouse
- Large lounge diner with balcony
- Modern fitted kitchen
- 3 bedrooms (one en-suite)
- Garden room and utility
- Driveway and parking

### SS3979 | Sat Nav: 52 Burnhead Road, Newlands, G43 2SU

All measurements and distances are approximate. Floorplans are for illustration purposes and may not be to scale.

For the full home report visit  ${\bf www.corumproperty.co.uk}$ 