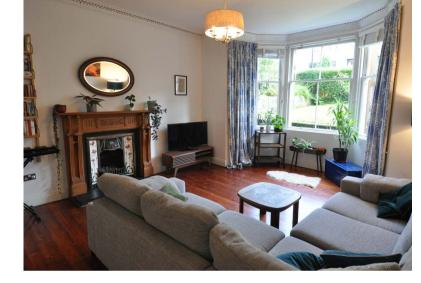

### 2 | BEDROOMS 1 | BATHROOM 1 | PUBLIC ROOM

Positioned at garden level in a blonde sandstone townhouse this two-bedroom lower conversion is found in the heart of the Strathbungo district. The building was split some years ago to house three properties all of whom have access into an enclosed garden and to off street parking behind the terrace. The subjects for sale retain a number of period features alongside a fitted kitchen and a modern bathroom suite.

- Blonde sandstone building
- Garden level conversion
- Bright dining sized kitchen
- Refurbished 3-piece bathroom
- South West facing garden
- Off street parking