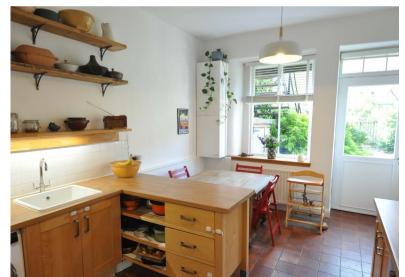

### 2 | BEDROOMS 1 | BATHROOM 1 | PUBLIC ROOM

Positioned at garden level in a blonde sandstone townhouse this two-bedroom lower conversion is found in the heart of the Strathbungo district. The building was split some years ago to house three properties all of whom have access into an enclosed garden and to off street parking behind the terrace. The subjects for sale retain a number of period features alongside a fitted kitchen and a modern bathroom suite.

- Blonde sandstone building
- Garden level conversion
- Bright dining sized kitchen
- Refurbished 3-piece bathroom
- South West facing garden
- Off street parking