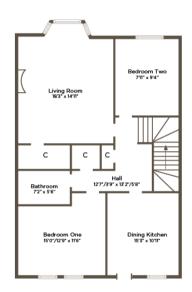

### 2 | BEDROOMS 1 | BATHROOM 1 | PUBLIC ROOM

Positioned at garden level in a blonde sandstone townhouse this two-bedroom lower conversion is found in the heart of the Strathbungo district. The building was split some years ago to house three properties all of whom have access into an enclosed garden and to off street parking behind the terrace. The subjects for sale retain a number of period features alongside a fitted kitchen and a modern bathroom suite.

#### SS3980 | Sat Nav: 41 Queen Square, Strathbungo, G41 2BD

All measurements and distances are approximate. Floorplans are for illustration purposes and may not be to scale.

For the full home report visit www.corumproperty.co.uk