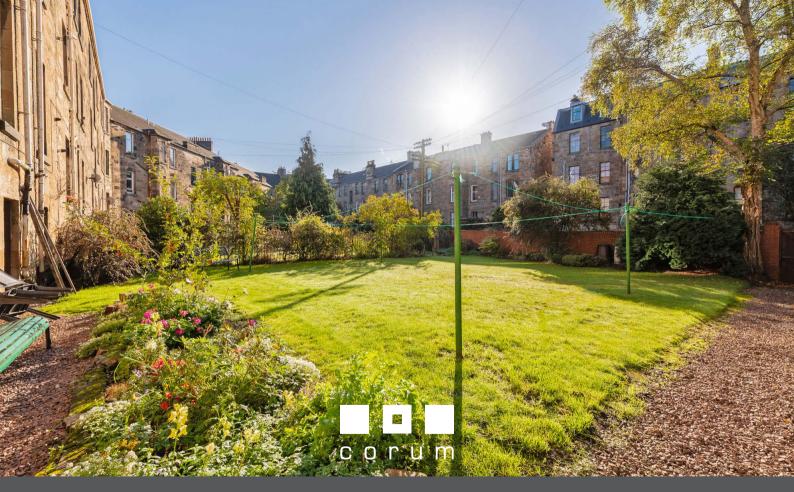

#### Amenities

7 Newark Drive is only a stone's throw from shops in Pollokshields and Strathbungo where independent coffee houses, restaurants, bars and boutiques can be found. Recreational pursuits within the area are available locally at Maxwell Park, Pollok Country Park and Titwood Lawn Tennis Club. Pollokshields West train station is approximately 350 yards walk, Shields Road underground station is less than one mile away and the M77 connects the Southside of Glasgow to Scotland's motorway network.