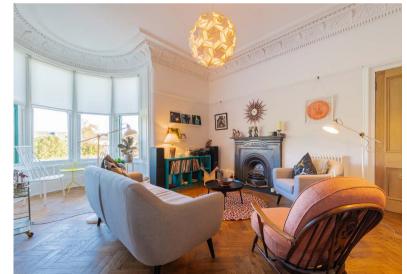

### 4 | BEDROOMS 2 | BATHROOMS 2 | PUBLIC ROOMS

Occupying a prominent position in West Pollokshields, this substantial townflat delivers well-proportioned accommodation and outstanding privacy. Originally dating from the late 1800s, the property is part of Olrig Terrace, a B-Listed building close to thriving amenities and regular public transport options.

- Private top floor position
- Six versatile apartments
- Fitted kitchen with utility
- Open working fireplace
- Nest controlled central heating
- Popular amenities nearby