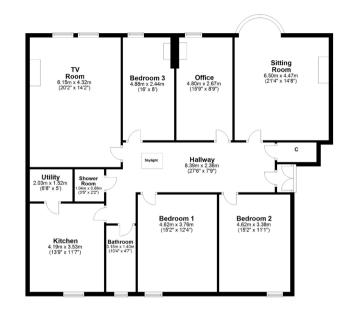

### 4 | BEDROOMS 2 | BATHROOMS 2 | PUBLIC ROOMS

Occupying a prominent position in West Pollokshields, this substantial townflat delivers well-proportioned accommodation and outstanding privacy. Originally dating from the late 1800s, the property is part of Olrig Terrace, a B-Listed building close to thriving amenities and regular public transport options.

SS3981 | Sat Nav: 7 Newark Drive, Pollokshields, G41 4QJ

All measurements and distances are approximate. Floorplans are for illustration purposes and may not be to scale.

For the full home report visit www.corumproperty.co.uk