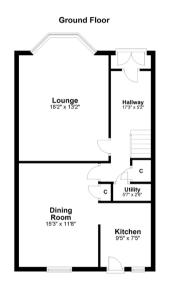

# 3 | BEDROOMS 1 | BATHROOM 2 | PUBLIC ROOMS

A handsome red sandstone two storey semi-detached villa, in this highly sought after residential enclave.

- Rarely available semi-detached villa
- Vestibule, main bay windowed lounge
- Dining/family room, fitted kitchen
- Upstairs to three flexible bedrooms and main bathroom
- Gas central heating, substantial basement (development potential)
- Level gardens to front and rear

All measurements and distances are approximate. Floorplans are for illustration purposes and may not be to scale.

For the full home report visit www.corumproperty.co.uk