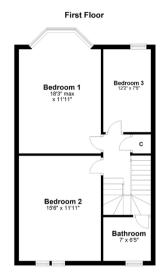

# 3 | BEDROOMS 1 | BATHROOM 2 | PUBLIC ROOMS

A handsome red sandstone two storey semi-detached villa, in this highly sought after residential enclave.

- Rarely available semi-detached villa
- Vestibule, main bay windowed lounge
- Dining/family room, fitted kitchen
- Upstairs to three flexible bedrooms and main bathroom
- Gas central heating, substantial basement (development potential)
- Level gardens to front and rear

All measurements and distances are approximate. Floorplans are for illustration purposes and may not be to scale.

For the full home report visit www.corumproperty.co.uk