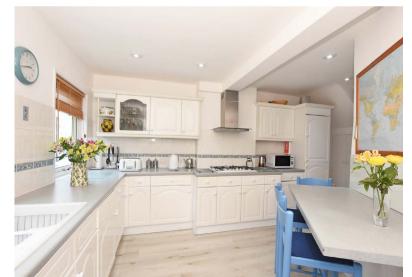

## THE PROPERTY

4 | BEDROOMS 2 | BATHROOM 2 | PUBLIC ROOM

A well presented 1930s style semi detached villa set in private grounds, South facing to the rear.

- Semi detached villa
- Bay window lounge, dining room
- Modern bright breakfasting kitchen
- 4 bedrooms, office, 2 bathrooms
- Gas central heating, double glazed
- Patio and enclosed rear gardens
- Driveway, garage