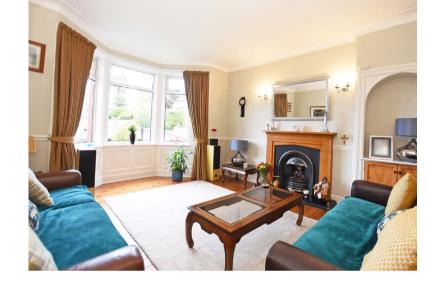

## THE PROPERTY

4 | BEDROOMS 2 | BATHROOM 2 | PUBLIC ROOM

A well presented 1930s style semi detached villa set in private grounds, South facing to the rear.

- Semi detached villa
- Bay window lounge, dining room
- Modern bright breakfasting kitchen
- 4 bedrooms, office, 2 bathrooms
- Gas central heating, double glazed
- Patio and enclosed rear gardens
- Driveway, garage