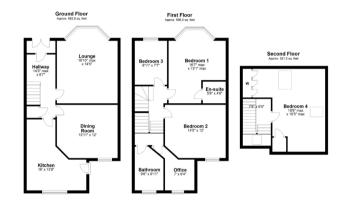

Total area: approx. 1640.5 sq. feet

#### SS3987 | Sat Nav: 54 Fernleigh Road, Newlands, G43 2UB

All measurements and distances are approximate. Floorplans are for illustration purposes and may not be to scale.

For the full home report visit www.corumproperty.co.uk