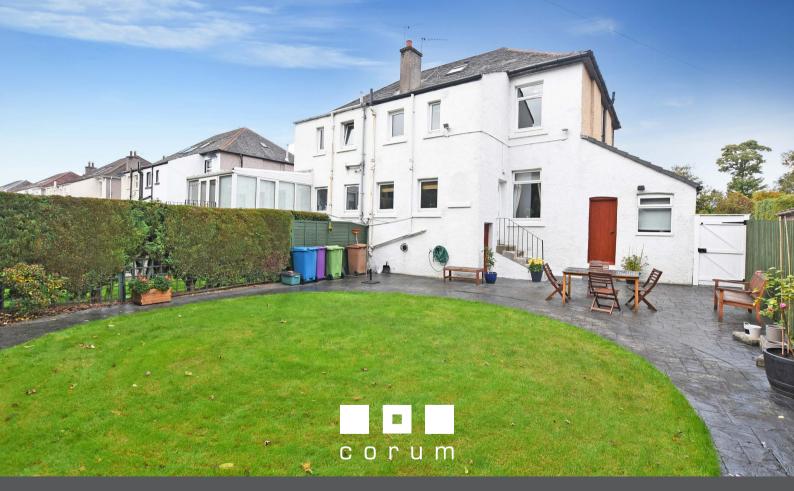

## THE PROPERTY

4 | BEDROOMS 2 | BATHROOM 2 | PUBLIC ROOM

A well presented 1930s style semi detached villa set in private grounds, South facing to the rear.

- Semi detached villa
- Bay window lounge, dining room
- Modern bright breakfasting kitchen
- 4 bedrooms, office, 2 bathrooms
- Gas central heating, double glazed
- Patio and enclosed rear gardens
- Driveway, garage