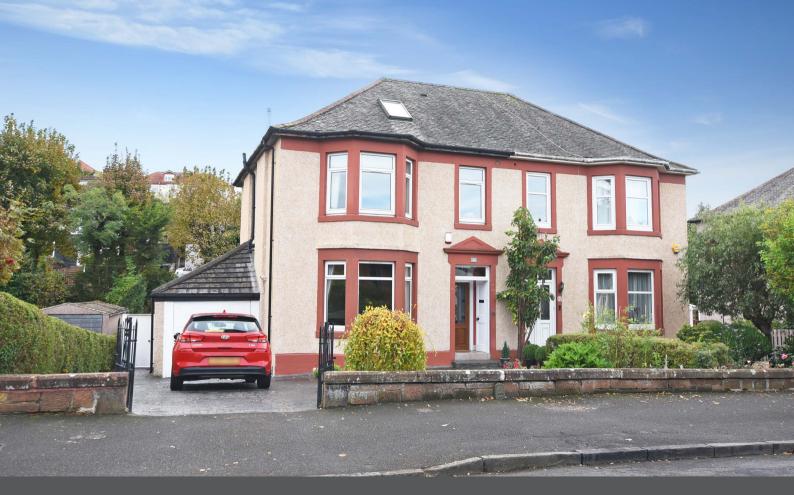

# 54 FERNLEIGH ROAD

## THE PROPERTY

4 | BEDROOMS 2 | BATHROOM 2 | PUBLIC ROOM

A well presented 1930s style semi detached villa set in private grounds, South facing to the rear.

- Semi detached villa
- Bay window lounge, dining room
- Modern bright breakfasting kitchen
- 4 bedrooms, office, 2 bathrooms
- Gas central heating, double glazed
- Patio and enclosed rear gardens
- Driveway, garage