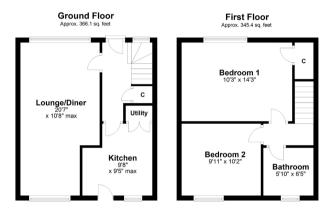

## 2 | BEDROOMS 1 | BATHROOM 1 | PUBLIC ROOM

A superb end terraced villa that has been thoughtfully upgraded and set within beautifully landscaped gardens

- End terrace villa
- Two double bedrooms
- Living/dining room
- Modern kitchen and bathroom
- Enclosed landscaped gardens
- Excellent transport and amenities

## SS3991 | Sat Nav: 54 Brenfield Road, Muirend, G44 3JR

All measurements and distances are approximate. Floorplans are for illustration purposes and may not be to scale.

For the full home report visit www.corumproperty.co.uk