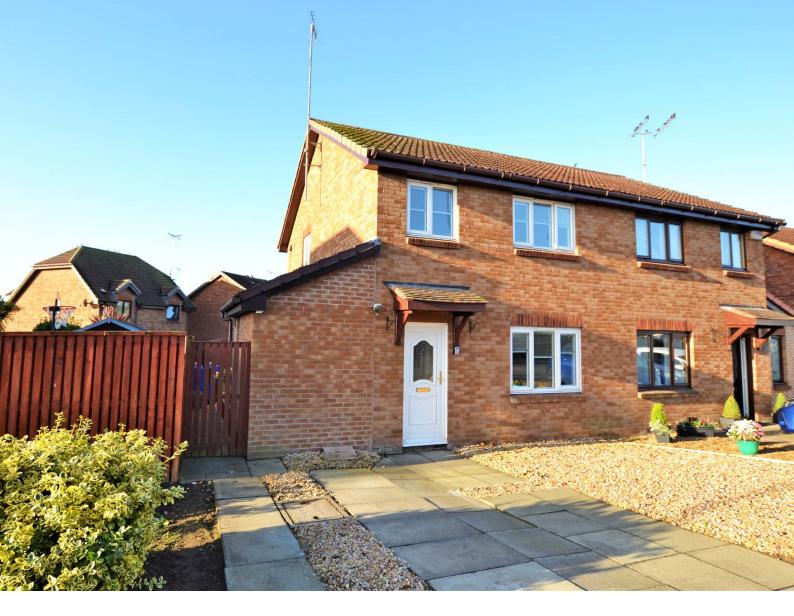

# throughout.

10 Baird Road is an excellent example of a thoroughly modern semi detached villa that has been extended with a downstairs wet room to the side and with a conservatory to the rear to create a fantastic family home with a wealth of living space. The property has been freshly decorated throughout and has quality flooring, double glazing, gas central heating, ample storage and modern fixtures and fittings. The interior is complimented by well-maintained landscaped gardens to the front and rear and off road parking. Monkton has a fantastic primary school and is well-located for commuting to Glasgow via the A77 or mainline rail links in nearby Prestwick or Troon.

#### An impressive modern and extended semi detached family villa set in the popular village of Monkton, with enclosed gardens, off road parking and fresh decor

Externally there is a front garden with decorative aggregate, paved pathways and a driveway for off road parking. There is gated access at the side round to a fully enclosed rear garden, with a paved patio area, lawn, a garden shed, decorative pebbles and well-