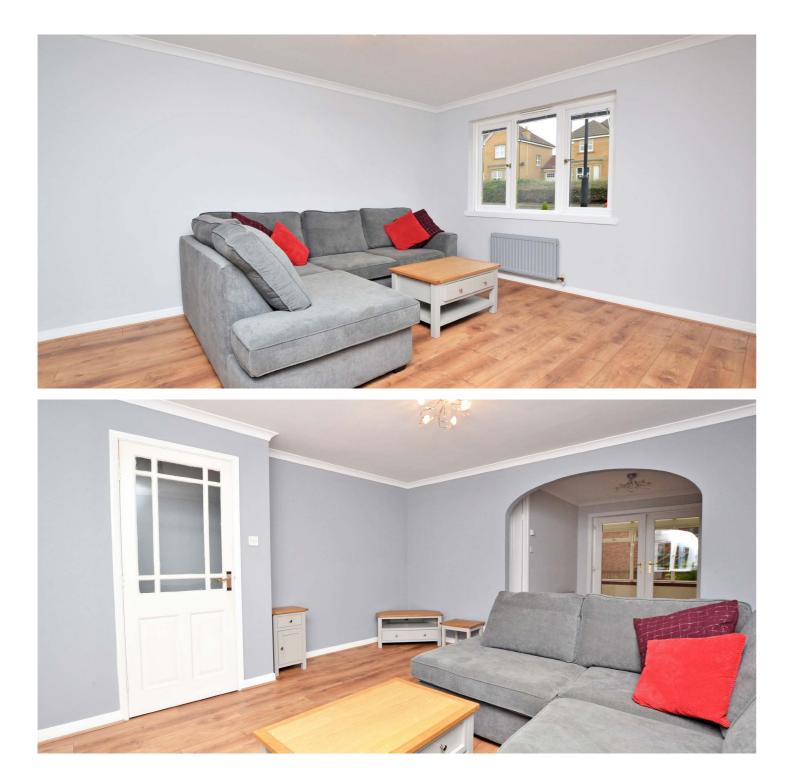

In more detail, the internal accommodation extends to an entrance hall, an added downstairs wet room with a shower, a spacious lounge leading into a dining area, a modern fitted kitchen with a door to the side and under stairs storage and a bright conservatory extension with doors leading into the garden. On the upper floor there are three large bedrooms, two of which have fitted wardrobes, a storage cupboard and loft access off the landing and a fitted family shower room suite.