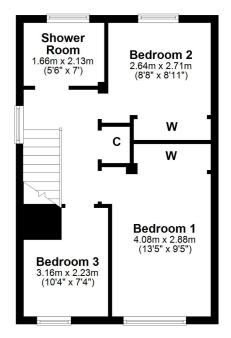

In more detail, the internal accommodation extends to an entrance hall, an added downstairs wet room with a shower, a spacious lounge leading into a dining area, a modern fitted kitchen with a door to the side and under stairs storage and a bright conservatory extension with doors leading into the garden. On the upper floor there are three large bedrooms, two of which have fitted wardrobes, a storage cupboard and loft access off the landing and a fitted family shower room suite.

#### First Floor