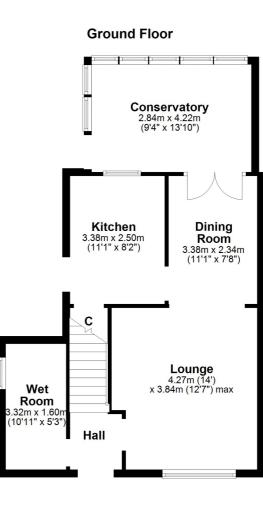

In more detail, the internal accommodation extends to an entrance hall, an added downstairs wet room with a shower, a spacious lounge leading into a dining area, a modern fitted kitchen with a door to the side and under stairs storage and a bright conservatory extension with doors leading into the garden. On the upper floor there are three large bedrooms, two of which have fitted wardrobes, a storage cupboard and loft access off the landing and a fitted family shower room suite.

#### An impressive modern and extended semi detached family villa set in the popular village of Monkton, with enclosed gardens, off road parking and fresh decor

Externally there is a front garden with decorative aggregate, paved pathways and a driveway for off road parking. There is gated access at the side round to a fully enclosed rear garden, with a paved patio area, lawn, a garden shed, decorative pebbles and well-