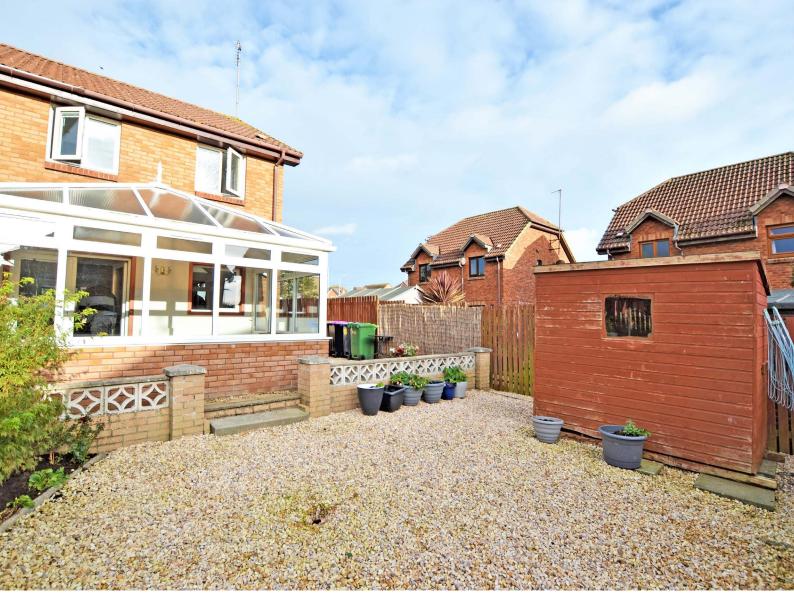

tended shrub borders.

#### An impressive modern and extended semi detached family villa set in the popular village of Monkton, with enclosed gardens, off road parking and fresh decor

Externally there is a front garden with decorative aggregate, paved pathways and a driveway for off road parking. There is gated access at the side round to a fully enclosed rear garden, with a paved patio area, lawn, a garden shed, decorative pebbles and well-