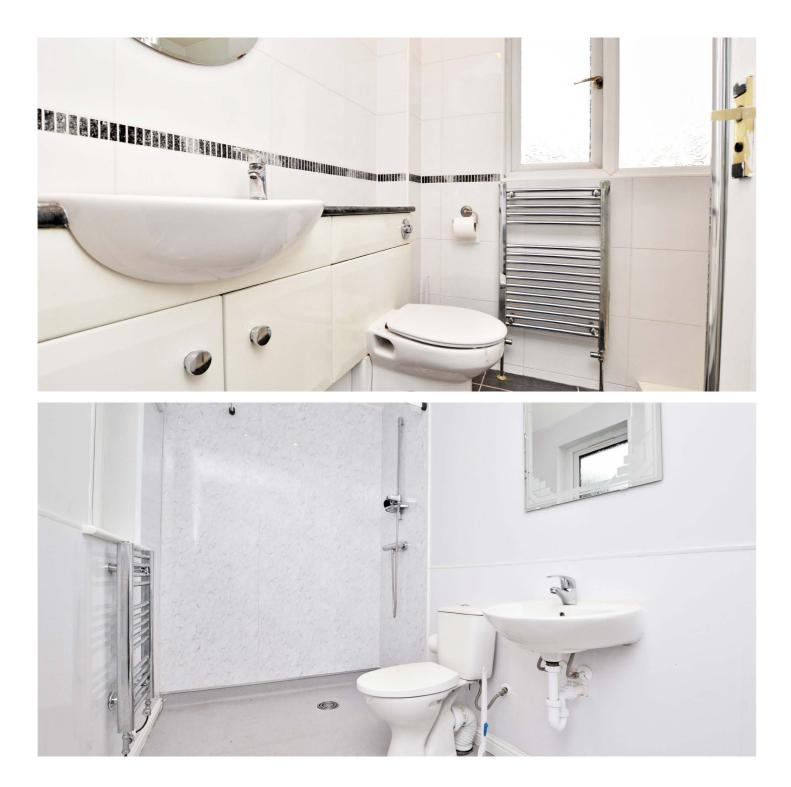

In more detail, the internal accommodation extends to an entrance hall, an added downstairs wet room with a shower, a spacious lounge leading into a dining area, a modern fitted kitchen with a door to the side and under stairs storage and a bright conservatory extension with doors leading into the garden. On the upper floor there are three large bedrooms, two of which have fitted wardrobes, a storage cupboard and loft access off the landing and a fitted family shower room suite.