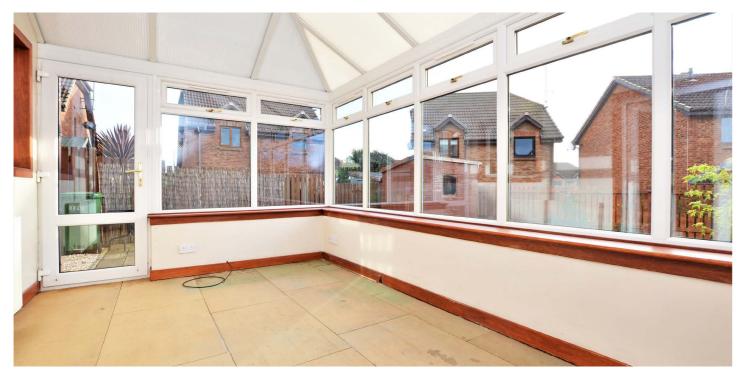

In more detail, the internal accommodation extends to an entrance hall, an added downstairs wet room with a shower, a spacious lounge leading into a dining area, a modern fitted kitchen with a door to the side and under stairs storage and a bright conservatory extension with doors leading into the garden. On the upper floor there are three large bedrooms, two of which have fitted wardrobes, a storage cupboard and loft access off the landing and a fitted family shower room suite.