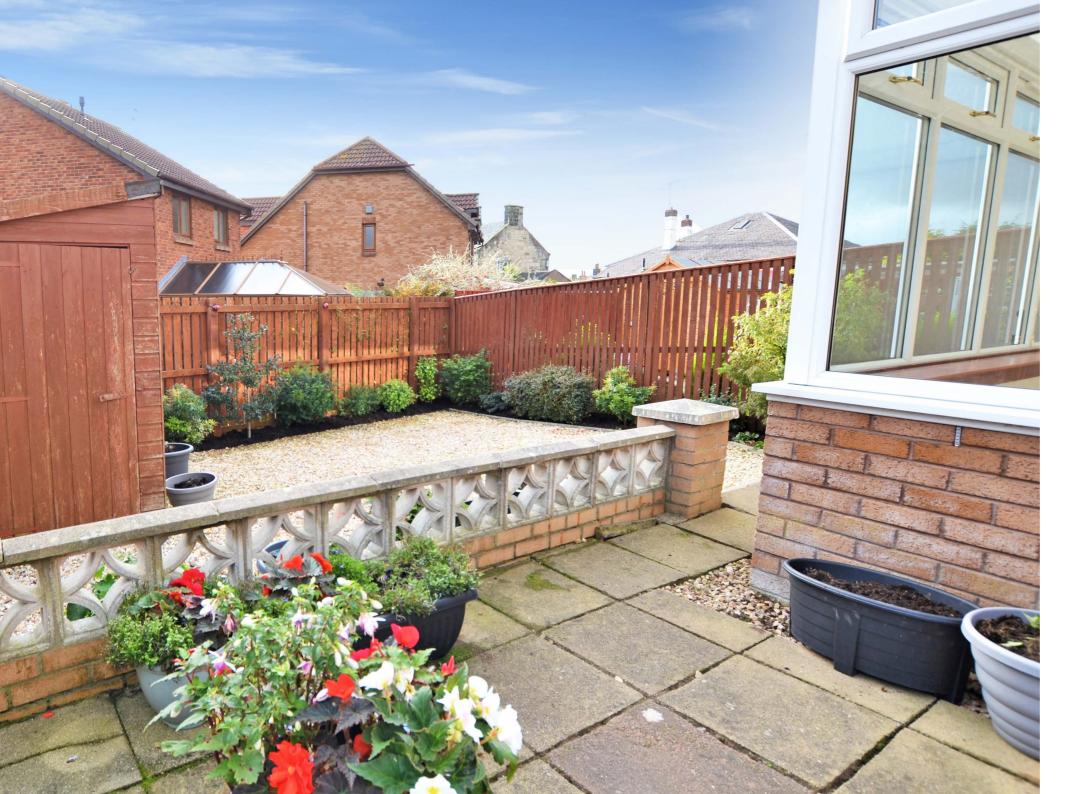

#### An impressive modern and extended semi detached family villa set in the popular village of Monkton, with enclosed gardens, off road parking and fresh decor

Externally there is a front garden with decorative aggregate, paved pathways and a driveway for off road parking. There is gated access at the side round to a fully enclosed rear garden, with a paved patio area, lawn, a garden shed, decorative pebbles and well-