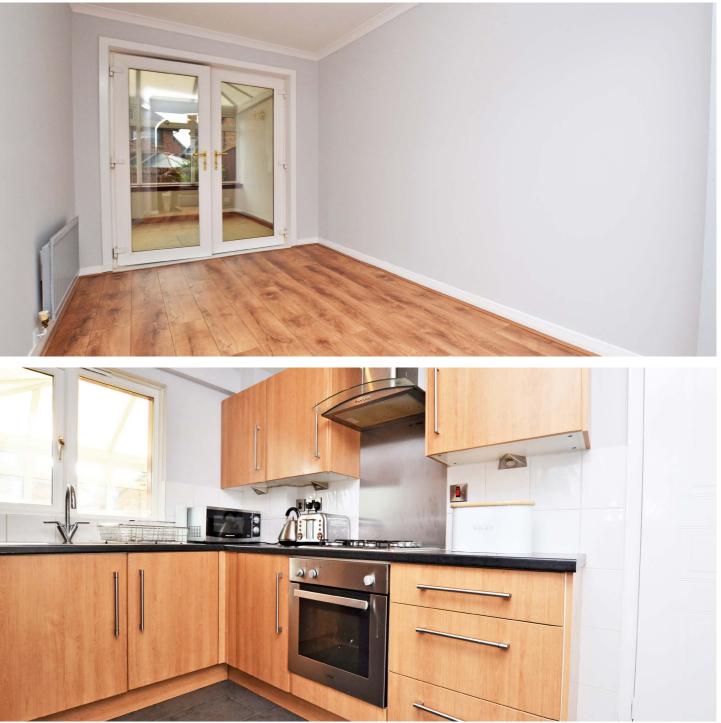

In more detail, the internal accommodation extends to an entrance hall, an added downstairs wet room with a shower, a spacious lounge leading into a dining area, a modern fitted kitchen with a door to the side and under stairs storage and a bright conservatory extension with doors leading into the garden. On the upper floor there are three large bedrooms, two of which have fitted wardrobes, a storage cupboard and loft access off the landing and a fitted family shower room suite.