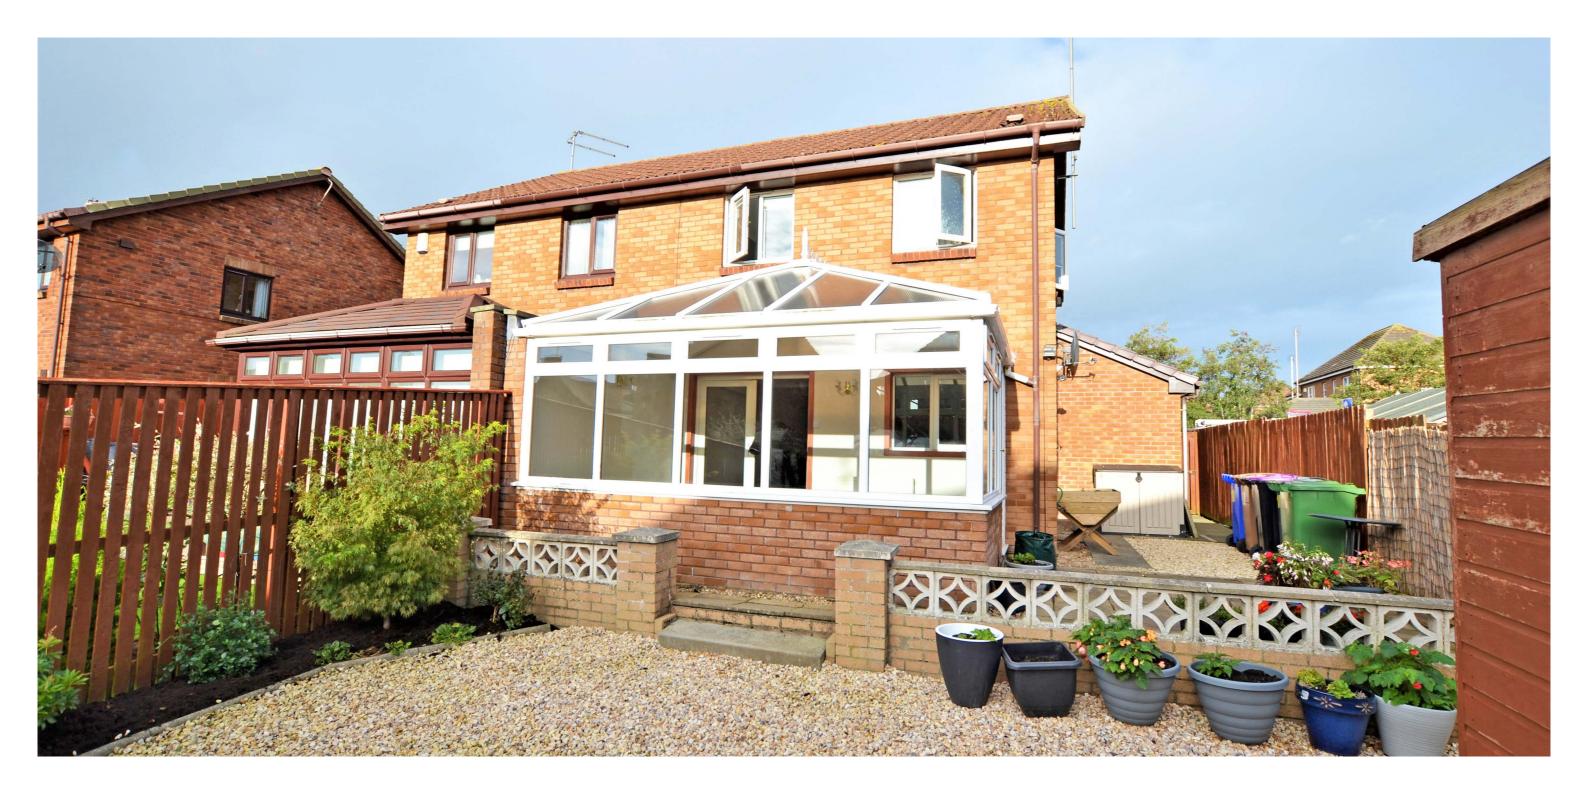

# throughout.

10 Baird Road is an excellent example of a thoroughly modern semi detached villa that has been extended with a downstairs wet room to the side and with a conservatory to the rear to create a fantastic family home with a wealth of living space. The property has been freshly decorated throughout and has quality flooring, double glazing, gas central heating, ample storage and modern fixtures and fittings. The interior is complimented by well-maintained landscaped gardens to the front and rear and off road parking. Monkton has a fantastic primary school and is well-located for commuting to Glasgow via the A77 or mainline rail links in nearby Prestwick or Troon.

#### An impressive modern and extended semi detached family villa set in the popular village of Monkton, with enclosed gardens, off road parking and fresh decor

Externally there is a front garden with decorative aggregate, paved pathways and a driveway for off road parking. There is gated access at the side round to a fully enclosed rear garden, with a paved patio area, lawn, a garden shed, decorative pebbles and well-