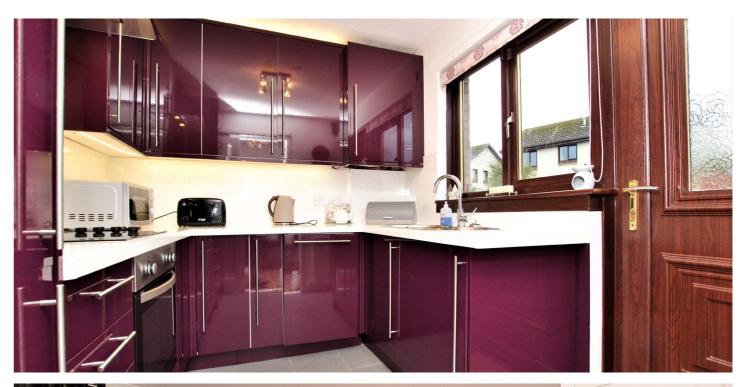

In more detail, the internal accommodation extends to an entrance hallway, a spacious lounge with under stairs storage open plan into a dining area, which has French doors leading out to the rear, and a luxury gloss fitted kitchen with ample wall and base units and a door to the garden. On the upper floor there is a gorgeous fully tiled shower room suite, loft access and a storage cupboard from the landing, two double bedrooms, including one with fitted wardrobes, and a single bedroom.