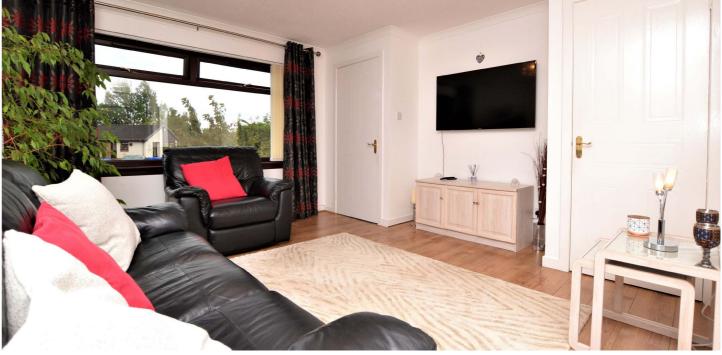

In more detail, the internal accommodation extends to an entrance hallway, a spacious lounge with under stairs storage open plan into a dining area, which has French doors leading out to the rear, and a luxury gloss fitted kitchen with ample wall and base units and a door to the garden. On the upper floor there is a gorgeous fully tiled shower room suite, loft access and a storage cupboard from the landing, two double bedrooms, including one with fitted wardrobes, and a single bedroom.