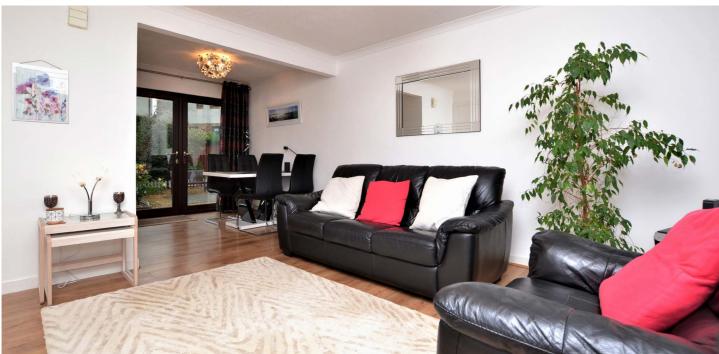

In more detail, the internal accommodation extends to an entrance hallway, a spacious lounge with under stairs storage open plan into a dining area, which has French doors leading out to the rear, and a luxury gloss fitted kitchen with ample wall and base units and a door to the garden. On the upper floor there is a gorgeous fully tiled shower room suite, loft access and a storage cupboard from the landing, two double bedrooms, including one with fitted wardrobes, and a single bedroom.