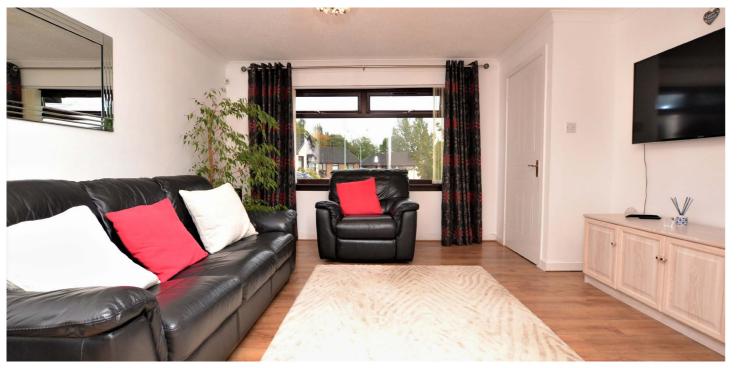

In more detail, the internal accommodation extends to an entrance hallway, a spacious lounge with under stairs storage open plan into a dining area, which has French doors leading out to the rear, and a luxury gloss fitted kitchen with ample wall and base units and a door to the garden. On the upper floor there is a gorgeous fully tiled shower room suite, loft access and a storage cupboard from the landing, two double bedrooms, including one with fitted wardrobes, and a single bedroom.