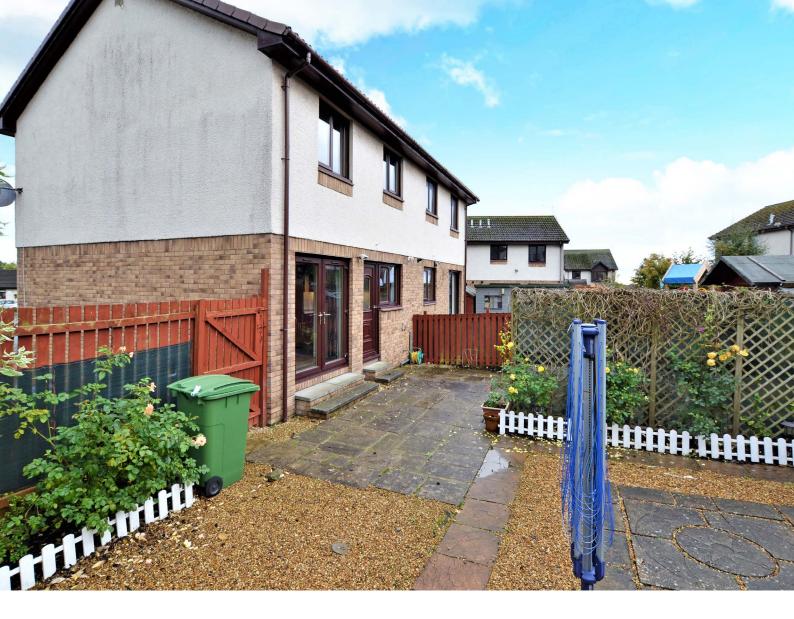

Externally there is a hard landscaped driveway with aggregate and paving to the front that also extends along the side of the property, allowing off road parking for a number of vehicles. There is gated access at the side round to a fully enclosed garden with decorative pebbles, paved patio areas, decorative shrubs and two sheds with light and power.