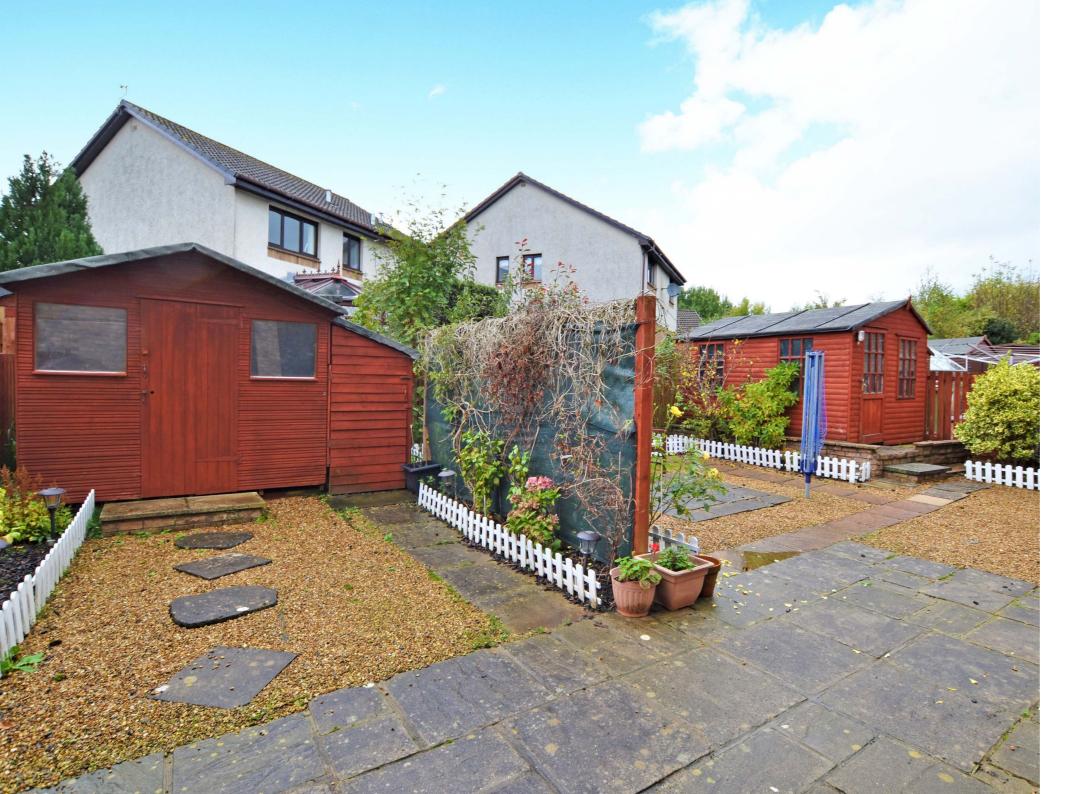

Externally there is a hard landscaped driveway with aggregate and paving to the front that also extends along the side of the property, allowing off road parking for a number of vehicles. There is gated access at the side round to a fully enclosed garden with decorative pebbles, paved patio areas, decorative shrubs and two sheds with light and power.