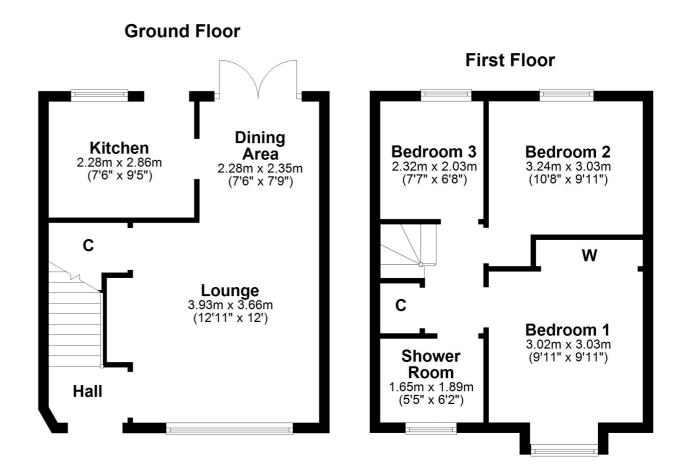

In more detail, the internal accommodation extends to an entrance hallway, a spacious lounge with under stairs storage open plan into a dining area, which has French doors leading out to the rear, and a luxury gloss fitted kitchen with ample wall and base units and a door to the garden. On the upper floor there is a gorgeous fully tiled shower room suite, loft access and a storage cupboard from the landing, two double bedrooms, including one with fitted wardrobes, and a single bedroom.

TR1433 | Sat Nav: 18 Stable Wynd, Loans, KA10 7LY

\* All measurements and distances are approximate Floorplans are for illustration purposes and may not be to scale.