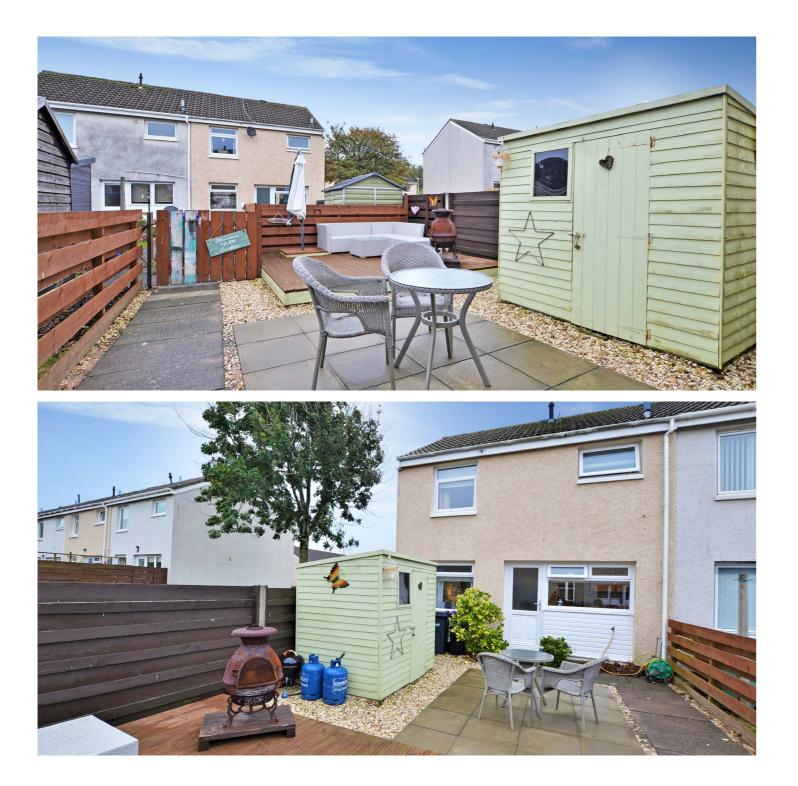

wardrobe space.

Externally the gardens to the front are surrounded by a charming picket fence, with lawn and paved pathways. The private rear garden is fully enclosed, with gated access, a large decked patio area, decorative pebbles, a paved patio area and a garden shed.