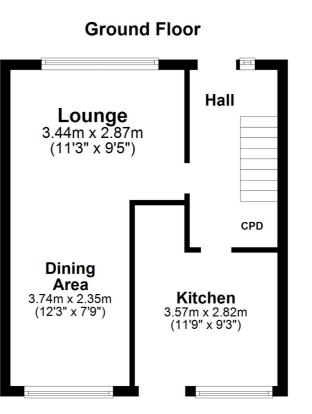

#### An immaculately presented semi detached family villa with spacious accommodation and private garden grounds in the popular seaside town of

In more detail, the internal accommodation extends to an entrance hall, a spacious lounge, a formal dining area and a modern fitted kitchen with a door leading out to the rear garden and ample wall and base units. On the upper floor there is a modern fitted family bathroom with a shower over the bath, loft access, a single bedroom and two large double bedrooms, both with fitted