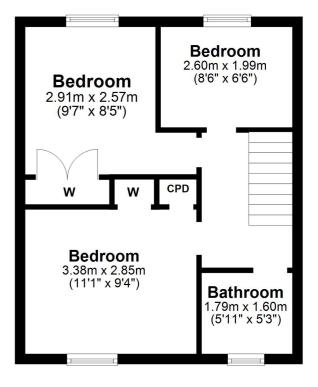

#### An immaculately presented semi detached family villa with spacious accommodation and private garden grounds in the popular seaside town of

In more detail, the internal accommodation extends to an entrance hall, a spacious lounge, a formal dining area and a modern fitted kitchen with a door leading out to the rear garden and ample wall and base units. On the upper floor there is a modern fitted family bathroom with a shower over the bath, loft access, a single bedroom and two large double bedrooms, both with fitted

## First Floor