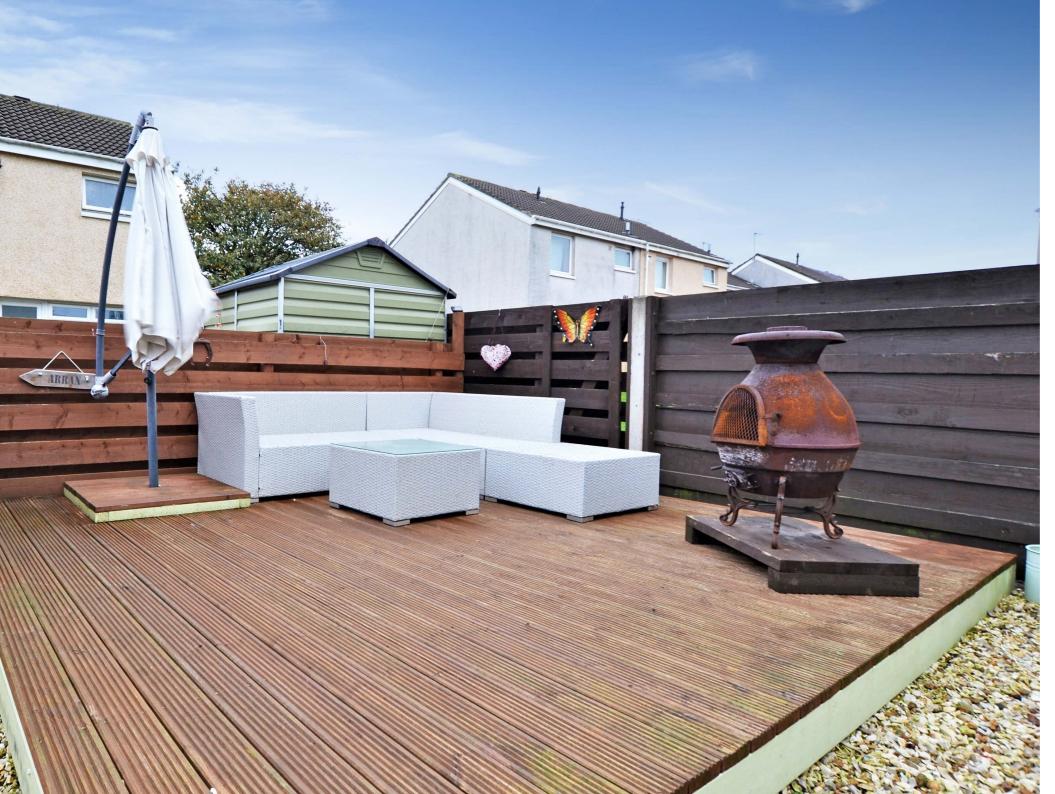

wardrobe space.

Externally the gardens to the front are surrounded by a charming picket fence, with lawn and paved pathways. The private rear garden is fully enclosed, with gated access, a large decked patio area, decorative pebbles, a paved patio area and a garden shed.