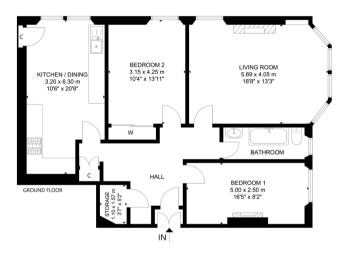

## 2 | BEDROOMS 1 | BATHROOM 1 | PUBLIC ROOM

Situated in one of Hyndland's most desirable addresses, the position of the flat at 43 Queensborough Gardens is sure to be popular because of its open aspects over Hyndland Bowling Club and its exclusive use of the wrap around garden to the front and west facing side of the flat.

The building is entered via a secure entry system leading to a very well-maintained communal hall and access to the common rear gardens. The flat has storm doors and a beautiful original door leading into a spacious reception hall with storage off and a wonderful bay windowed lounge with dual aspect side window onto the garden and the bay facing onto the bowling green. There is an excellent sized dining kitchen, two well-proportioned double bedrooms and a stylish family bathroom. The flat boasts some fabulous original touches and features including the fireplaces and some beautiful plaster work in the lounge.

#### WE4437 | Sat Nav: 43 Queensborough Gardens, Hyndland, G12 9QP

All measurements and distances are approximate. Floorplans are for illustration purposes and may not be to scale.

For the full home report visit www.corumproperty.co.uk