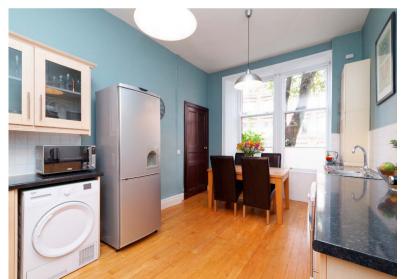

The building is entered via a secure entry system leading to a very well-maintained communal hall and access to the common rear gardens. The flat has storm doors and a beautiful original door leading into a spacious reception hall with storage off and a wonderful bay windowed lounge with dual aspect side window onto the garden and the bay facing onto the bowling green. There is an excellent sized dining kitchen, two well-proportioned double bedrooms and a stylish family bathroom. The flat boasts some fabulous original touches and features including the fireplaces and some beautiful plaster work in the lounge.