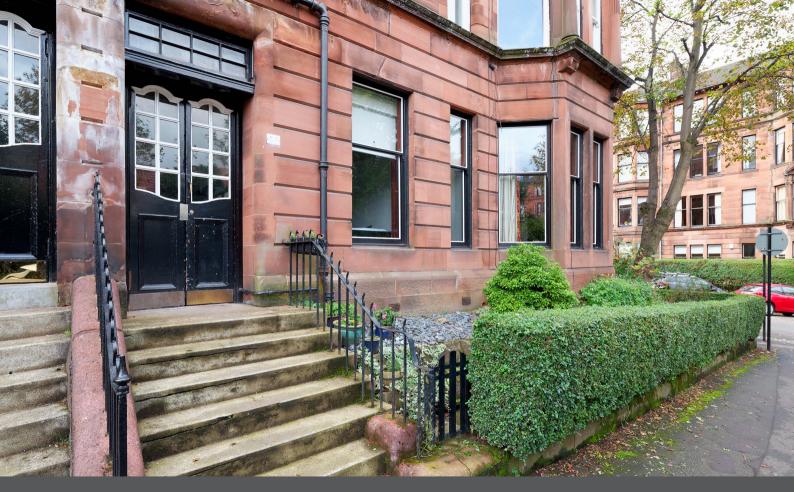

The building is entered via a secure entry system leading to a very well-maintained communal hall and access to the common rear gardens. The flat has storm doors and a beautiful original door leading into a spacious reception hall with storage off and a wonderful bay windowed lounge with dual aspect side window onto the garden and the bay facing onto the bowling green. There is an excellent sized dining kitchen, two well-proportioned double bedrooms and a stylish family bathroom. The flat boasts some fabulous original touches and features including the fireplaces and some beautiful plaster work in the lounge.