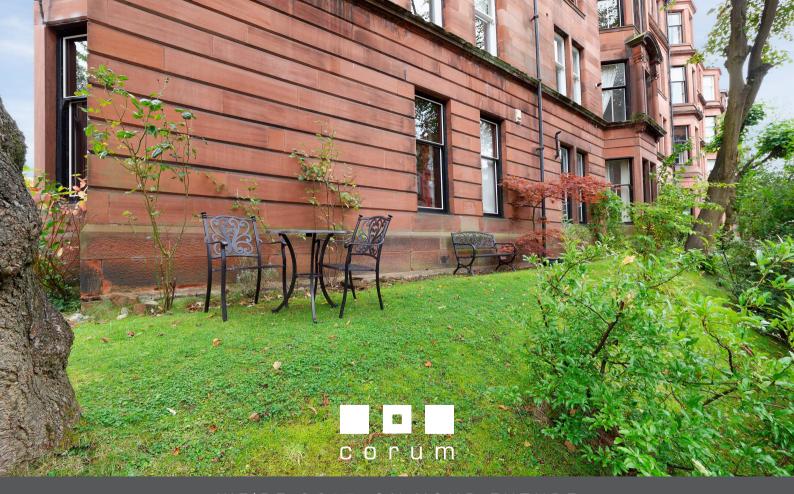

## 2 | BEDROOMS 1 | BATHROOM 1 | PUBLIC ROOM

Situated in one of Hyndland's most desirable addresses, the position of the flat at 43 Queensborough Gardens is sure to be popular because of its open aspects over Hyndland Bowling Club and its exclusive use of the wrap around garden to the front and west facing side of the flat.

The building is entered via a secure entry system leading to a very well-maintained communal hall and access to the common rear gardens. The flat has storm doors and a beautiful original door leading into a spacious reception hall with storage off and a wonderful bay windowed lounge with dual aspect side window onto the garden and the bay facing onto the bowling green. There is an excellent sized dining kitchen, two well-proportioned double bedrooms and a stylish family bathroom. The flat boasts some fabulous original touches and features including the fireplaces and some beautiful plaster work in the lounge.