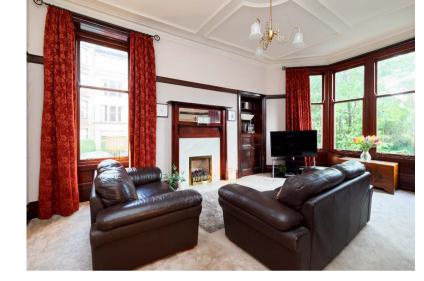

The building is entered via a secure entry system leading to a very well-maintained communal hall and access to the common rear gardens. The flat has storm doors and a beautiful original door leading into a spacious reception hall with storage off and a wonderful bay windowed lounge with dual aspect side window onto the garden and the bay facing onto the bowling green. There is an excellent sized dining kitchen, two well-proportioned double bedrooms and a stylish family bathroom. The flat boasts some fabulous original touches and features including the fireplaces and some beautiful plaster work in the lounge.