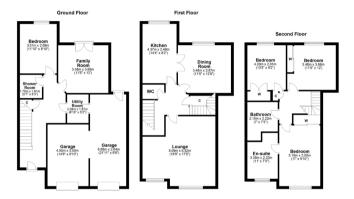

### 4 | BEDROOMS 3 | BATHROOMS 3 | PUBLIC ROOMS

These generous townhouses make fantastic family homes and offer very flexible and adaptable living space over three levels. Number 14 is a superb house and one of the larger styles, offering a large double garage and a superb driveway with room to park four cars.

The accommodation comprises; welcoming reception hall with under stair storage, downstairs sitting room with double doors out to the beautiful rear garden and a spare bedroom. There is also a useful utility room that provides access to the integral double garage which is a fantastic space not only for cars but storage, and with the relevant planning could be adapted into further accommodation for the house. The first floor has the main lounge, contemporary dining kitchen, dining room and WC and upstairs there are three further bedrooms with the principal bedroom having a very stylish ensuite bathroom and there is also an equally beautiful shower room finished to the same high standards.

WE4445 | Sat Nav: 14 Hughenden Gardens, Hyndland, Glasgow, G12 9XW

All measurements and distances are approximate. Floorplans are for illustration purposes and may not be to scale.

For the full home report visit **www.corumproperty.co.uk** 