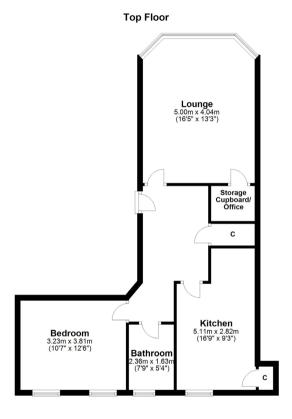

The internal accommodation comprises; welcoming reception hallway with storage cupboard, lovely bay windowed lounge with focal fireplace and large cupboard/home office, and dining kitchen with a selection of base and wall mounted units. There is a spacious double bedroom and finally, a family bathroom completes the accommodation on offer. The flat has gas central heating, residents controlled secure entry system and communal rear gardens.

WE4453 | Sat Nav: 3/2 124 Novar Drive, Hyndland, Glasgow, G12 9SY

All measurements and distances are approximate. Floorplans are for illustration purposes and may not be to scale.

For the full home report visit www.corumproperty.co.uk