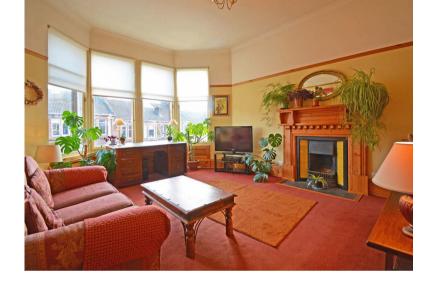

The internal accommodation comprises; welcoming reception hallway with storage cupboard, lovely bay windowed lounge with focal fireplace and large cupboard/home office, and dining kitchen with a selection of base and wall mounted units. There is a spacious double bedroom and finally, a family bathroom completes the accommodation on offer. The flat has gas central heating, residents controlled secure entry system and communal rear gardens.