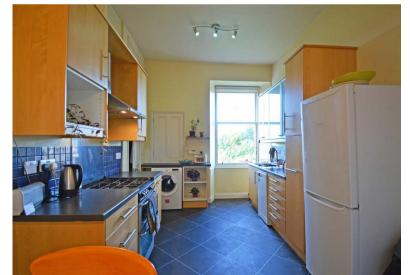

The internal accommodation comprises; welcoming reception hallway with storage cupboard, lovely bay windowed lounge with focal fireplace and large cupboard/home office, and dining kitchen with a selection of base and wall mounted units. There is a spacious double bedroom and finally, a family bathroom completes the accommodation on offer. The flat has gas central heating, residents controlled secure entry system and communal rear gardens.