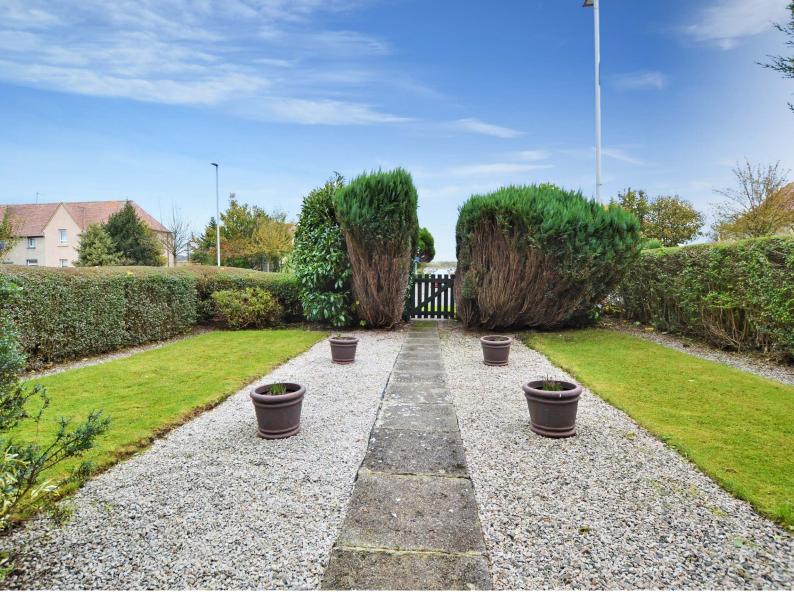

Externally there is an enclosed and gated front garden, with mature shrubs and hedging, decorative aggregate, paved pathways and lawn. There is bin access at the side and an enclosed rear garden, with hedging, lawn, decorative pebbles, a paved patio and a garden shed.