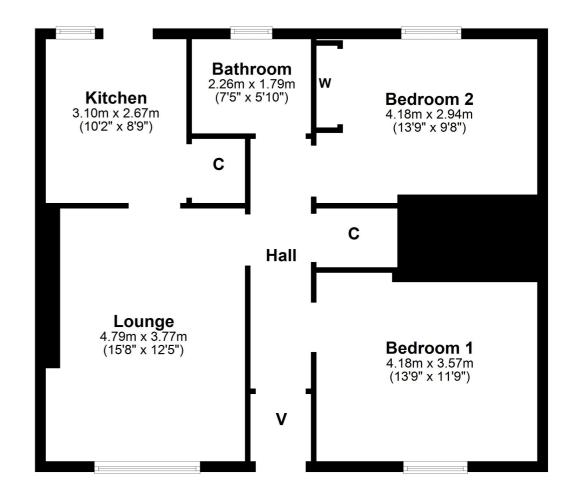

#### 2 | BEDROOMS 1 | BATHROOM 1 | PUBLIC ROOM

A truly spacious ground floor apartment with private gardens, wellpresented accommodation and set within walking distance of Troon town centre and excellent schools.

27 Central Avenue is an excellent example of a generously proportioned ground floor cottage flat within a sought-after residential area of Troon and located close to all the amenities offered by the popular seaside town. The property includes a modern fitted kitchen, tasteful and neutral decor, gas central heating provided by a Vaillant combi boiler, impressive living space and ample storage, including a large walk-in cupboard off the hall. There are well-tended and enclosed gardens to the front and rear, with access at the side, and ample on street parking.

In more detail, the internal accommodation extends to an entrance vestibule, a hallway with a large storage cupboard, a spacious lounge with a door leading through to the modern fitted kitchen with ample wall and base units, a storage cupboard and a door leading out to the rear garden, a bathroom suite with a shower over the bath, and two large double bedrooms, one of which is currently utilised as a dining room.