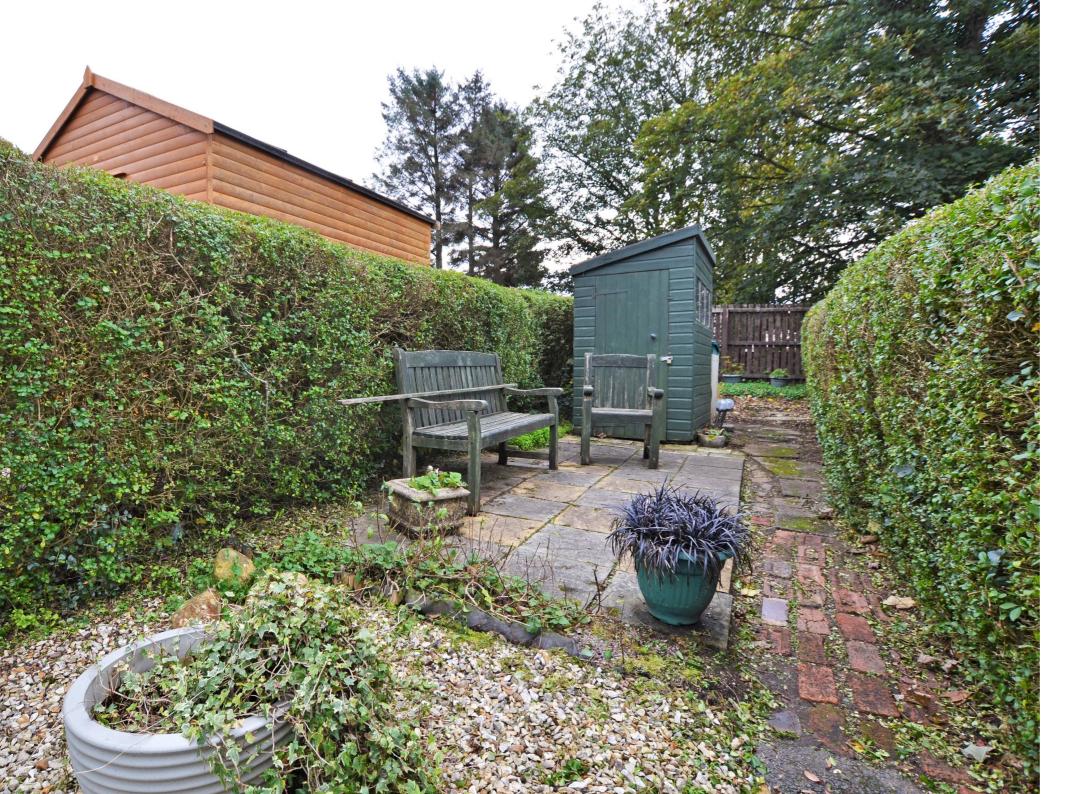

Externally there is an enclosed and gated front garden, with mature shrubs and hedging, decorative aggregate, paved pathways and lawn. There is bin access at the side and an enclosed rear garden, with hedging, lawn, decorative pebbles, a paved patio and a garden shed.