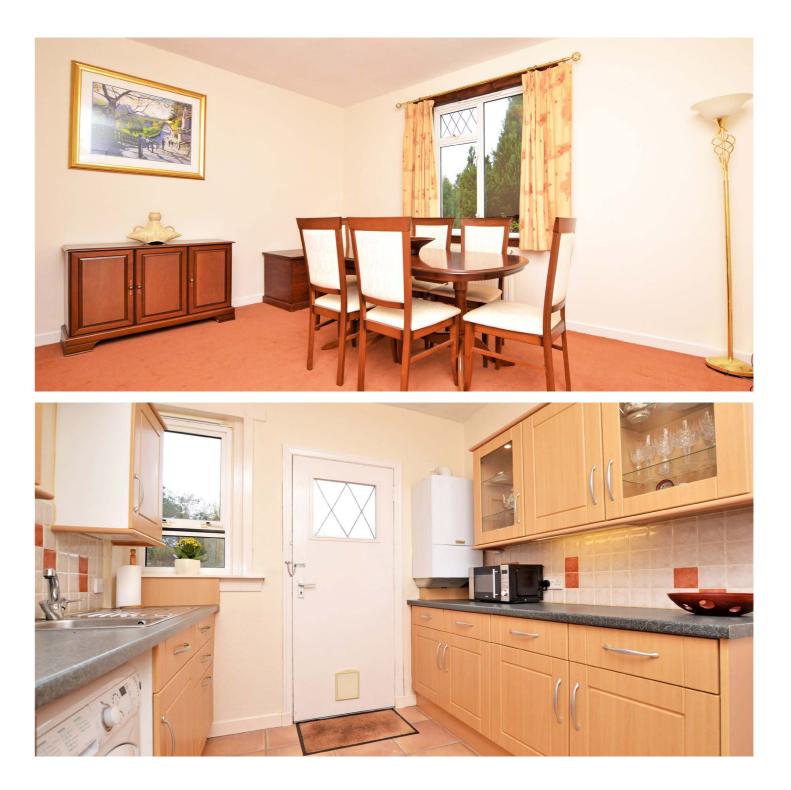

27 Central Avenue is an excellent example of a generously proportioned ground floor cottage flat within a sought-after residential area of Troon and located close to all the amenities offered by the popular seaside town. The property includes a modern fitted kitchen, tasteful and neutral decor, gas central heating provided by a Vaillant combi boiler, impressive living space and ample storage, including a large walk-in cupboard off the hall. There are well-tended and enclosed gardens to the front and rear, with access at the side, and ample on street parking.

In more detail, the internal accommodation extends to an entrance vestibule, a hallway with a large storage cupboard, a spacious lounge with a door leading through to the modern fitted kitchen with ample wall and base units, a storage cupboard and a door leading out to the rear garden, a bathroom suite with a shower over the bath, and two large double bedrooms, one of which is currently utilised as a dining room.