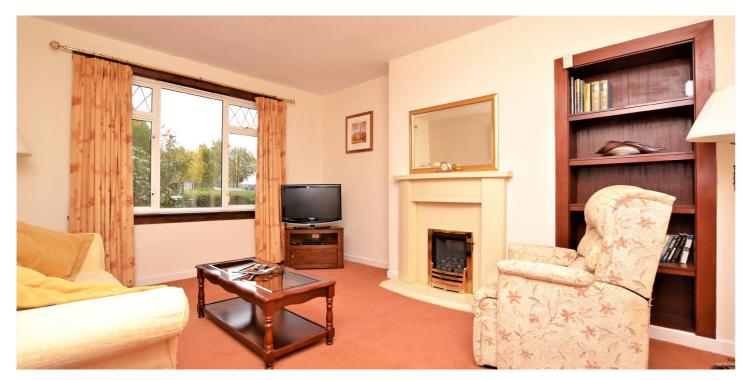

In more detail, the internal accommodation extends to an entrance vestibule, a hallway with a large storage cupboard, a spacious lounge with a door leading through to the modern fitted kitchen with ample wall and base units, a storage cupboard and a door leading out to the rear garden, a bathroom suite with a shower over the bath, and two large double bedrooms, one of which is currently utilised as a dining room.