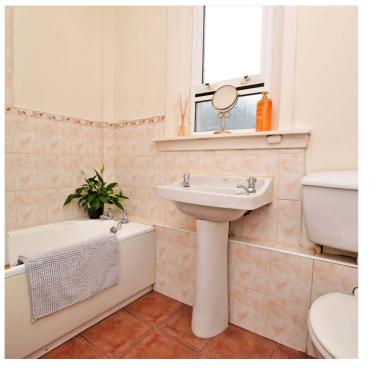

In more detail, the internal accommodation extends to an entrance vestibule, a hallway with a large storage cupboard, a spacious lounge with a door leading through to the modern fitted kitchen with ample wall and base units, a storage cupboard and a door leading out to the rear garden, a bathroom suite with a shower over the bath, and two large double bedrooms, one of which is currently utilised as a dining room.