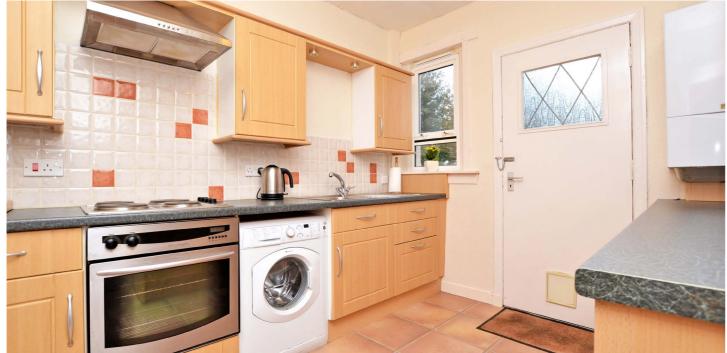

27 Central Avenue is an excellent example of a generously proportioned ground floor cottage flat within a sought-after residential area of Troon and located close to all the amenities offered by the popular seaside town. The property includes a modern fitted kitchen, tasteful and neutral decor, gas central heating provided by a Vaillant combi boiler, impressive living space and ample storage, including a large walk-in cupboard off the hall. There are well-tended and enclosed gardens to the front and rear, with access at the side, and ample on street parking.

In more detail, the internal accommodation extends to an entrance vestibule, a hallway with a large storage cupboard, a spacious lounge with a door leading through to the modern fitted kitchen with ample wall and base units, a storage cupboard and a door leading out to the rear garden, a bathroom suite with a shower over the bath, and two large double bedrooms, one of which is currently utilised as a dining room.