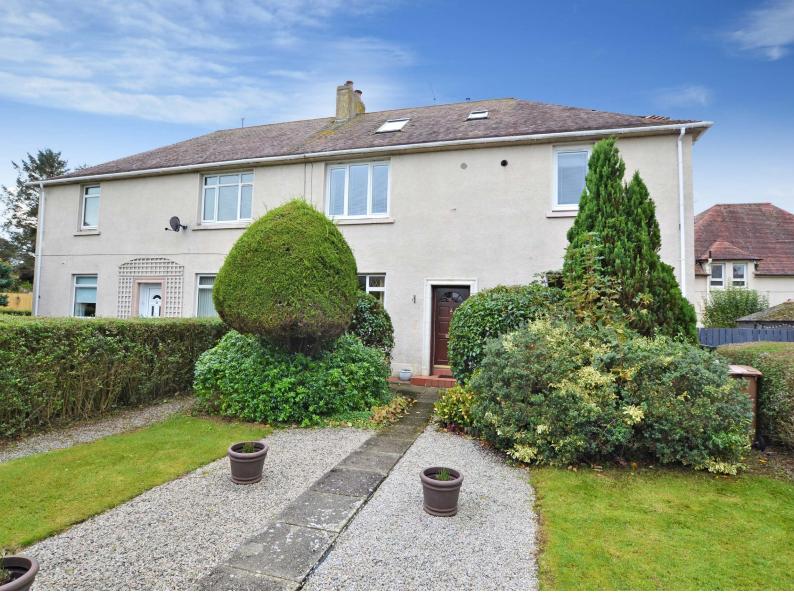

27 Central Avenue is an excellent example of a generously proportioned ground floor cottage flat within a sought-after residential area of Troon and located close to all the amenities offered by the popular seaside town. The property includes a modern fitted kitchen, tasteful and neutral decor, gas central heating provided by a Vaillant combi boiler, impressive living space and ample storage, including a large walk-in cupboard off the hall. There are well-tended and enclosed gardens to the front and rear, with access at the side, and ample on street parking.

Externally there is an enclosed and gated front garden, with mature shrubs and hedging, decorative aggregate, paved pathways and lawn. There is bin access at the side and an enclosed rear garden, with hedging, lawn, decorative pebbles, a paved patio and a garden shed.