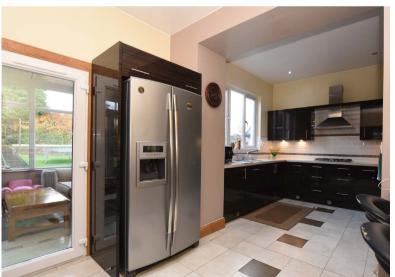

# 4 | BEDROOMS 2 | BATHROOMS 3 | PUBLIC ROOMS

A substantially extended semi detached villa offering flexible accommodation with a modern specification

- Hallway, cloaks WC, main bay lounge with fireplace
- Formal dining room with fireplace
- Extended kitchen, large conservatory
- Upstairs to 4 flexible bedrooms, en-suite and family bathroom
- Attic space is floored and lined with dormer window to rear
- Gas central heating, double glazing, driveway, garage, excellent gardens
- A superb family home