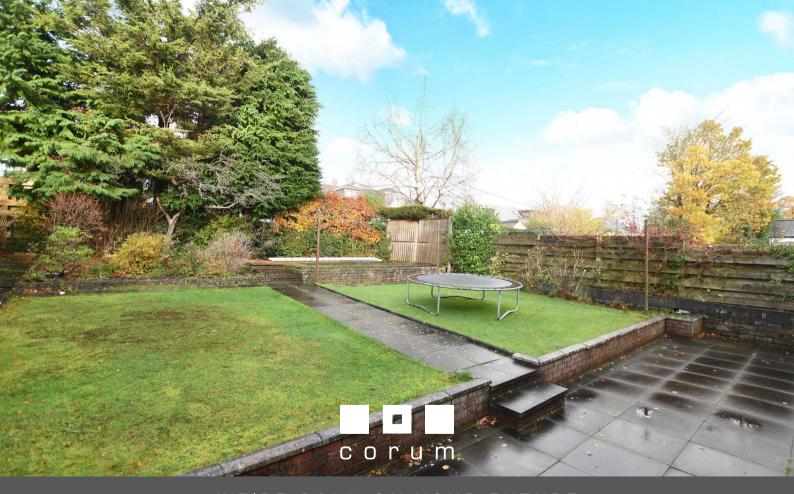

# 4 | BEDROOMS 2 | BATHROOMS 3 | PUBLIC ROOMS

A substantially extended semi detached villa offering flexible accommodation with a modern specification

- Hallway, cloaks WC, main bay lounge with fireplace
- Formal dining room with fireplace
- Extended kitchen, large conservatory
- Upstairs to 4 flexible bedrooms, en-suite and family bathroom
- Attic space is floored and lined with dormer window to rear
- Gas central heating, double glazing, driveway, garage, excellent gardens
- A superb family home