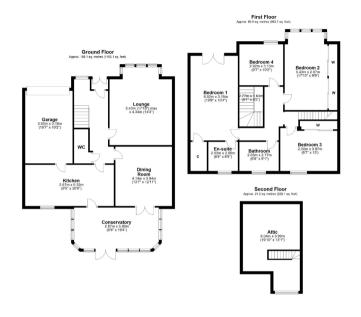

# 4 | BEDROOMS 2 | BATHROOMS 3 | PUBLIC ROOMS

A substantially extended semi detached villa offering flexible accommodation with a modern specification

- Hallway, cloaks WC, main bay lounge with fireplace
- Formal dining room with fireplace
- Extended kitchen, large conservatory
- Upstairs to 4 flexible bedrooms, en-suite and family bathroom
- Attic space is floored and lined with dormer window to rear
- Gas central heating, double glazing, driveway, garage, excellent gardens
- A superb family home

SS4009 | Sat Nav: 35 Fernleigh Road, Newlands, G43 2UD

All measurements and distances are approximate. Floorplans are for illustration purposes and may not be to scale.

For the full home report visit www.corumproperty.co.uk