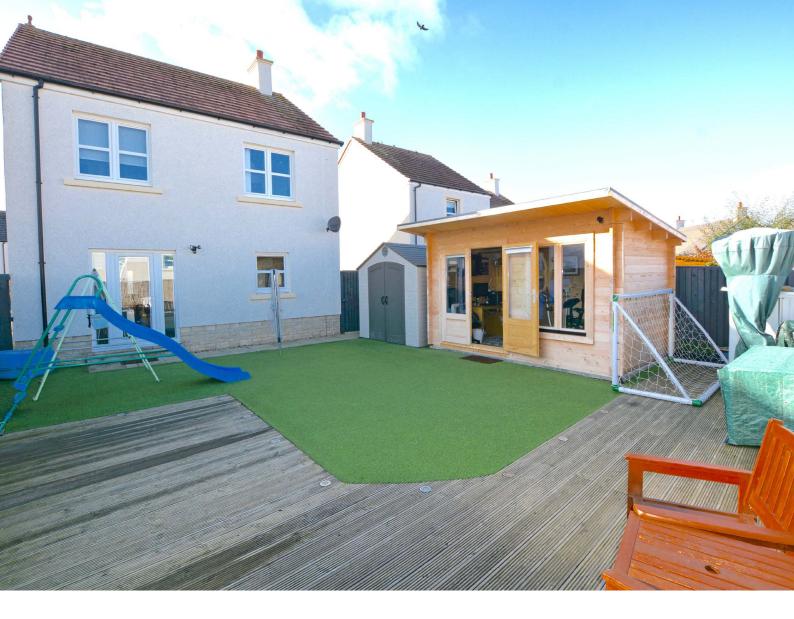

Number 42 is a modern detached villa ideally suited to the family market with well proportioned accommodation and an excellent level of fixture and finish throughout. In addition there is a superb log cabin within the rear garden which offers a variety of potential uses including as a home office, workshop etc.

Externally to the front there is block paving/paths and grassed area which are fully maintained by a factor leaving no maintenance requirements. To the side there is block paved private parking. The fully enclosed rear garden is laid to artificial lawn with a generous deck with lighting perfect for entertaining. The garden shed and log cabin are included in the sale. Both have power and lighting.