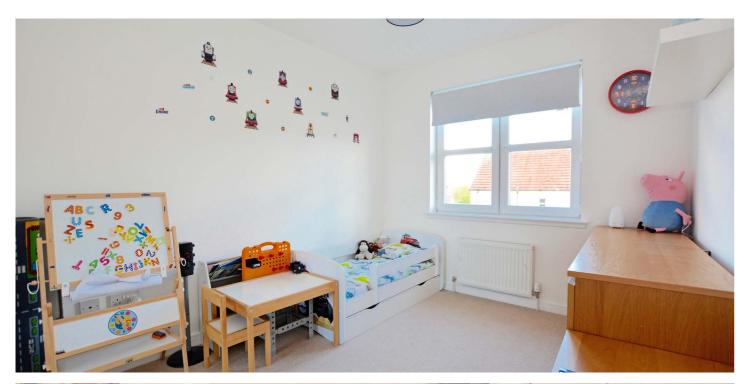

In summary the accommodation extends to, on the ground floor, a reception hallway with utility room/wc off, front facing lounge and open plan kitchen/dining room with door to the rear garden. Upstairs there are three double bedrooms and a three-piece bathroom. The master bedroom benefits from a three-piece en-suite shower room. The loft space is accessed via a pull down ladder and offers good storage space.