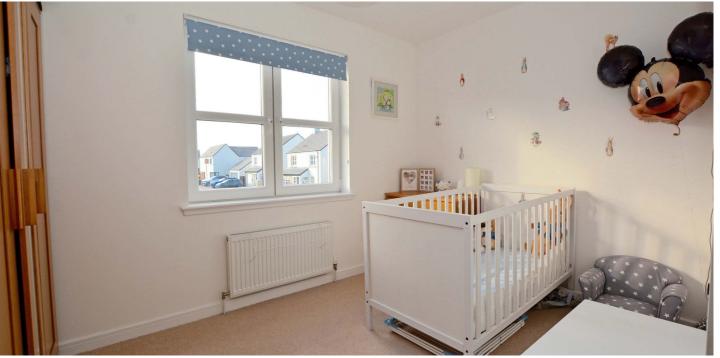

In summary the accommodation extends to, on the ground floor, a reception hallway with utility room/wc off, front facing lounge and open plan kitchen/dining room with door to the rear garden. Upstairs there are three double bedrooms and a three-piece bathroom. The master bedroom benefits from a three-piece en-suite shower room. The loft space is accessed via a pull down ladder and offers good storage space.