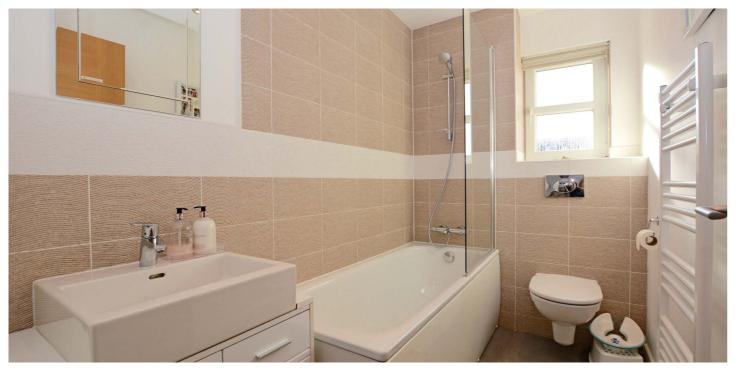

Further features and benefits include a modern fitted kitchen with integrated appliances and fitted breakfast bar, luxury sanitary ware, gas central heating, fitted mirrored wardrobes in two of the bedrooms, quality floor-coverings and double glazing.

In summary the accommodation extends to, on the ground floor, a reception hallway with utility room/wc off, front facing lounge and open plan kitchen/dining room with door to the rear garden. Upstairs there are three double bedrooms and a three-piece bathroom. The master bedroom benefits from a three-piece en-suite shower room. The loft space is accessed via a pull down ladder and offers good storage space.