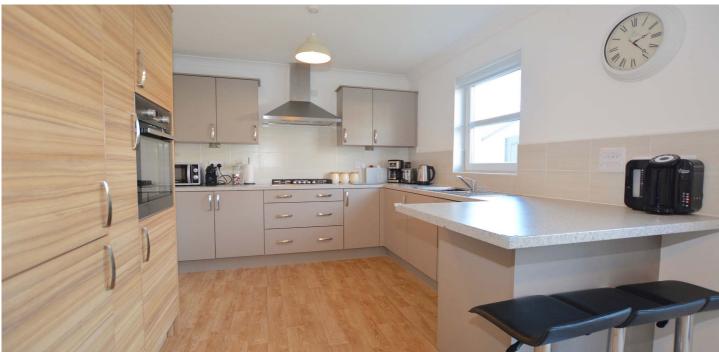

Further features and benefits include a modern fitted kitchen with integrated appliances and fitted breakfast bar, luxury sanitary ware, gas central heating, fitted mirrored wardrobes in two of the bedrooms, quality floor-coverings and double glazing.

In summary the accommodation extends to, on the ground floor, a reception hallway with utility room/wc off, front facing lounge and open plan kitchen/dining room with door to the rear garden. Upstairs there are three double bedrooms and a three-piece bathroom. The master bedroom benefits from a three-piece en-suite shower room. The loft space is accessed via a pull down ladder and offers good storage space.