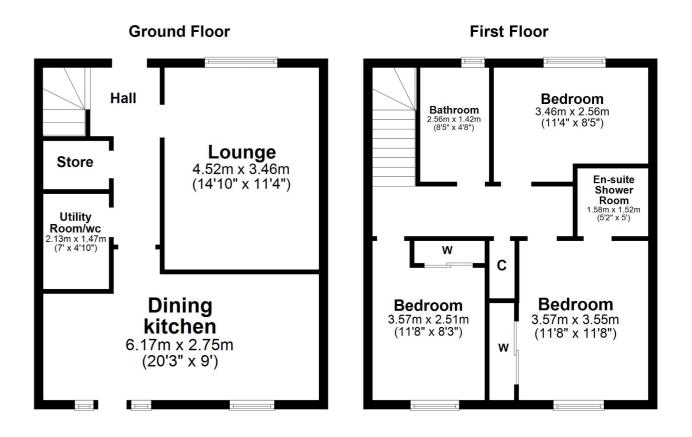

In summary the accommodation extends to, on the ground floor, a reception hallway with utility room/wc off, front facing lounge and open plan kitchen/dining room with door to the rear garden. Upstairs there are three double bedrooms and a three-piece bathroom. The master bedroom benefits from a three-piece en-suite shower room. The loft space is accessed via a pull down ladder and offers good storage space.