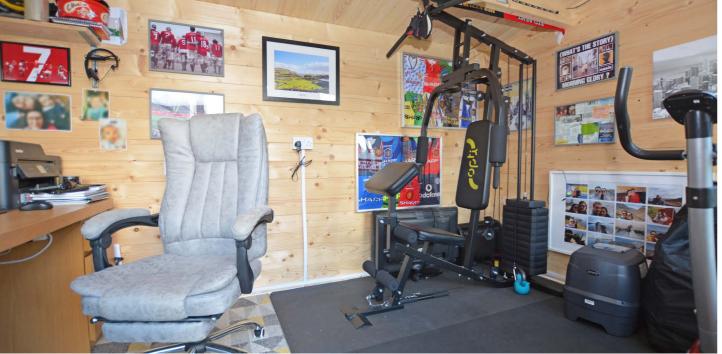

Number 42 is a modern detached villa ideally suited to the family market with well proportioned accommodation and an excellent level of fixture and finish throughout. In addition there is a superb log cabin within the rear garden which offers a variety of potential uses including as a home office, workshop etc.

Externally to the front there is block paving/paths and grassed area which are fully maintained by a factor leaving no maintenance requirements. To the side there is block paved private parking. The fully enclosed rear garden is laid to artificial lawn with a generous deck with lighting perfect for entertaining. The garden shed and log cabin are included in the sale. Both have power and lighting.