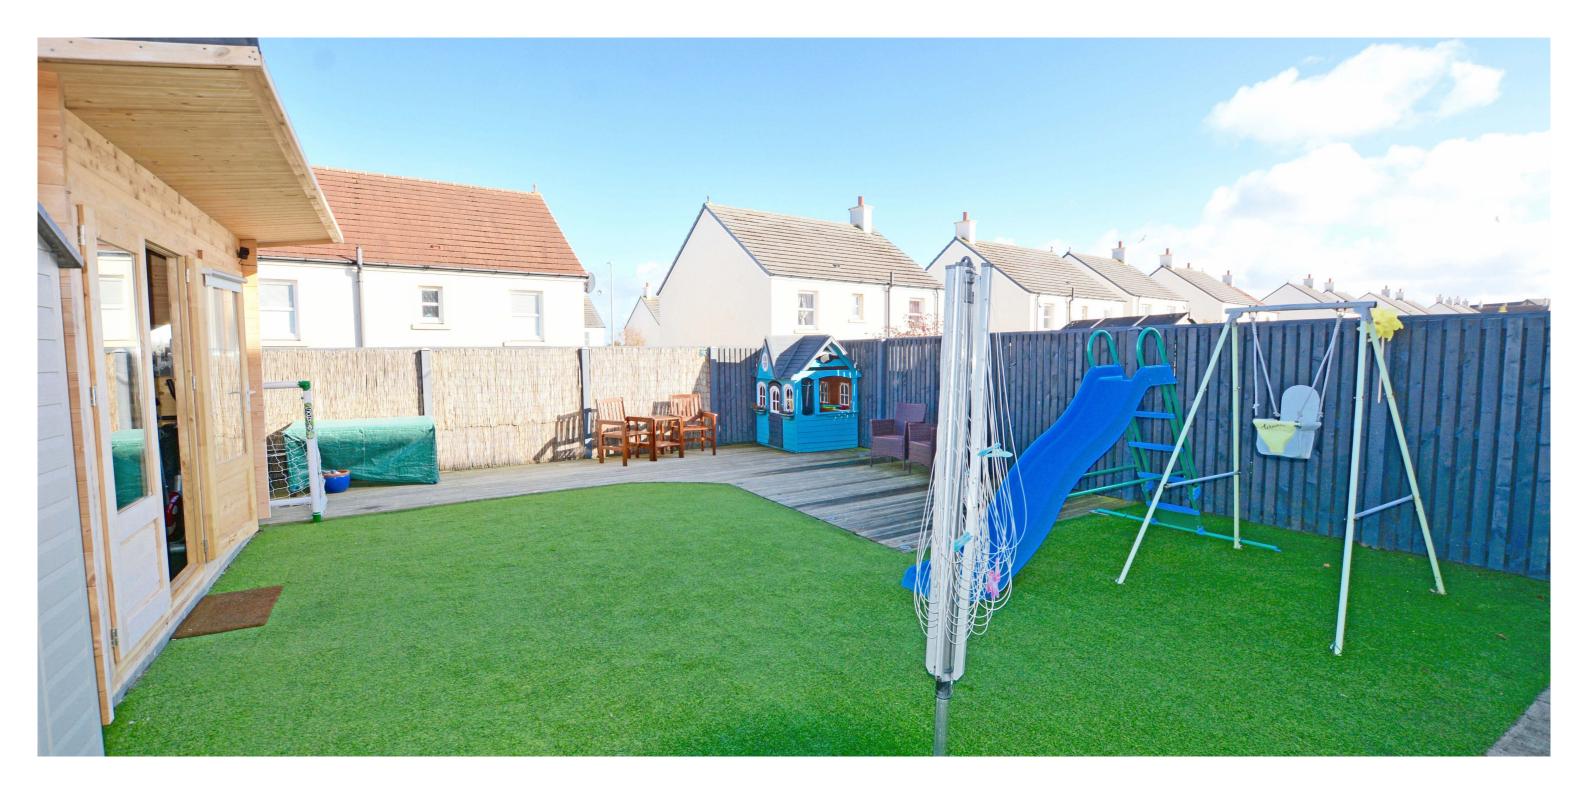

Number 42 is a modern detached villa ideally suited to the family market with well proportioned accommodation and an excellent level of fixture and finish throughout. In addition there is a superb log cabin within the rear garden which offers a variety of potential uses including as a home office, workshop etc.

Externally to the front there is block paving/paths and grassed area which are fully maintained by a factor leaving no maintenance requirements. To the side there is block paved private parking. The fully enclosed rear garden is laid to artificial lawn with a generous deck with lighting perfect for entertaining. The garden shed and log cabin are included in the sale. Both have power and lighting.