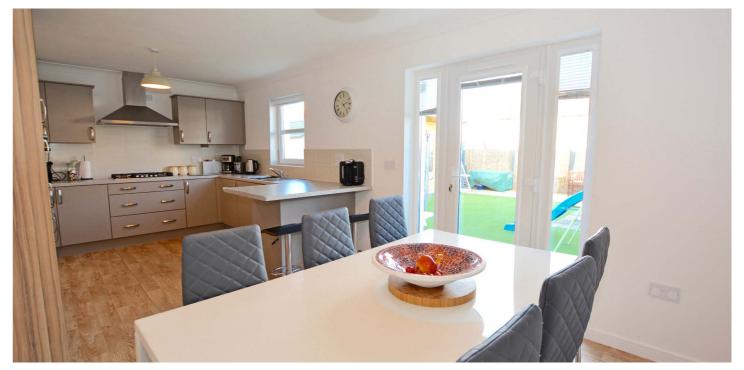

Further features and benefits include a modern fitted kitchen with integrated appliances and fitted breakfast bar, luxury sanitary ware, gas central heating, fitted mirrored wardrobes in two of the bedrooms, quality floor-coverings and double glazing.

In summary the accommodation extends to, on the ground floor, a reception hallway with utility room/wc off, front facing lounge and open plan kitchen/dining room with door to the rear garden. Upstairs there are three double bedrooms and a three-piece bathroom. The master bedroom benefits from a three-piece en-suite shower room. The loft space is accessed via a pull down ladder and offers good storage space.

Externally to the front there is block paving/paths and grassed area which are fully maintained by a factor leaving no maintenance requirements. To the side there is block paved private parking. The fully enclosed rear garden is laid to artificial lawn with a generous deck with lighting perfect for entertaining. The garden shed and log cabin are included in the sale. Both have power and lighting.