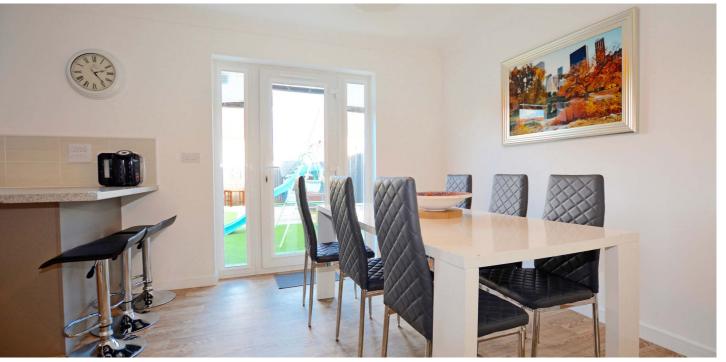

In summary the accommodation extends to, on the ground floor, a reception hallway with utility room/wc off, front facing lounge and open plan kitchen/dining room with door to the rear garden. Upstairs there are three double bedrooms and a three-piece bathroom. The master bedroom benefits from a three-piece en-suite shower room. The loft space is accessed via a pull down ladder and offers good storage space.

Externally to the front there is block paving/paths and grassed area which are fully maintained by a factor leaving no maintenance requirements. To the side there is block paved private parking. The fully enclosed rear garden is laid to artificial lawn with a generous deck with lighting perfect for entertaining. The garden shed and log cabin are included in the sale. Both have power and lighting.