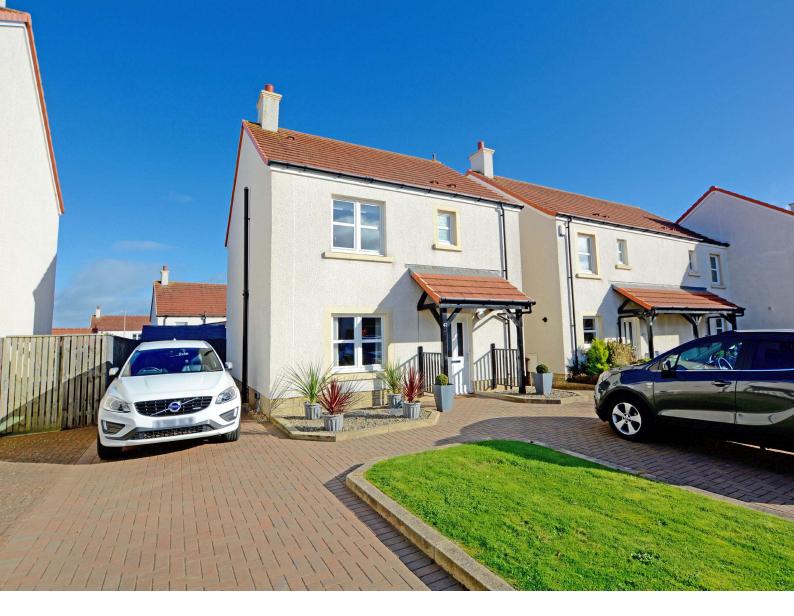

## 3 | BEDROOMS 2 | BATHROOMS 1 | PUBLIC ROOM

An immaculate modern detached villa built by MacTaggart & Mickel which provides deceptively spacious accommodation and all the benefits of a brand new home within landscaped gardens.

Number 42 is a modern detached villa ideally suited to the family market with well proportioned accommodation and an excellent level of fixture and finish throughout. In addition there is a superb log cabin within the rear garden which offers a variety of potential uses including as a home office, workshop etc.

Externally to the front there is block paving/paths and grassed area which are fully maintained by a factor leaving no maintenance requirements. To the side there is block paved private parking. The fully enclosed rear garden is laid to artificial lawn with a generous deck with lighting perfect for entertaining. The garden shed and log cabin are included in the sale. Both have power and lighting.