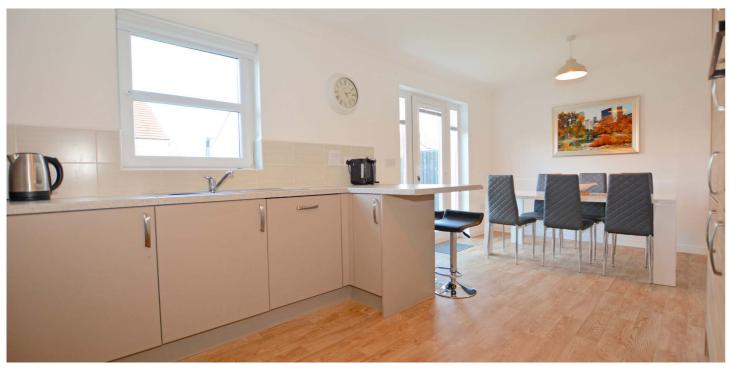

Further features and benefits include a modern fitted kitchen with integrated appliances and fitted breakfast bar, luxury sanitary ware, gas central heating, fitted mirrored wardrobes in two of the bedrooms, quality floor-coverings and double glazing.

In summary the accommodation extends to, on the ground floor, a reception hallway with utility room/wc off, front facing lounge and open plan kitchen/dining room with door to the rear garden. Upstairs there are three double bedrooms and a three-piece bathroom. The master bedroom benefits from a three-piece en-suite shower room. The loft space is accessed via a pull down ladder and offers good storage space.