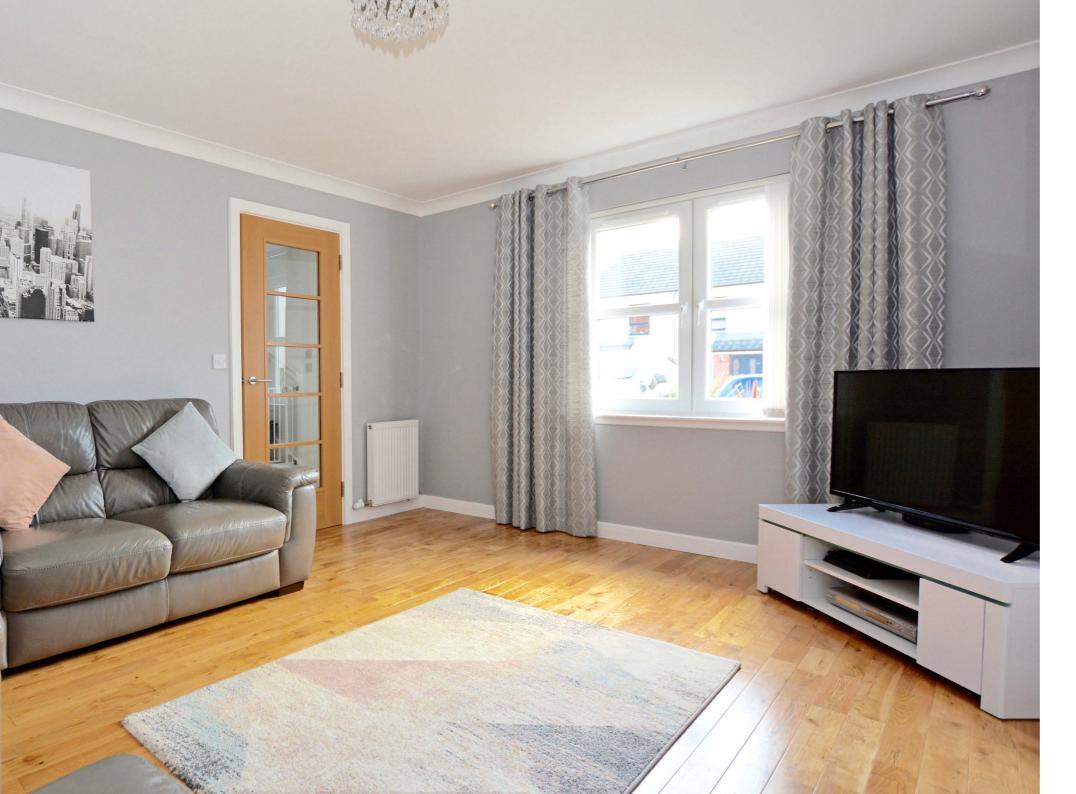

Further features and benefits include a modern fitted kitchen with integrated appliances and fitted breakfast bar, luxury sanitary ware, gas central heating, fitted mirrored wardrobes in two of the bedrooms, quality floor-coverings and double glazing.

In summary the accommodation extends to, on the ground floor, a reception hallway with utility room/wc off, front facing lounge and open plan kitchen/dining room with door to the rear garden. Upstairs there are three double bedrooms and a three-piece bathroom. The master bedroom benefits from a three-piece en-suite shower room. The loft space is accessed via a pull down ladder and offers good storage space.