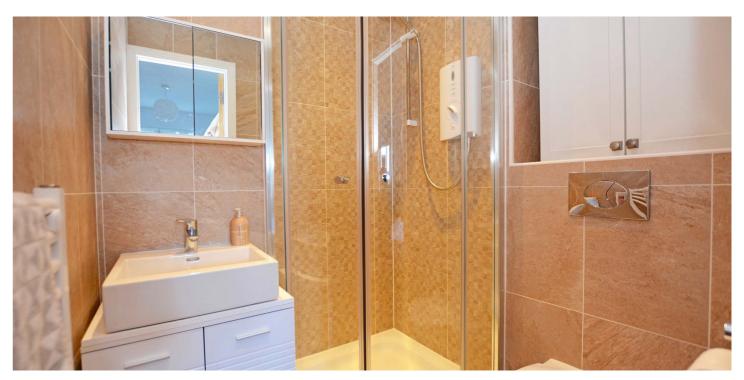

In summary the accommodation extends to, on the ground floor, a reception hallway with utility room/wc off, front facing lounge and open plan kitchen/dining room with door to the rear garden. Upstairs there are three double bedrooms and a three-piece bathroom. The master bedroom benefits from a three-piece en-suite shower room. The loft space is accessed via a pull down ladder and offers good storage space.