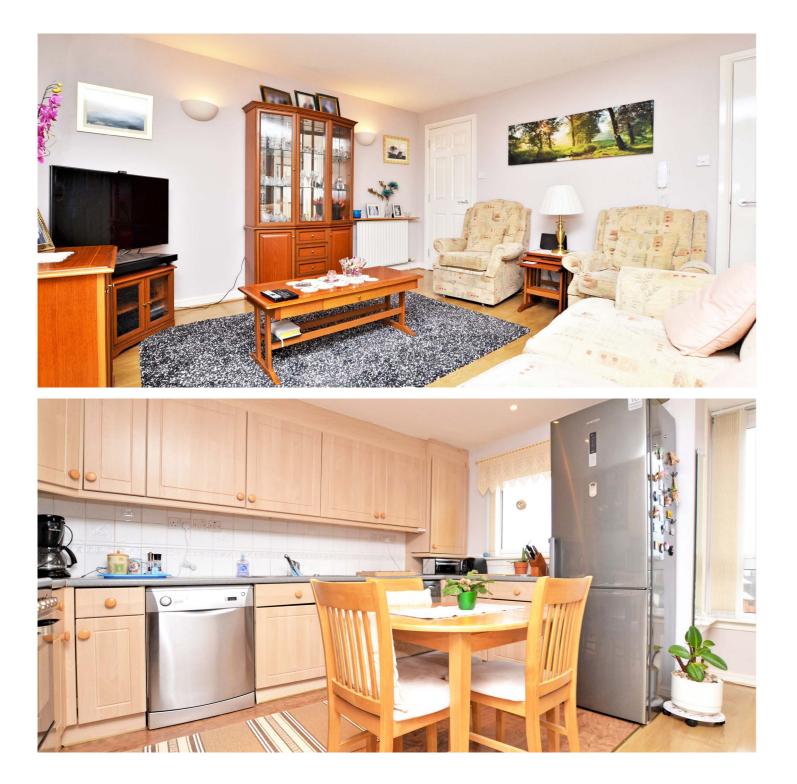

In more detail, the internal accommodation extends to an entrance hall with a W.C, a spacious bright lounge with a feature bay window adding additional space and light and an open plan dining kitchen with ample wall and base units. There is an internal staircase leading to the upper floor and a separate external door. The upper floor has two bedrooms, including a master bedroom with fitted wardrobes and a second feature bay window, and a modern four-piece family bathroom suite. Externally there are allocated private parking bays and decorative communal garden areas.