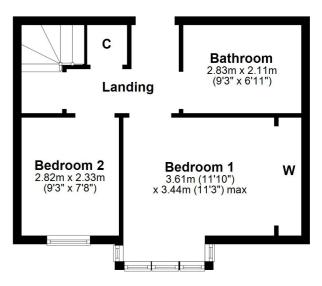

In more detail, the internal accommodation extends to an entrance hall with a W.C, a spacious bright lounge with a feature bay window adding additional space and light and an open plan dining kitchen with ample wall and base units. There is an internal staircase leading to the upper floor and a separate external door. The upper floor has two bedrooms, including a master bedroom with fitted wardrobes and a second feature bay window, and a modern four-piece family bathroom suite. Externally there are allocated private parking bays and decorative communal garden areas.