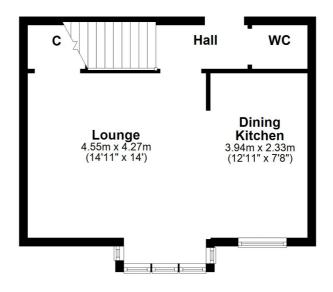

In more detail, the internal accommodation extends to an entrance hall with a W.C, a spacious bright lounge with a feature bay window adding additional space and light and an open plan dining kitchen with ample wall and base units. There is an internal staircase leading to the upper floor and a separate external door. The upper floor has two bedrooms, including a master bedroom with fitted wardrobes and a second feature bay window, and a modern four-piece family bathroom suite. Externally there are allocated private parking bays and decorative communal garden areas.