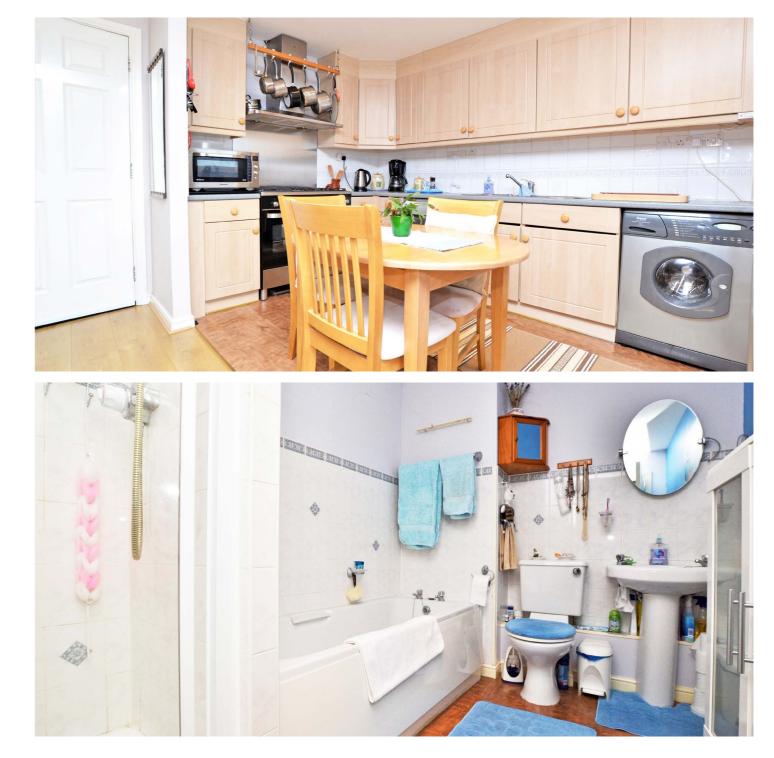

In more detail, the internal accommodation extends to an entrance hall with a W.C, a spacious bright lounge with a feature bay window adding additional space and light and an open plan dining kitchen with ample wall and base units. There is an internal staircase leading to the upper floor and a separate external door. The upper floor has two bedrooms, including a master bedroom with fitted wardrobes and a second feature bay window, and a modern four-piece family bathroom suite. Externally there are allocated private parking bays and decorative communal garden areas.