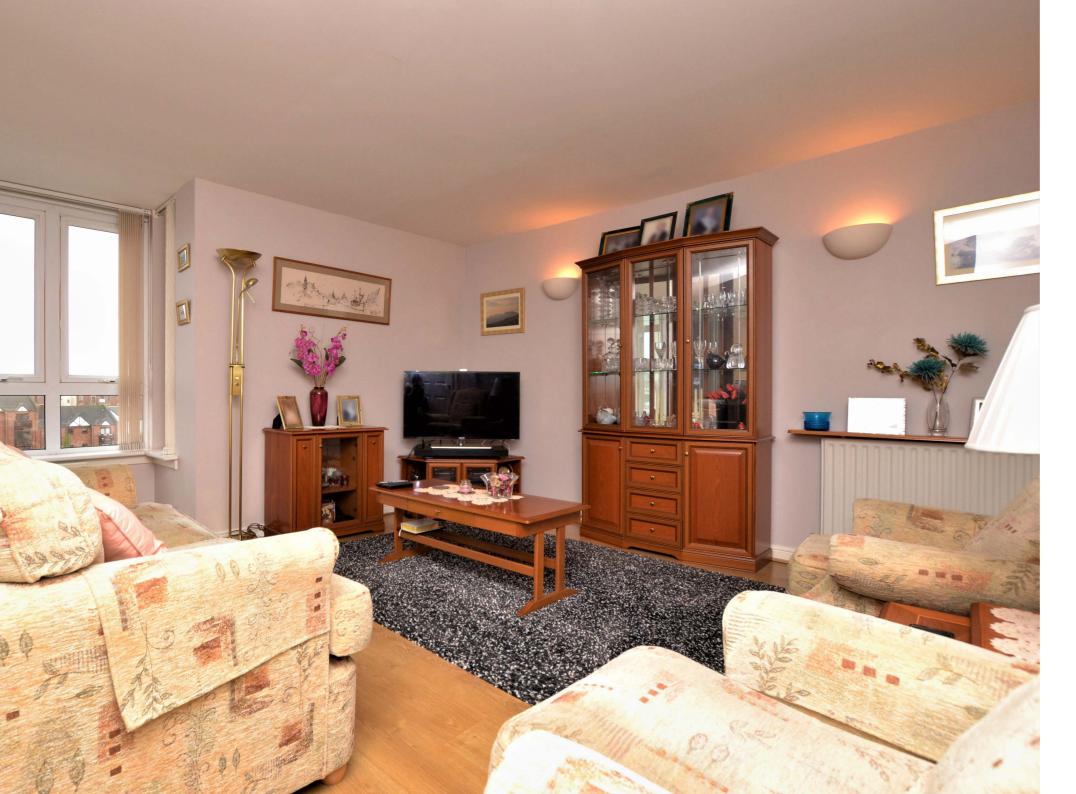

In more detail, the internal accommodation extends to an entrance hall with a W.C, a spacious bright lounge with a feature bay window adding additional space and light and an open plan dining kitchen with ample wall and base units. There is an internal staircase leading to the upper floor and a separate external door. The upper floor has two bedrooms, including a master bedroom with fitted wardrobes and a second feature bay window, and a modern four-piece family bathroom suite. Externally there are allocated private parking bays and decorative communal garden areas.